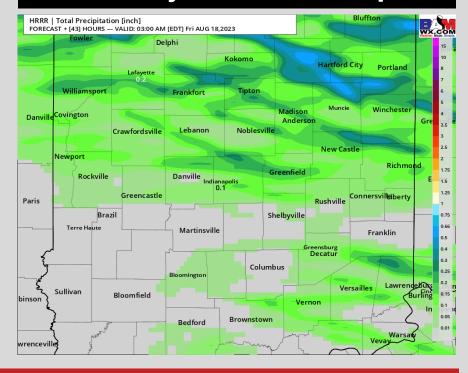

## **5-Day Rainfall Map**

### **Precipitation:**

- ✓ <u>THU:</u> Watching for 2 separates waves tomorrow PM
  - ✓ 1. 1:30 3:30 PM: Showers capable of light to moderate rain (50%). Very low-end storm/iso lightning potential.
  - ✓ 2. 6:30–8:30 PM: Scattered Storms capable of brief heavy downpours, lightning, wind gusts of 40+ MPH, hail (40%).
- ✓ FRI-SUN: Dry weather expected through the weekend!