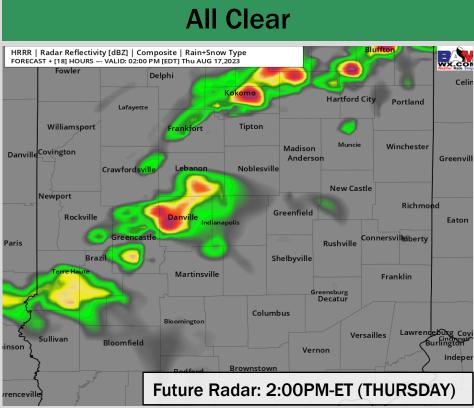

### **Precipitation:**

- ✓ <u>THU:</u> Watching for 2 separates waves tomorrow PM
  - ✓ 1. 1:30 3:30 PM: Showers capable of light to moderate rain (50%). Very low-end storm/iso lightning potential.
  - ✓ 2. 6:30–8:30 PM: Scattered Storms capable of brief heavy downpours, lightning, wind gusts of 40+ MPH, hail (40%).
- ✓ FRI-SUN: Dry weather expected through the weekend!