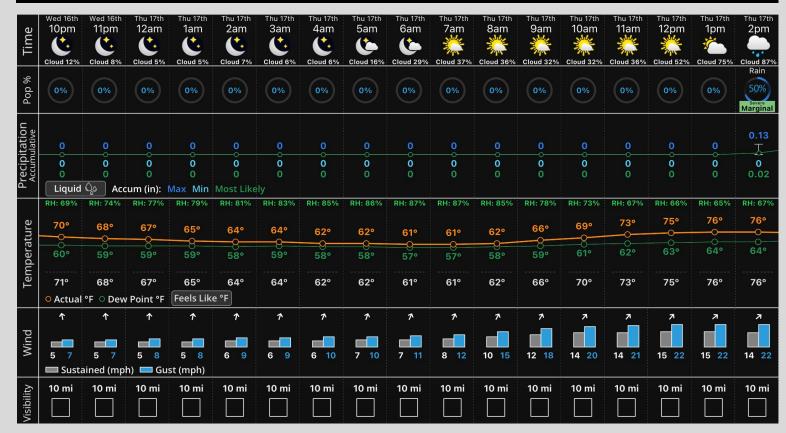

### **Hour by Hour Forecast:**

### **Precipitation:**

- ✓ Favoring dry conditions to hold through the overnight period.
- ✓ A broken line of showers / perhaps an isolated storm pushes into the area between 1:30-3:30PM on Thursday.

### **Temperatures:**

✓ Temperatures expected to gradually drop into the lower 60's during the overnight.

### **Wind/Clouds:**

- ✓ Winds not favored to be a concern until after 7AM tomorrow.
- ✓ Clear skies favored to continue through evening hours.