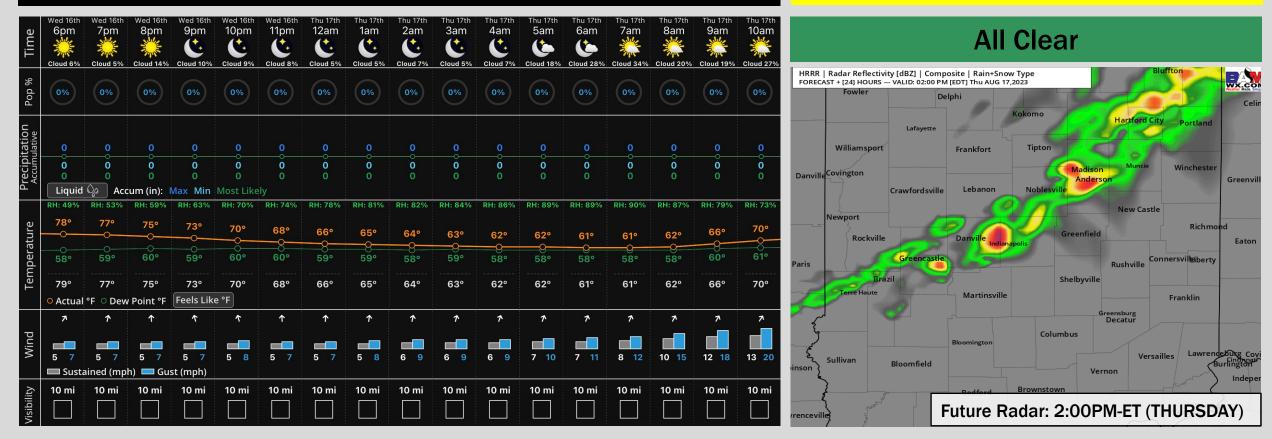

### Hour by Hour Forecast:

### Wednesday 8/16/23: IMPORTANT FORECAST NOTES (as of 6 PM ET, 8/16/23):

#### **Precipitation:**

- Clear skies with 100% dry favored for the remainder of the evening!
- Next chance of scattered showers and a few storms will be Thursday afternoon/ evening.

#### <u>Temperatures:</u>

 ✓ Temperatures expected to gradually drop into the lower
60's during the overnight.

#### Wind/Clouds:

- ✓ Winds not favored to be a concern until after 7AM tomorrow.
- ✓ Clear skies favored to continue through evening hours.