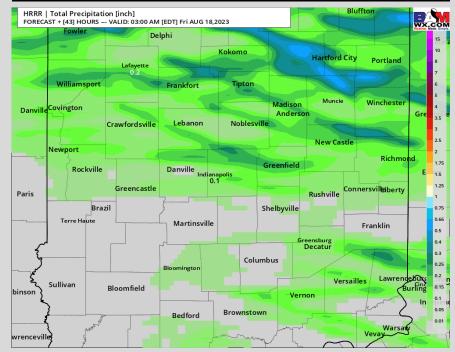

# <u>5-Day Rainfall Map</u>

## NEXT 5 DAYS: IMPORTANT FORECAST NOTES (as of 6 PM ET, 8/16/23):

## Precipitation:

- ✓ <u>THU:</u> Watching for 2 separates waves tomorrow PM
  - ✓ 1. 1:30 3:30 PM: Showers capable of light to moderate rain (60%). Non-zero risk for lightning.
  - ✓ 2. 6 8 PM: Storms capable of brief heavy downpours, lightning, wind gusts of 40+ MPH, hail (40%).
- ✓ FRI-SUN: Dry weather expected through the weekend!