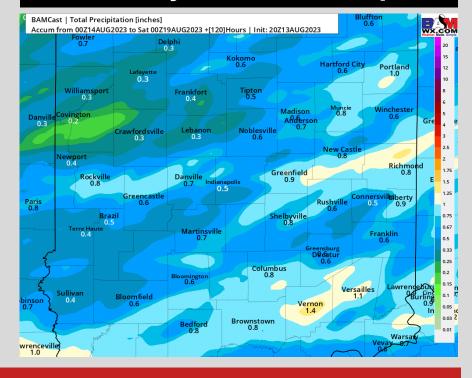

#### **5-Day Rainfall Map**

### NEXT 5 DAYS: IMPORTANT FORECAST NOTES (as of 6 PM ET, 8/13/23):

#### **Precipitation:**

- MON: Need to watch for widespread coverage of rain and storms for the entirety of Monday morning, with low end potential for a few strong gusts (20-40 MPH). Another wave of rain/ a few stronger storms in play for Monday night (lower confidence but currently favoring the 4-8PM timeframe).
- TUE: A few scattered showers / storms from the early AM through the early afternoon can be expected.
- WED-THU: At present, pop up chances to remain around 10% for the afternoon on both days. Clear forecasts favored Wed at present but monitoring THU for a potential increase in chances.
- FRI: Favoring dry conditions for Friday.