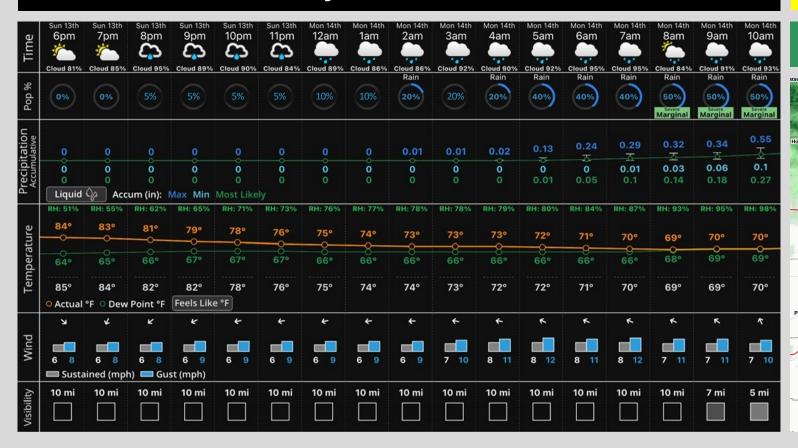

#### **Hour by Hour Forecast:**

#### **Precipitation:**

- Expecting conditions to remain dry throughout most of the evening.
- ✓ A few sprinkles will be possible as early as 8 PM however dry air will make it difficult for moisture to reach the surface. Favoring scattered chances for light rain to hold off until 12 AM (An isolated lightning strike cannot be ruled out after midnight).
- Scattered pockets of moderate to heavy rain to follow after 4 AM Monday.

#### **Temperatures:**

- ✓ Temperatures currently sitting at 84 F.
- ✓ Anticipating temps to drop into the low to mid 70s F throughout the evening.

#### Wind/Clouds:

- ✓ Sustained winds of 5-8MPH / Gusts of 8-12MPH out of the west for the rest of the PM, otherwise winds not a concern.
- ✓ Clouds continuing to build in, leading to overcast skies through the rest of the evening.