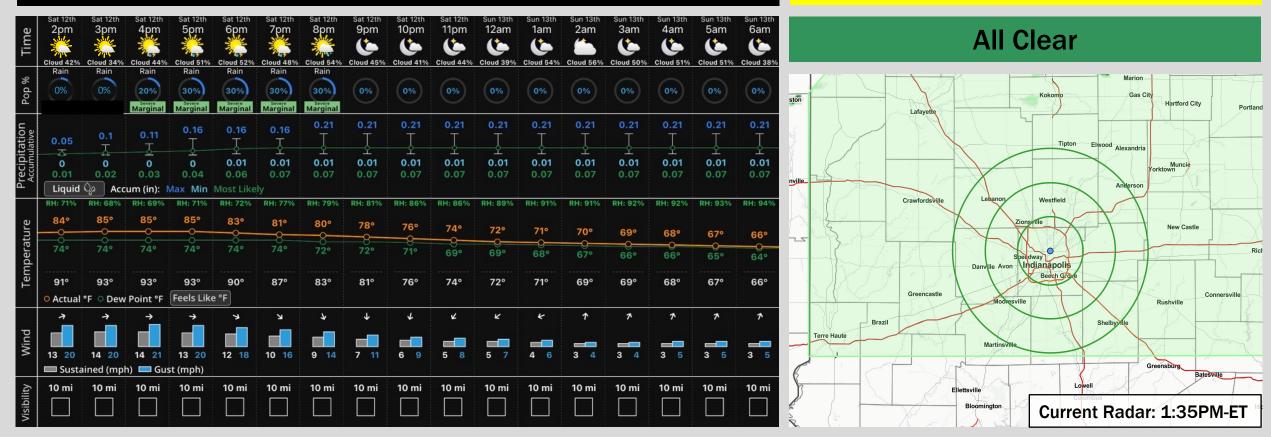

### Hour by Hour Forecast:

#### Saturday 8/12/23: IMPORTANT FORECAST NOTES (as of 2 PM ET, 8/12/23):

#### Precipitation:

- Anticipating the 5:30-8PM to be the favored timeframe for a few scattered showers and storms along a passing front.
- ✓ Gusts of 40mph / lightning / small hail remain localized risks in any storms. Due to AM activity, these risks will be lower overall.

#### <u>Temperatures:</u>

- ✓ High temperatures this afternoon reaching 84-85 F.
- ✓ Anticipating a heat index at/near 88 F.

#### Wind/Clouds:

- ✓ Non-T-Storm related gusts expected to be 17-22 MPH continuing into the late afternoon and evening.
- Sunny skies expected to become partly cloudy as we get further into the afternoon/evening.

### **Hazardous Weather Alerts:**