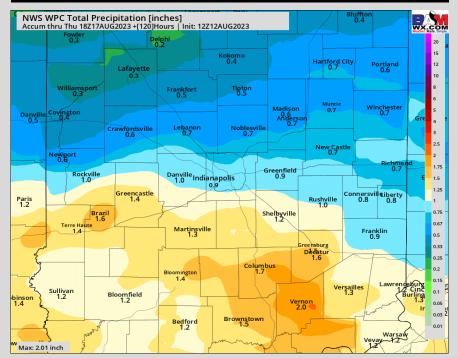

# <u>5-Day Rainfall Map</u>

## NEXT 5 DAYS: IMPORTANT FORECAST NOTES (as of 2 PM ET, 8/12/23):

### Precipitation:

- SUN-MON: Scattered showers / few storms possible after 6PM-ET SUN. Need to watch for more widespread coverage of storms late SUN into early MON morning with strong to severe potential. Currently thinking the best risks are from 9 PM through 8AM MON (timing will need refined/narrowed).
- ✓ <u>TUES</u>: A few hit and miss shower chances will be possible through the late AM – early PM.

<u>WED-THU:</u> At present, pop up chances to remain below 10% for the afternoon on both days. Clear forecasts favored at present, but confidence remains lower than normal.