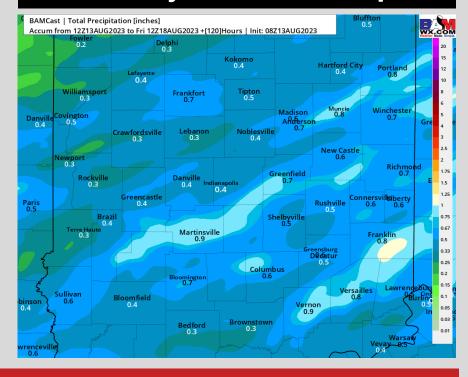

### **5-Day Rainfall Map**

### NEXT 5 DAYS: IMPORTANT FORECAST NOTES (as of 6 AM ET, 8/13/23):

### **Precipitation:**

- ✓ MON: Need to watch for widespread coverage of storms late SUN into MON morning, with low end potential for a few strong gusts. Another wave of rain/storms in play for Monday night.
- <u>TUE:</u> Lower confidence on timing, but a few scattered showers / storms from the early AM through the early afternoon.
  - WED-THU: At present, pop up chances to remain at / below 10% for the afternoon on both days. Clear forecasts favored at present, but confidence remains lower than normal.
- FRI: Favoring dry conditions for Friday.