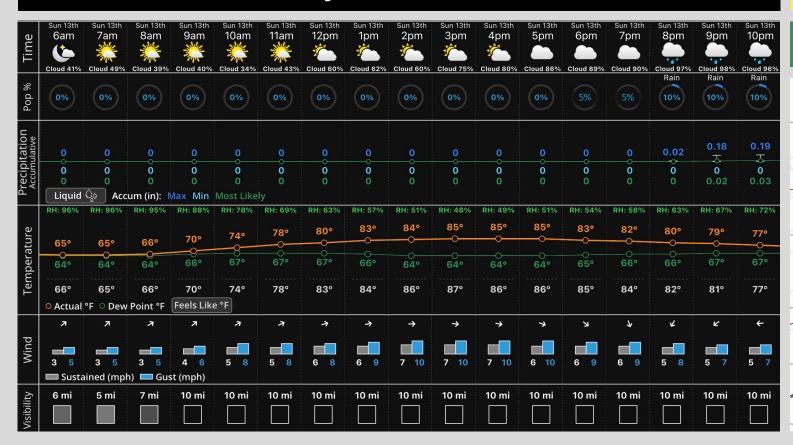

### **Hour by Hour Forecast:**

#### **Precipitation:**

- Expecting conditions to remain dry throughout the morning and into the early evening.
- ✓ A few sprinkles will be possible as early as 6PM, but favoring majority of light rain to hold off until 8PM or after.
- ✓ Scattered pockets of moderate to heavy rain to follow after midnight.

### **Temperatures:**

- ✓ High temperatures today expected to reach the mid 80sF.
- ✓ Heat index will likely get up to around 88 F

### Wind/Clouds:

- ✓ Sustained of 5-8MPH / Gusts of 8-12MPH out of the west for 1PM and beyond, otherwise winds not a concern.
- ✓ Skies will be mostly sunny through the morning, becoming cloudy as we get into the late afternoon.