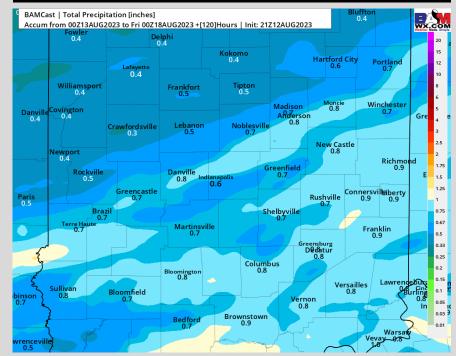

# <u>5-Day Rainfall Map</u>

# NEXT 5 DAYS: IMPORTANT FORECAST NOTES (as of 7 PM ET, 8/12/23):

# Precipitation:

- SUN-MON: Scattered showers / few storms possible after 6PM-ET SUN. Need to watch for more widespread coverage of storms late SUN into early MON morning with strong to severe potential. Currently thinking the best risks are from 9 PM through 8AM MON (timing will need refined/narrowed).
- ✓ <u>TUES</u>: A few hit and miss shower chances will be possible through the late AM – early PM.

<u>WED-THU:</u> At present, pop up chances to remain below 10% for the afternoon on both days. Clear forecasts favored at present, but confidence remains lower than normal.