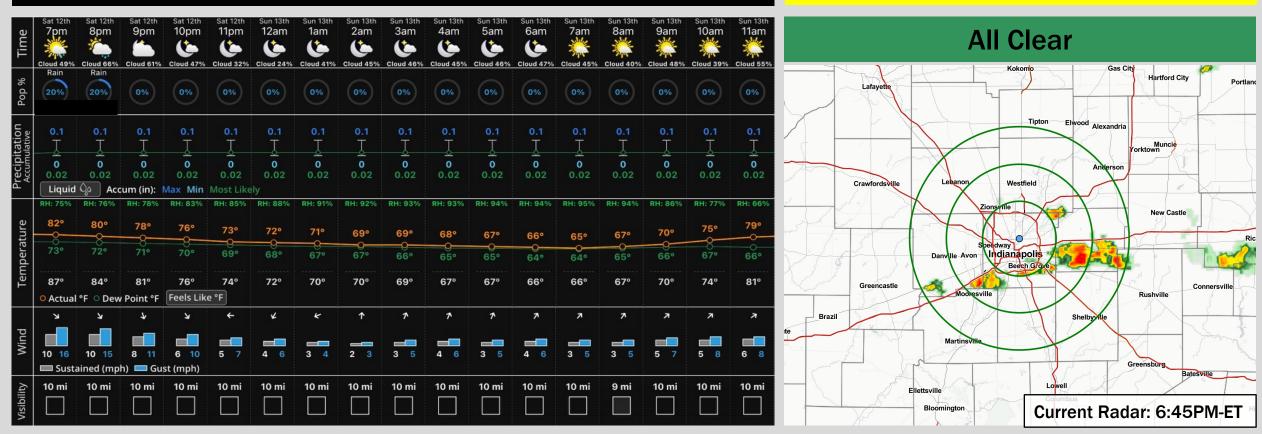

## Hour by Hour Forecast:

## **Hazardous Weather Alerts:**

#### Saturday 8/12/23: IMPORTANT FORECAST NOTES (as of 7 PM ET, 8/12/23):

#### Precipitation:

- ✓ Anticipating an isolated shower to be possible through 8 PM as the back edge of the passing front exits.
- Not anticipating any strong storm risks following this main line that has passed.

#### <u>Temperatures:</u>

 ✓ Expecting low temperatures to drop into the lower 60s F getting into the early hours of Sunday morning.

#### Wind/Clouds:

- ✓ Gusts expected to be 8-13 MPH continuing into the evening.
- Skies will continue to clear up as we move further into the evening now that the front has passed through.