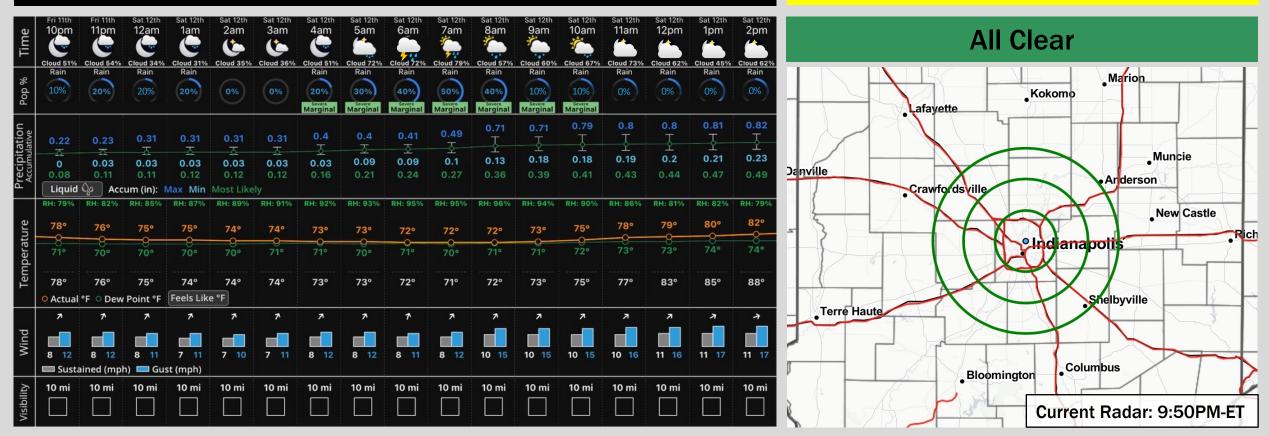

## Hour by Hour Forecast:

### Friday 8/11/23: IMPORTANT FORECAST NOTES (as of 10 PM ET, 8/11/23):

## Precipitation:

- A few hit and miss showers will be possible between 11 PM 1 AM. An isolated lightning strike cannot be ruled out during this timeframe.
- Watching tomorrow AM from roughly 4 AM 8 AM for additional scattered strong (iso severe) storms with heavy rain and strong wind gusts. Favoring back edge of storms to break up to become isolated between 9-10 AM.

#### <u>Temperatures:</u>

 Anticipating low temperatures Saturday morning to be in the low 70s F

### Wind/Clouds:

- ✓ Anticipating gusts of 13-18 mph throughout the late overnight.
- ✓ Partly cloudy skies expected as we continue into the overnight.

### **Hazardous Weather Alerts:**