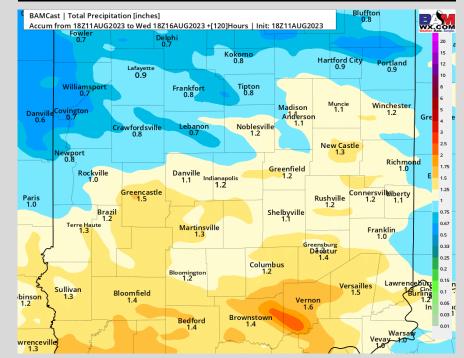

# <u>5-Day Rainfall Map</u>

# NEXT 5 DAYS: IMPORTANT FORECAST NOTES (as of 10 PM ET, 8/11/23):

## Precipitation:

- <u>SAT:</u> SAT AM between 4 AM 8 AM and SAT PM (4 PM 10 PM) offers up storm potential. Strong / severe storms possible for AM chances. Afternoon activity is expected to be very scattered and strength of storms will be dependent on morning wave.
- <u>SUN-MON:</u> Need to watch for another widespread area of storms late overnight SUN into early MON morning. Strong/severe storms possible in addition to heavy rain. Currently thinking the best risks are from 8 PM and beyond into MON (timing will need refined). Additional showers possible through Monday.