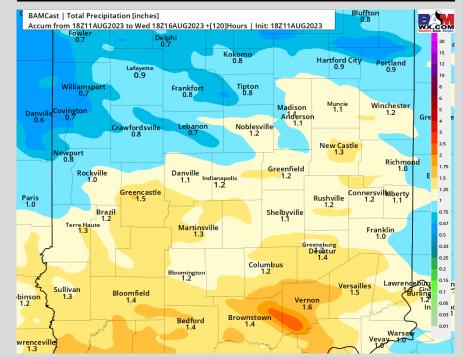

# <u>5-Day Rainfall Map</u>

## NEXT 5 DAYS: IMPORTANT FORECAST NOTES (as of 6 PM ET, 8/11/23):

### Precipitation:

- <u>SAT:</u> SAT AM between 4 AM 8 AM and SAT PM (4 PM 10 PM) offers up storm potential. Strong / severe storms possible for AM chances. Afternoon activity is expected to be very scattered.
- <u>SUN-MON</u>: Need to watch for another widespread area of storms late overnight SUN into early MON morning. Strong/severe storms possible in addition to heavy rain. Currently thinking the best risk are 8 PM and beyond into MON (timing will need refined). Additional showers possible through Monday.