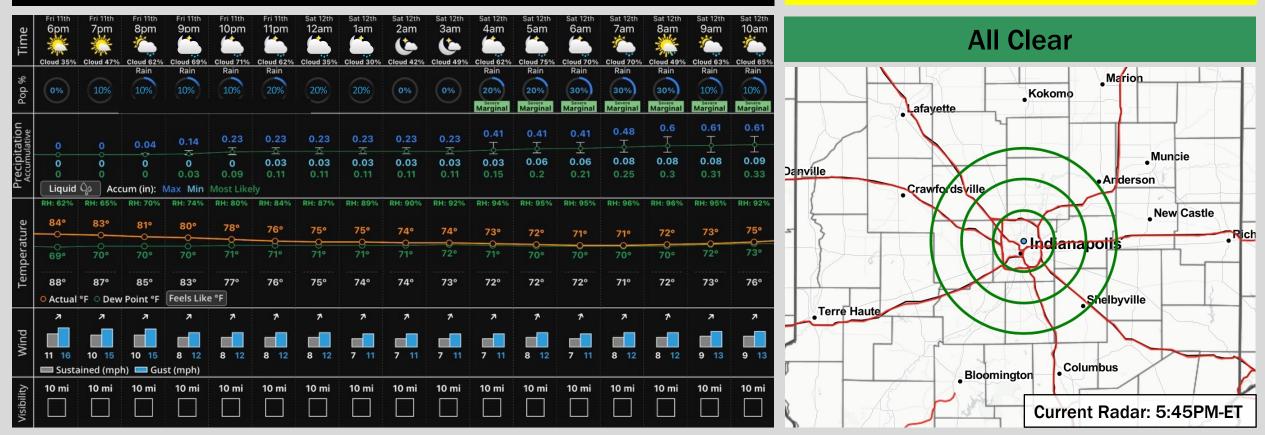

### Hour by Hour Forecast:

### **Hazardous Weather Alerts:**

### Friday 8/11/23: IMPORTANT FORECAST NOTES (as of 6 PM ET, 8/11/23):

### Precipitation:

- Chances decreasing for storm development through the evening. An isolated shower / storm throughout the rest of the PM cannot be ruled out with chances being greatest between 11 PM 1 AM.
- Watching tomorrow AM from roughly 4 AM 8 AM for additional scattered strong storms with heavy rain and strong wind gusts as a threat.

#### <u>Temperatures:</u>

- ✓ Current temperatures sitting around the low 80's F.
- ✓ Heat index values are reaching 86 - 88 F.

#### Wind/Clouds:

- ✓ Anticipating gusts of 12-17 mph throughout the evening.
- Partly cloudy skies expected as we continue into the late evening with skies becoming overcast beyond sundown.