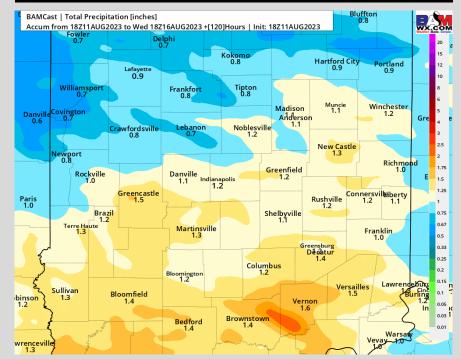

# <u>5-Day Rainfall Map</u>

## NEXT 5 DAYS: IMPORTANT FORECAST NOTES (as of 6 AM ET, 8/12/23):

## Precipitation:

<u>SUN-MON:</u> Need to watch for another widespread area of storms late overnight SUN into early MON morning.
 Strong/severe storms possible in addition to heavy rain.
 Currently thinking the best risks are from 8 PM and beyond into MON (timing will need refined). Additional showers possible through Monday.

<u>TUES:</u> A few hit and miss shower chances will be possible through the late AM – early PM.

WED: Anticipating a clear day Wednesday.