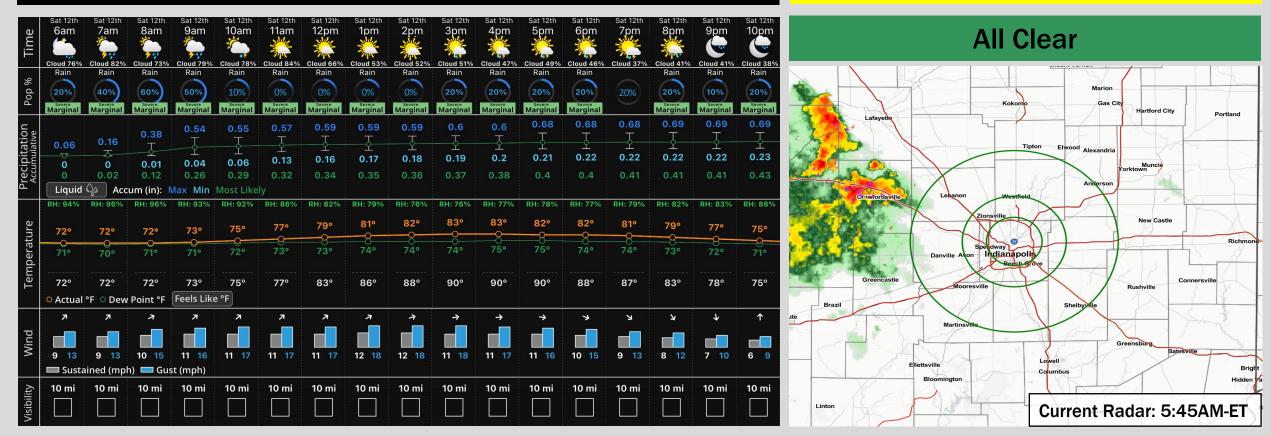

## Hour by Hour Forecast:

### Precipitation:

- ✓ Storms with heavy rain and localized strong wind gusts (40MPH) favored to continue through 8:30 AM. Expecting back edge of rain/storms to break up to become isolated between 9-10 AM.
- Another round of storms possible for the PM (3 9 PM).
  Afternoon activity is expected to be very scattered, and strength of storms will be dependent on morning wave.

#### Temperatures:

- ✓ High temperatures this afternoon expected to reach 84-85 F.
- Anticipating a heat index at/near 88 F.

#### Wind/Clouds:

- ✓ Non-T-Storm related gusts expected to be 15-20 MPH getting in the late AM
- Cloudy skies expected to continue through the AM, breaking up to be partly cloudy as we approach the lunch timeframe.

### **Hazardous Weather Alerts:**