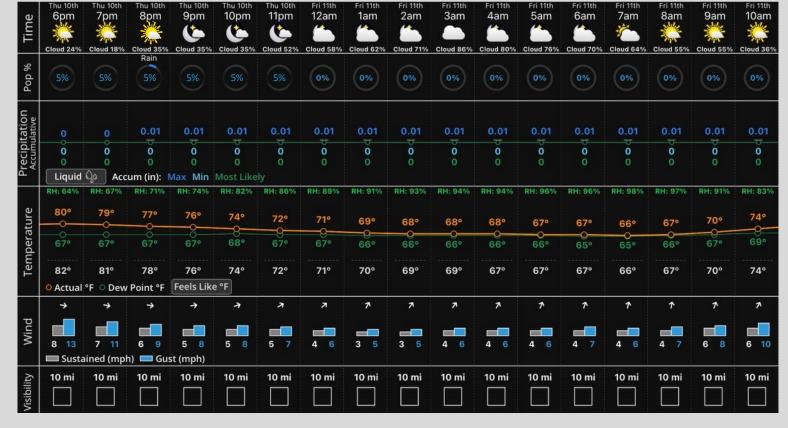

# **Hour by Hour Forecast:**

# Thursday 8/10/23: IMPORTANT FORECAST NOTES (as of 6 PM ET, 8/10/23):

## **Precipitation:**

 Expecting dry conditions this afternoon/ evening with only a VERY MINOR mention of a pop-up shower through 11 PM.

# **Temperatures:**

- ✓ Temperatures this evening expected to sit in the upper 70s / low 80s F.
- ✓ Heat Index values only expected to be near 82 F.

#### Wind/Clouds:

- ✓ Aside from a sporadic 10-15mph gust this evening, wind will not be a concern.
- ✓ Mostly sunny skies will continue for the evening, becoming overcast by 10 PM.