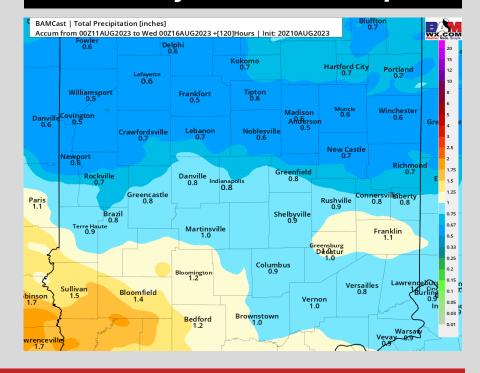

# **5-Day Rainfall Map**

# NEXT 5 DAYS: IMPORTANT FORECAST NOTES (as of 6 PM ET, 8/10/23):

## **Precipitation:**

- ✓ <u>FRI-SAT:</u> A few scattered storms possible from 3 PM 8 PM tomorrow afternoon (highest chances right around 3-4 PM). Confidence is lower than normal.
   SAT AM (~3 AM 6 AM) and SAT afternoon offers up storm potential. Strong / severe storms possible.
- ✓ <u>SUN-MON:</u> Need to watch for another widespread area of storms late overnight SUN into early MON morning. Strong/severe storms possible in addition to heavy rain.