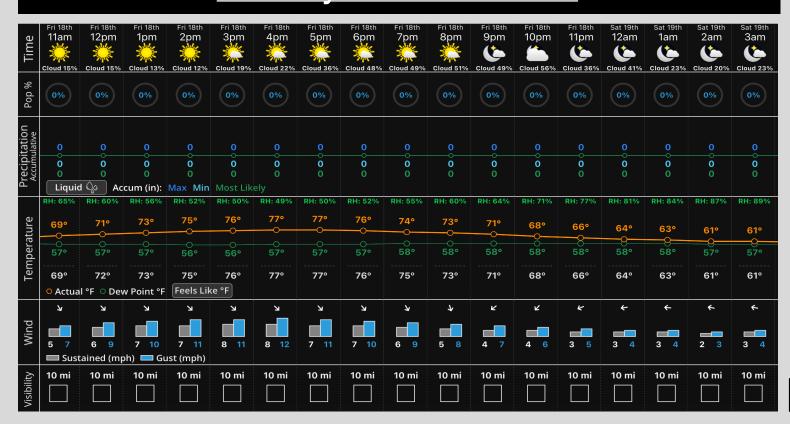

### **Hour by Hour Forecast:**

### **Precipitation:**

✓ Drier weather pattern takes hold, starting today. No precipitation concerns.

### **Temperatures:**

- ✓ High Temperatures expected to be near 77 – 78 F.
- ✓ No Heat Index concerns with low humidity in place.

### Wind/Clouds:

- ✓ Generally, NW winds expected today around 5 10 MPH.
- ✓ Sunny conditions expected.