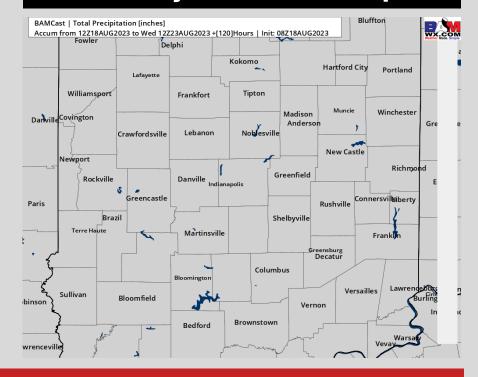

### **5-Day Rainfall Map**

## NEXT 5 DAYS: IMPORTANT FORECAST NOTES (as of 10 AM ET, 8/18/23):

## **Precipitation:**

- ✓ SAT: Dry weather expected / no storm concerns.
- ✓ <u>SUN-MON:</u> Continuing to monitor trends but continuing to favor dry for Sunday/ Monday.
- ✓ <u>TUE-FRI</u>: Lower confidence beyond WED for precipitation chances. Will need to at least watch for THU into the weekend but details/ specifics remain uncertain at this time.