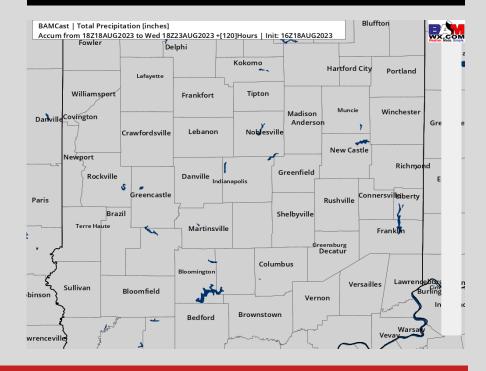

## **5-Day Rainfall Map**

## **Precipitation:**

- ✓ <u>SAT:</u> Dry weather expected.
- ✓ <u>SUN-MON:</u> Continuing to monitor trends but continuing to favor dry for Sunday/ Monday.
- ✓ <u>TUE-FRI</u>: Lower confidence beyond WED for precipitation chances. Will need to at least watch for THU into the weekend but details/ specifics remain uncertain at this time.