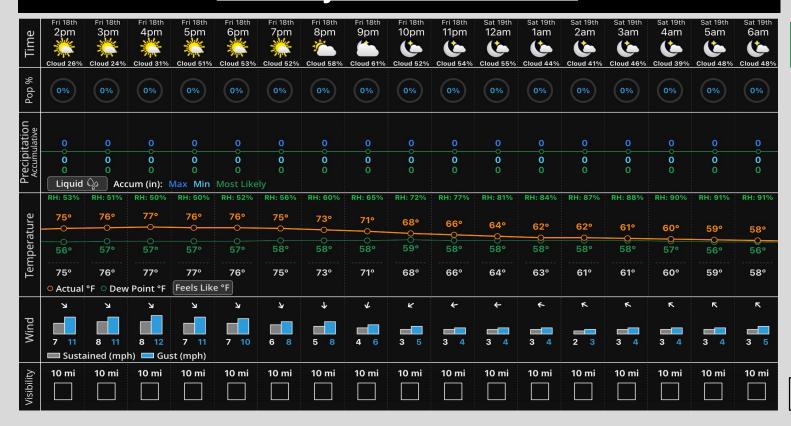

## **Hour by Hour Forecast:**

#### **Precipitation:**

✓ Drier weather pattern takes hold, starting today. No precipitation concerns.

#### **Temperatures:**

- ✓ High Temperatures expected to be near 77 – 78 F towards 5 PM.
- ✓ No Heat Index concerns with low humidity in place.

#### Wind/Clouds:

- ✓ Generally, NW winds expected today around 5 – 10 MPH. Winds look to calm to 2 - 6 MPH after sunset.
- ✓ Mostly sunny conditions expected.