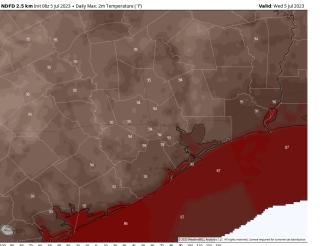

**Temps:** Temps will be in the mid/upper 80s F for Stations S of Morgan's Point and in the mid 90s F N of Morgan's Point.

Visibility: Not anticipating any visibility concerns at this time.

RRR | 10-meter Wind Speed [mph] & Direction

### Precip Image: 2 PM CT

High Temps Today