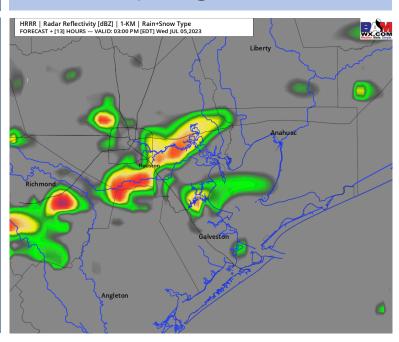

### **Forecast Discussion**

Precip: Favoring mostly dry conditions throughout the morning today until 10 AM. Then between 10 AM and 5 PM favoring a (40-50%) chance of scattered thunderstorms/showers. After 5 PM expect conditions to be dry the rest of the day.

### Precip Image: 2 PM CT

High Temps Today