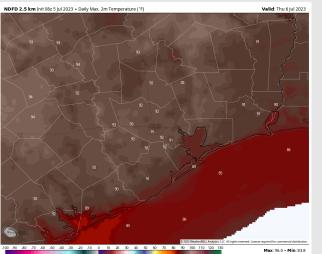

Temps: High temperatures Thursday will be in the mid 80s F near the Boarding Station, in the upper 80s F/low 90s F for all other stations S of Morgan's Point, and in the low 90s for stations N of Morgan's Point.

#### Precip Image: 12 PM CT

Wind Speed: 9 PM CT

High Temps Thursday