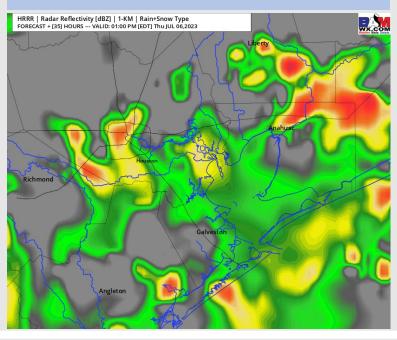

### **Forecast Discussion**

Precip: Favoring mostly dry conditions Thursday morning until 10 AM. After 10 AM a (70-80%) chance of a system of thunderstorms/showers will work through the area. Expect the bulk of this to move out by 2 PM with scattered chances (20-30%) of showers through 7 PM. After 7 PM expect conditions to be dry for the rest of the day.

#### Precip Image: 12 PM CT

Wind Speed: 9 PM CT

High Temps Thursday