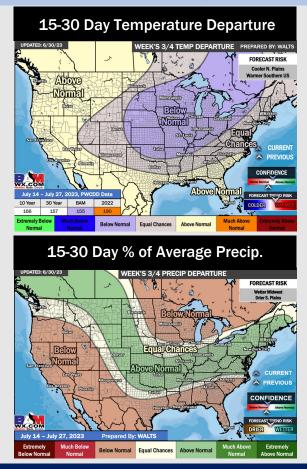

## **Houston Pilots: 7/5/23**

- > Slightly above normal temperatures are favored over the next week. Below normal precipitation chances are favored for the majority of this week, with a few low-end rain chances present.
- Expecting below normal precipitation chances and slightly above normal temperatures for the week 2 timeframe.
- > Above normal temperatures and below normal chances for precipitation are favored in the weeks 3/4 timeframe.