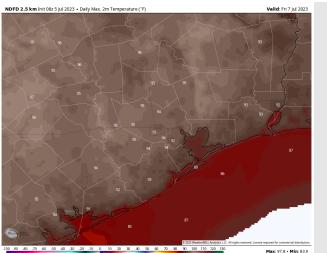

### Precip Image: 1 PM CT

Wind Speed: 5 PM CT

High Temps Friday

Temps: Temps will be in the mid/upper 80s F for Stations S of Morgan's Point and in the mid 90s F N of Morgan's Point.

Visibility: Not anticipating any visibility concerns at this time.