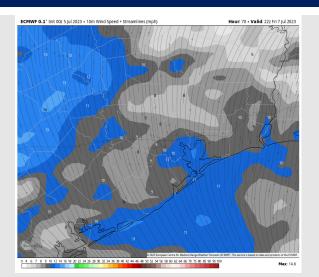

### Precip Image: 1 PM CT

Wind Speed: 5 PM CT

High Temps Friday

### **Forecast Discussion**

Precip: Favoring mostly dry conditions Friday with a slight chance (20-30%) of scattered showers between 12 PM and 3 PM.

Wind: Winds will be out of the S/SE throughout the day Friday. Winds for stations N of Morgan's Point will be 4 – 9 kts throughout the day Friday. Winds S of Morgan's Points will be 6 – 11 kts until 8 PM when winds will then gradually pick up to 9 – 14 kts for the rest of the day. Gusts of 20-25 kts is possible under the strongest cells Friday.