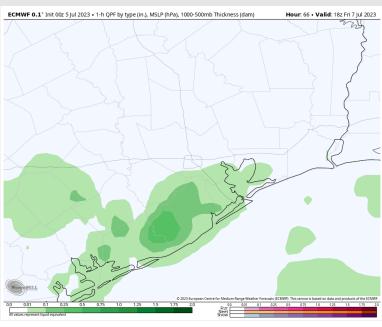

### Precip Image: 1 PM CT

Wind Speed: 5 PM CT

High Temps Friday

### **Forecast Discussion**

Precip: Favoring mostly dry conditions Friday with a slight chance (20-30%) of scattered showers between 12 PM and 3 PM.

Wind: Winds will be out of the S/SE throughout the day Friday. Winds for stations N of Morgan's Point will be 4 – 9 kts throughout the day Friday. Winds S of Morgan's Points will be 6 – 11 kts until 8 PM when winds will then gradually pick up to 9 – 14 kts for the rest of the day. Gusts of 20-25 kts is possible under the strongest cells Friday.