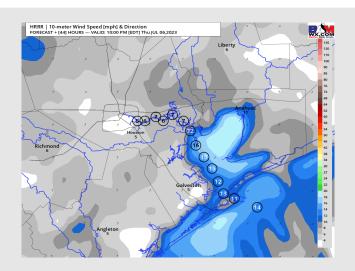

Wind: Winds will be out of the S/SW throughout the day Thursday. Winds N of Morgan's Point will be 3-8 kts throughout the day. Winds S of Morgan's Point will be 8-13 kts until 2 PM Thursday when then winds will decrease to 4-9 kts until 8 PM. After 8 PM expect winds to pick up to 8 – 13 kts for the rest of the day. Wind gusts of 35-40 kts will be possible under the strongest cells Thursday.

#### Precip Image: 12 PM CT

Wind Speed: 9 PM CT

High Temps Thursday