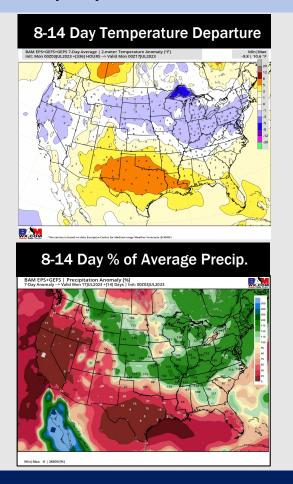

## **Houston Pilots: 7/5/23**

- > Slightly above normal temperatures are favored over the next week. Below normal precipitation chances are favored for the majority of this week, with a few low-end rain chances present.
- Expecting below normal precipitation chances and slightly above normal temperatures for the week 2 timeframe.
- > Above normal temperatures and below normal chances for precipitation are favored in the weeks 3/4 timeframe.