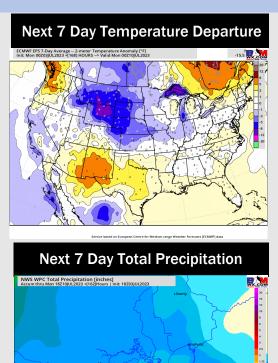

## **Houston Pilots: 7/5/23**

- > Slightly above normal temperatures are favored over the next week. Below normal precipitation chances are favored for the majority of this week, with a few low-end rain chances present.
- Expecting below normal precipitation chances and slightly above normal temperatures for the week 2 timeframe.
- > Above normal temperatures and below normal chances for precipitation are favored in the weeks 3/4 timeframe.