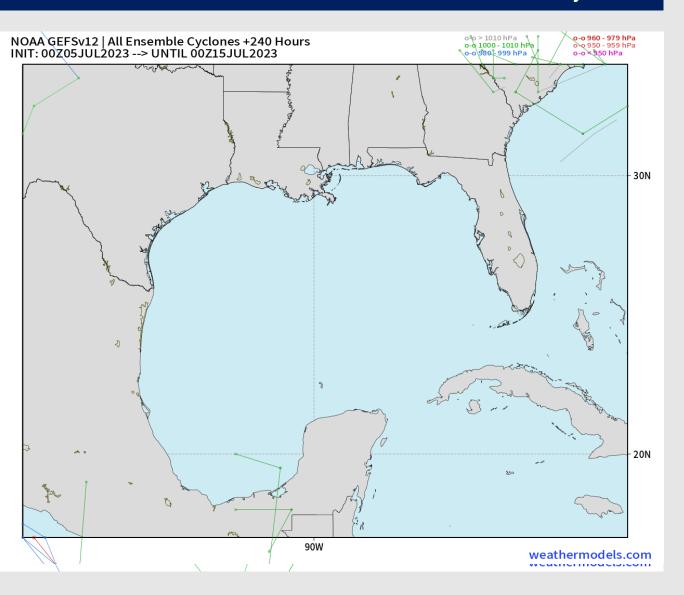

### **American Model Low Pressure Tracks Next 10-Days**

No tropical activity anticipated over the next 10 days for SE TX.

No other areas of interest being noted across the Atlantic/Gulf.