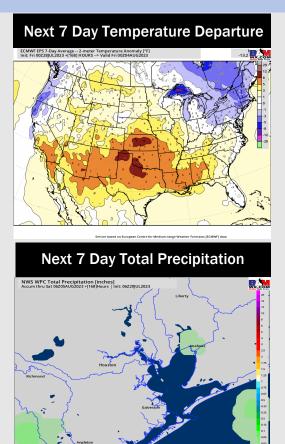

## **Houston Pilots: 7/31/23**

- Above normal temperatures are favored over the next week. Anticipating low-end rain chances to be possible for the area over the next few days.
- Expecting much below normal precipitation chances and above normal temperatures for the week 2 timeframe.
- > Above normal temperatures and below normal chances for precipitation are favored in the weeks 3/4 timeframe.