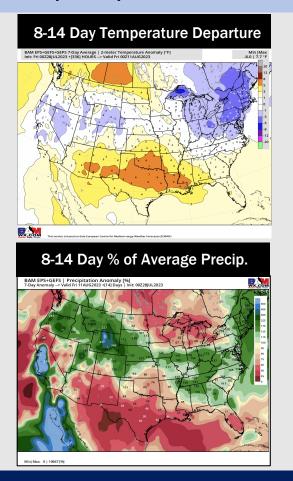

## **Houston Pilots: 7/31/23**

- Above normal temperatures are favored over the next week. Anticipating low-end rain chances to be possible for the area over the next few days.
- Expecting much below normal precipitation chances and above normal temperatures for the week 2 timeframe.
- > Above normal temperatures and below normal chances for precipitation are favored in the weeks 3/4 timeframe.