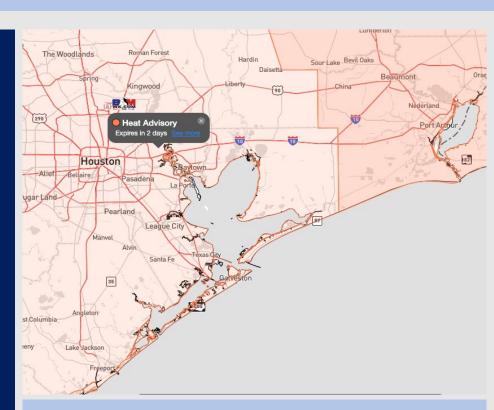

Radar/NWS Alerts: 5:00 AM CT

As always, please do not hesitate to reach out to us with any forecast questions via the chat option on the Weather Porthole or our on-call number, (317)-560-8122 press 1 for forecast questions.