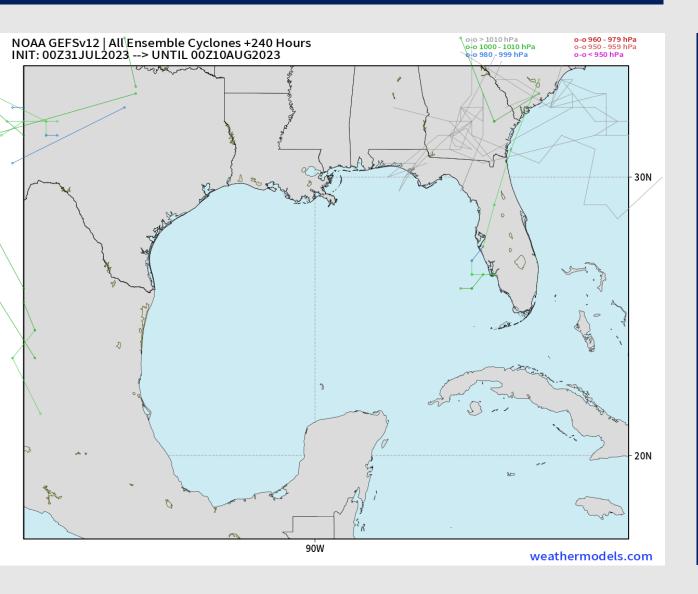

#### **American Model Low Pressure Tracks Next 10-Days**

No tropical activity anticipated over the next 10 days for SE TX.

No other areas of interest being noted across the Atlantic/Gulf