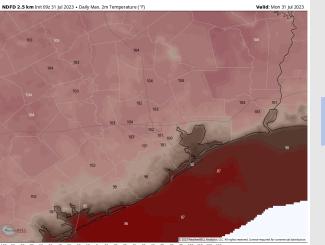

Temps: High temperatures today will be in the upper 80s F for the Boarding Station, low/mid 90s F for all other Stations S of Morgan's Point and low 100s F N of Morgan's Point.

Visibility: Not anticipating any visibility concerns at this time.

#### Precip Image: 12 PM CT

High Temps Today