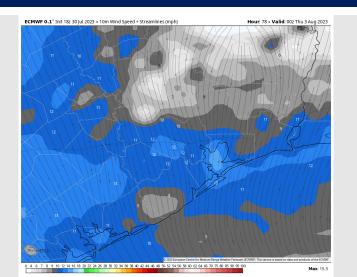

oring dry conditions throughout the day Wednesday.

Wind: Winds will be out of the S/SW throughout the day for all Stations. For Stations N of Morgan's Point, winds of 2 – 7 kts will continue through 4 PM. After 4 PM winds will increase to 5 – 10 kts for the rest of the evening. For Stations S of Morgan's Point, winds will be at 7 – 12 kts through 7 AM, after which time winds will calm to 2 – 7 kts through 2 PM. After 2 PM winds will increase to 10 – 15 kts for the rest of the day.

Temps: High temperatures Wednesday will be in the upper 80s F for the Boarding Station, low/mid 90s F for all other Stations S of Morgan's Point and upper 90s/low 100s F N of Morgan's Point.

Visibility: Not anticipating any visibility concerns at this time.

#### Precip Image: 12 PM CT



Wind Speed: 7 PM CT





High Temps Wednesday

## **Houston Pilots: 7/31/23**











- Above normal temperatures are favored over the next week. Anticipating low-end rain chances to be possible for the area over the next few days.
- Expecting much below normal precipitation chances and above normal temperatures for the week 2 timeframe.
- > Above normal temperatures and below normal chances for precipitation are favored in the weeks 3/4 timeframe.