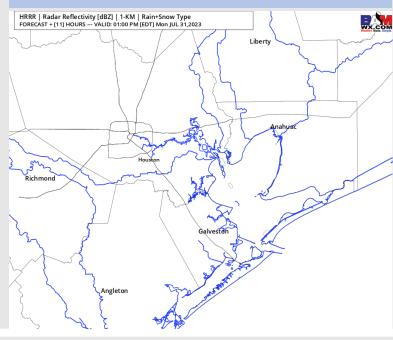

### **Forecast Discussion**

**Precip:** Dry conditions are favored throughout the day.

Wind: Winds will be out of the W/SW throughout the day. Winds N of Morgan's Point will be near-calm at 2 – 7 kts through 4 PM when then they will increase to 5 – 10 kts for the rest of the day. Winds S of Morgan's Point will be at 7 – 12 kts until 10 AM, at which time winds will calm to 2– 7 kts until 3 PM. After 3 PM, winds will pick up to 11-16 kts for the remainder of the evening

#### Precip Image: 12 PM CT

High Temps Today