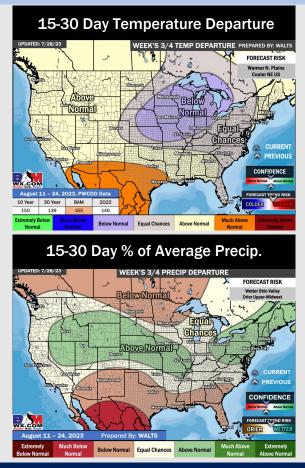

## **Houston Pilots: 7/31/23**

- Above normal temperatures are favored over the next week. Anticipating low-end rain chances to be possible for the area over the next few days.
- Expecting much below normal precipitation chances and above normal temperatures for the week 2 timeframe.
- > Above normal temperatures and below normal chances for precipitation are favored in the weeks 3/4 timeframe.