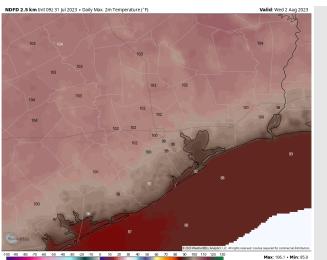

ing dry conditions throughout the day Wednesday.

Wind: Winds will be out of the S/SW throughout the day for all Stations. For Stations N of Morgan's Point, winds of 2 – 7 kts will continue through 4 PM. After 4 PM winds will increase to 5 – 10 kts for the rest of the evening. For Stations S of Morgan's Point, winds will be at 7 – 12 kts through 7 AM, after which time winds will calm to 2 – 7 kts through 2 PM. After 2 PM winds will increase to 10 – 15 kts for the rest of the day.

Temps: High temperatures Wednesday will be in the upper 80s F for the Boarding Station, low/mid 90s F for all other Stations S of Morgan's Point and upper 90s/low 100s F N of Morgan's Point.

Visibility: Not anticipating any visibility concerns at this time.

#### Precip Image: 12 PM CT



Wind Speed: 7 PM CT





High Temps Wednesday

## **Houston Pilots: 7/31/23**











- Above normal temperatures are favored over the next week. Anticipating low-end rain chances to be possible for the area over the next few days.
- Expecting much below normal precipitation chances and above normal temperatures for the week 2 timeframe.
- > Above normal temperatures and below normal chances for precipitation are favored in the weeks 3/4 timeframe.