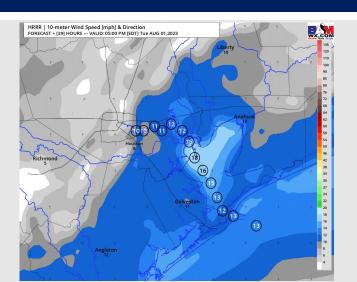

/2023





### **Forecast Discussion**

**Precip:** Favoring dry conditions throughout Tuesday.

Wind: Winds will be out of the W/SW throughout the day. For Stations N of Morgan's Point winds will be 2 – 7 kts until 4 PM, after which time they will increase to 5-10 kts for the remainder of the evening. Stations S of Morgan's Point will see winds of 8-13 kts until 10 AM, after which time winds will decrease to 2-7 kts until 2 PM. After 2 PM winds will increase to 10-15 kts for the rest of the day.

Temps: High temperatures will be in the upper 80s for the Boarding Station, low/mid 90s F for all other Stations S of Morgan's Point and in the low 100s F N of Morgan's Point.

Visibility: Not anticipating any visibility concerns at this time.

#### Precip Image: 12 PM CT



Wind Speed: 4 PM CT





High Temps Tuesday

## Houston Pilots: Wed. 8/2/2023





### **Forecast Discussion**

**Precip:** Favoring dry conditions throughout the day Wednesday.

Wind: Winds will be out of the S/SW throughout the day for all Stations. For Stations N of Morgan's Point, winds of 2 – 7 kts will continue through 4 PM. After 4 PM winds will increase to 5 – 10 kts for the rest of the evening. For Stations S of Morgan's Point, winds will be at 7 – 12 kts through 7 AM, after which time winds will calm to 2 – 7 kts through 2 PM. After 2 PM winds will increase to 10 – 15 kts for the rest of the day.

Temps: High temperatures Wednesday will be in the upper 80s F for the Boarding Station, low/mid 90s F for all other Stations S of Morgan's Point and upper 90s/low 100s F N of Morgan's Point.

Visibility: No