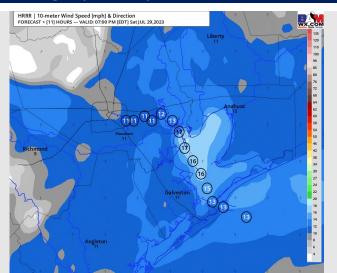

# Wind Speed: 6 PM CT

Wind: Winds will be out of the S/SW throughout the day for all Stations. For Stations N of Morgan's Point, winds of 2 - 7 kts will continue through 5 PM. After 5 PM winds will increase to 5 - 10 kts for the rest of the evening. For Stations S of Morgan's Point, winds will be at 5 - 10 kts through 8 AM, after which time winds will calm to 2 - 7 kts through 3 PM. After 3 PM winds will increase to 12 - 17 kts for the rest of the day.