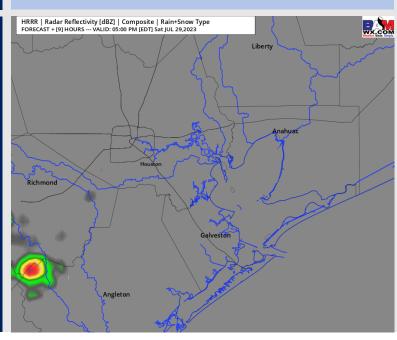

## **Forecast Discussion**

Precip: Favoring mostly dry conditions today, aside for a 10% chance for an isolated shower/thunderstorm from now until 7 PM. After 7 PM expect conditions to be dry for the rest of the evening.

#### Precip Image: 4 PM CT

Wind Speed: 6 PM CT

Low Temps Sun AM