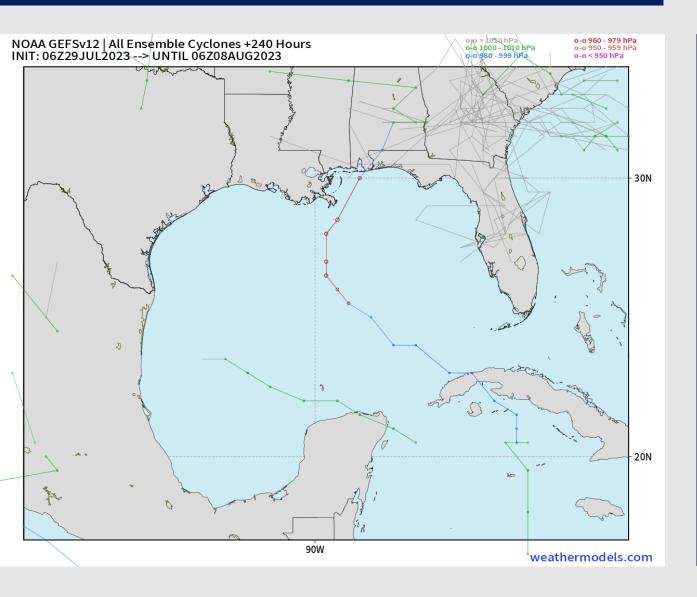

#### **American Model Low Pressure Tracks Next 10-Days**

No tropical activity anticipated over the next 10 days for SE TX.

No other areas of interest being noted across the Atlantic/Gulf