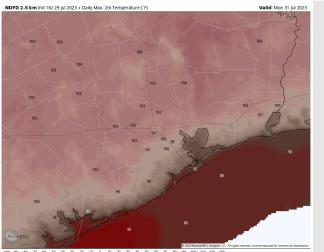

### Precip Image: 6 PM CT

**High Temps** Sunday

Temps: High temperatures Sunday will be in the upper 80s F for the Boarding Station, low/mid 90s F for all other Stations S of Morgan's Point and upper 90s near 100 F N of Morgan's Point.

Visibility: Not anticipating any visibility concerns at this time.