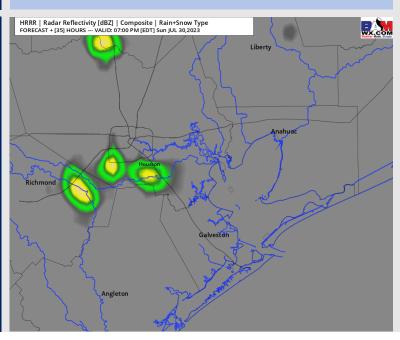

## **Forecast Discussion**

Precip: Favoring mostly dry conditions throughout the day Sunday, though a 10-20% chance for isolated showers/storms will be present for Stations N of Morgan's Point between 4-8 PM.