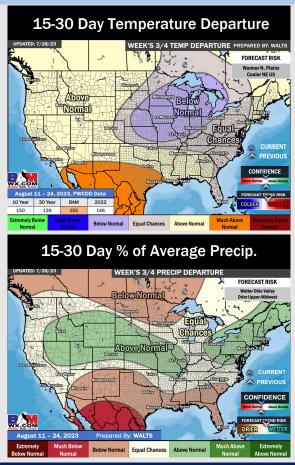

## **Houston Pilots: 7/29/23**

- Above normal temperatures are favored over the next week. Anticipating low-end rain chances to be possible for the area over the next few days.
- Expecting much below normal precipitation chances and above normal temperatures for the week 2 timeframe.
- > Above normal temperatures and below normal chances for precipitation are favored in the weeks 3/4 timeframe.