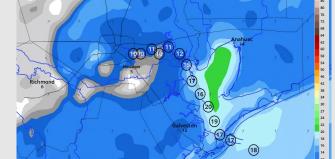

Wind: Winds will be out of the SSE through 6 PM. After 6 PM, winds will shift to out of the S/SW for the rest of the day. For Stations N of Morgan's Point winds will be 2 – 7 kts until 3 PM at which point winds will increase to 6 – 11 kts for the rest of the evening. Stations S of Morgan's Point will have winds of 2-7 kts until 1 PM. After 1 PM winds will increase to 12-17 kts for the rest of the day.

#### Precip Image: 4 PM CT

Wind Speed: 6 PM CT

Low Temps Sun AM