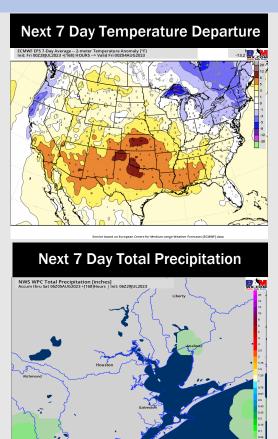

## **Houston Pilots: 7/29/23**

- Above normal temperatures are favored over the next week. Anticipating low-end rain chances to be possible for the area over the next few days.
- Expecting much below normal precipitation chances and above normal temperatures for the week 2 timeframe.
- > Above normal temperatures and below normal chances for precipitation are favored in the weeks 3/4 timeframe.