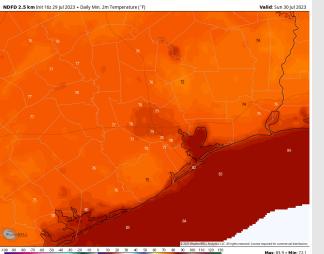

Temps: High temperatures Sunday will be in the upper 80s F for the Boarding Station, low/mid 90s F for all other Stations S of Morgan's Point and upper 90s near 100 F N of Morgan's Point.

Visibility: Not anticipating any visibility concerns at this time.

### Precip Image: 6 PM CT

**High Temps** Sunday