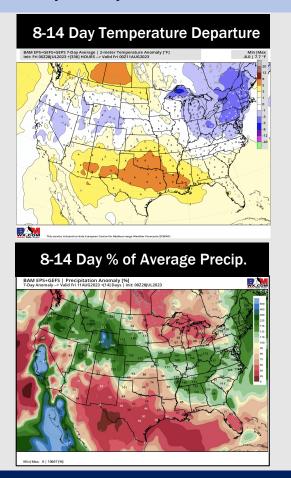

## **Houston Pilots: 7/29/23**

- Above normal temperatures are favored over the next week. Anticipating low-end rain chances to be possible for the area over the next few days.
- Expecting much below normal precipitation chances and above normal temperatures for the week 2 timeframe.
- > Above normal temperatures and below normal chances for precipitation are favored in the weeks 3/4 timeframe.