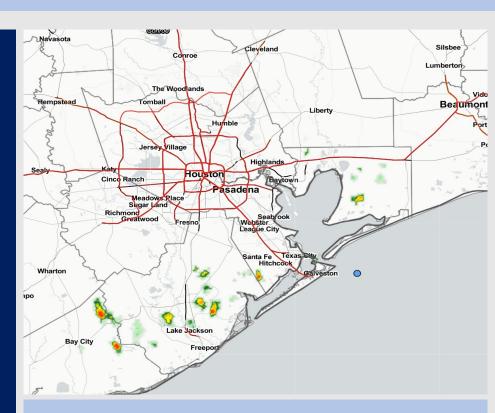

Radar/NWS Alerts: 12:45 PM CT

As always, please do not hesitate to reach out to us with any forecast questions via the chat option on the Weather Porthole or our on-call number, (317)-560-8122 press 1 for forecast questions.

## **Forecast Discussion**

Precip: Favoring mostly dry conditions today, aside for a 10% chance for an isolated shower/thunderstorm from now until 7 PM. After 7 PM expect conditions to be dry for the rest of the evening.