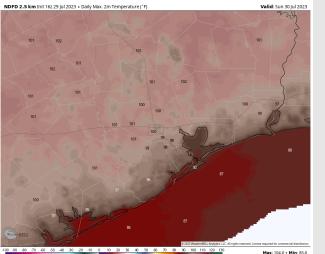

### Precip Image: 6 PM CT

**High Temps** Sunday

Temps: High temperatures Sunday will be in the upper 80s F for the Boarding Station, low/mid 90s F for all other Stations S of Morgan's Point and upper 90s near 100 F N of Morgan's Point.

Visibility: Not anticipating any visibility concerns at this time.