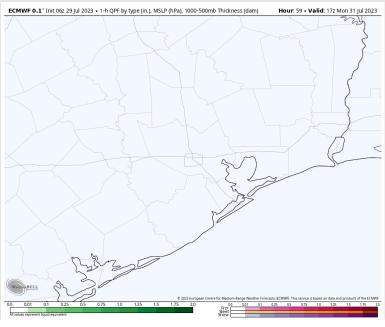

#### Precip Image: 12 PM CT

**High Temps** Monday

Wind Speed: **7 PM CT** 

## **Forecast Discussion**

**Precip:** Dry conditions are favored throughout the day Monday.

Wind: Winds will be out of the W/SW throughout the day. Winds N of Morgan's Point will be near-calm at 2 - 7 kts through 4 PM when then they will increase to 4 - 9 kts for the rest of the day. Winds S of Morgan's Point will be at 7 - 12 kts until 7 AM, at which time winds will calm to 2-7 kts until 3 PM. After 3 PM, winds will pick up to 5-10 kts for the remainder of the evening