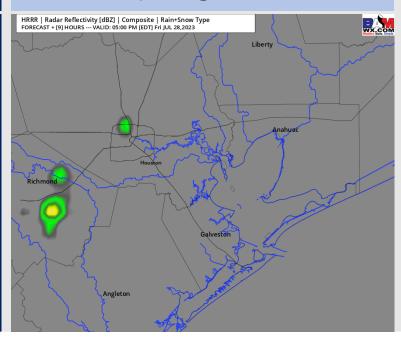

### **Forecast Discussion**

Precip: Anticipating mostly dry conditions for the remainder of the day, with an isolated shower/thunderstorm (10%) possible for Stations N of Morgan's Point between 2 - 7 PM. After 7 PM expect conditions to remain dry for the rest of the evening.