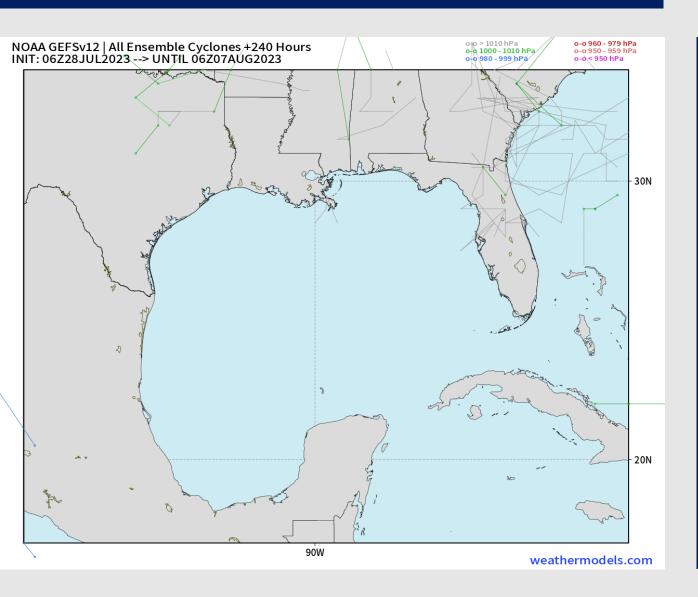

# **Houston Pilots Tropical Update**

### **American Model Low Pressure Tracks Next 10-Days**

No tropical activity anticipated over the next 10 days for SE TX.

No other areas of interest being noted across the Atlantic/Gulf