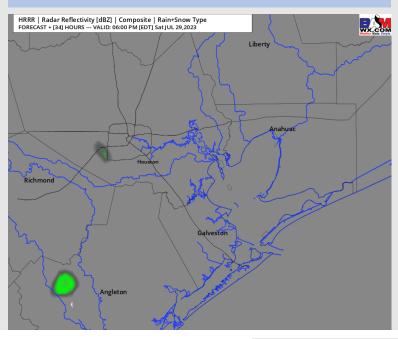

### **Forecast Discussion**

**Precip:** Favoring mostly dry conditions Saturday, aside for a 10% chance for an isolated shower/thunderstorm from 12 – 7 PM. After 7 PM expect conditions to be dry for the rest of the evening.

#### Precip Image: 5 PM CT

Wind Speed: 5 PM CT

High Temps Saturday