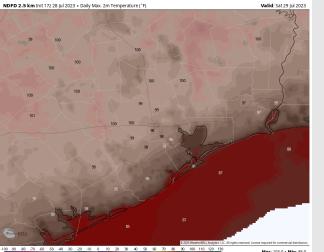

Temps: High temperatures Saturday will be in the upper 80s for the Boarding Station, low/mid 90s F for all other Stations S of Morgan's Point and in the upper 90s near 100 F N of Morgan's Point.

Visibility: Not anticipating any visibility concerns at this time.

#### Precip Image: 5 PM CT

Wind Speed: 5 PM CT

High Temps Saturday