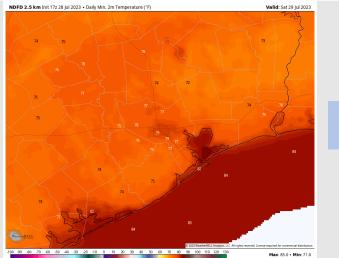

Temps: High temperatures Saturday will be in the upper 80s for the Boarding Station, low/mid 90s F for all other Stations S of Morgan's Point and in the upper 90s near 100 F N of Morgan's Point.

Visibility: Not anticipating any visibility concerns at this time.

#### Precip Image: 5 PM CT

Wind Speed: 5 PM CT

High Temps Saturday