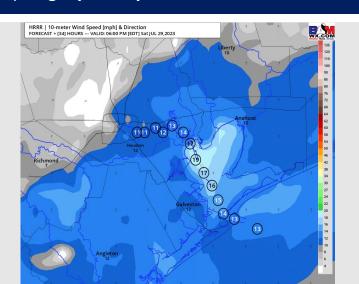

Wind: Winds will be out of the S/SW throughout the day Saturday. For Stations N of Morgan's Point winds will be 2 – 7 kts until 3 PM at which point winds will increase to 6 – 11 kts for the rest of the evening. Stations S of Morgan's Point will have winds of 5-10 kts until 5 AM. After 5 AM winds will decrease to 2-7 kts until 1 PM. After 1 PM winds will increase to 12-17 kts for the rest of the day.

#### Precip Image: 5 PM CT

Wind Speed: 5 PM CT

High Temps Saturday