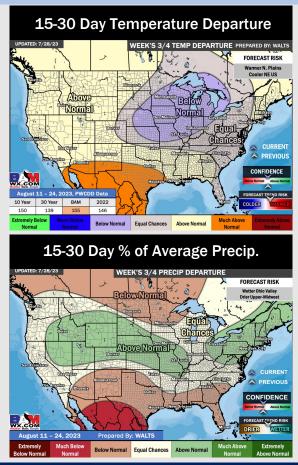

## **Houston Pilots: 7/28/23**

- Above normal temperatures are favored over the next week. Anticipating low-end rain chances to be possible for the area over the next few days.
- Expecting much below normal precipitation chances and above normal temperatures for the week 2 timeframe.
- > Above normal temperatures and below normal chances for precipitation are favored in the weeks 3/4 timeframe.