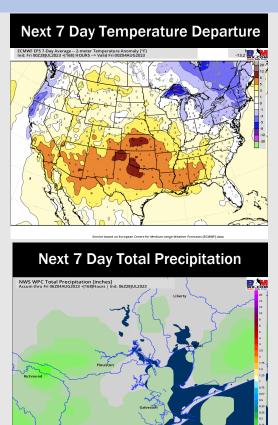

## **Houston Pilots: 7/28/23**

- Above normal temperatures are favored over the next week. Anticipating low-end rain chances to be possible for the area over the next few days.
- Expecting much below normal precipitation chances and above normal temperatures for the week 2 timeframe.
- > Above normal temperatures and below normal chances for precipitation are favored in the weeks 3/4 timeframe.