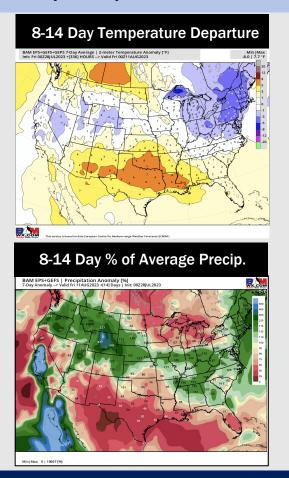

## **Houston Pilots: 7/28/23**

- Above normal temperatures are favored over the next week. Anticipating low-end rain chances to be possible for the area over the next few days.
- Expecting much below normal precipitation chances and above normal temperatures for the week 2 timeframe.
- > Above normal temperatures and below normal chances for precipitation are favored in the weeks 3/4 timeframe.