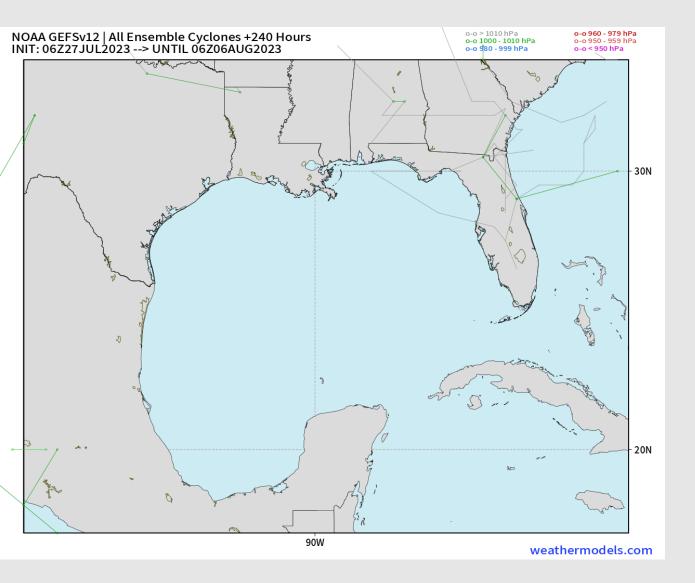

### American Model Low Pressure Tracks Next 10-Days

No tropical activity anticipated over the next 10 days for SE TX.

No other areas of interest being noted across the Atlantic/Gulf