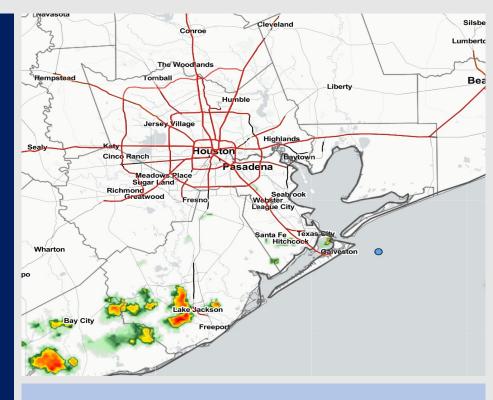

### Precip Image: 3 PM CT

from r 7 M. nds /ill f

**Precip:** Favoring mostly dry conditions for the remainder of the day, aside from a 10% chance of isolated showers/thunderstorms between 2 - 7 PM. After 7 PM expect conditions to remain dry for the rest of the day.