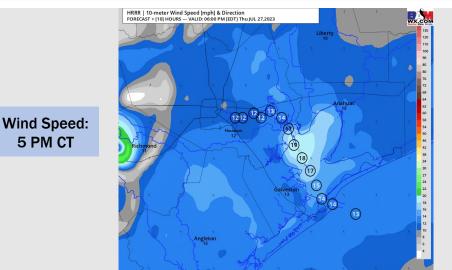

### Precip Image: 5 PM CT

Wind: Winds will be out of the S/SE throughout the day for all stations. For stations N of Morgan's Point, winds of 2 - 7 kts will continue through 3 PM. After 3 PM winds will increase to 7 - 12 kts through 8 PM. After 8 PM winds will decrease down to 3-8 kts for the rest of the evening. For stations S of Morgan's point, winds will be 3 - 8 kts through 2 PM. After 2 PM winds will increase to 12-17 kts for the rest of the day.