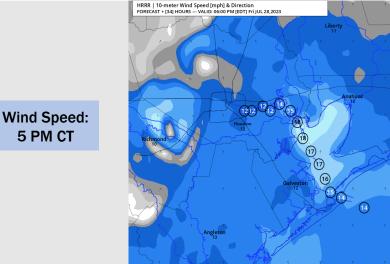

### Precip Image: 5 PM CT

Wind: Winds will be out of the SW during the morning Friday before shifting to out of the S/SE between 1-2 PM and remaining that way for the rest of the day. Winds north of Morgan's point will be near-calm at 1 - 6 kts through 3 PM when then they will increase to 7-12 kts for the rest of the day. Winds south of Morgan's Point will be at 6 - 11 kts until 4 AM before decreasing to 2 - 7 kts through 1 PM. After 1 PM winds will increase to 12 - 17 kts for the rest of the day.