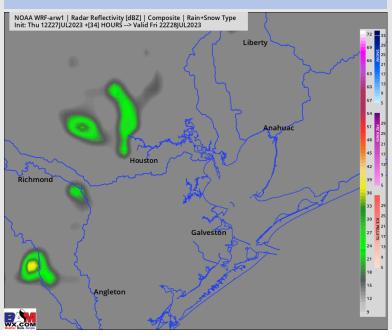

### Precip Image: 3 PM CT

from r 7 M. nds /ill f

**Precip:** Favoring mostly dry conditions for the remainder of the day, aside from a 10% chance of isolated showers/thunderstorms between 2 - 7 PM. After 7 PM expect conditions to remain dry for the rest of the day.