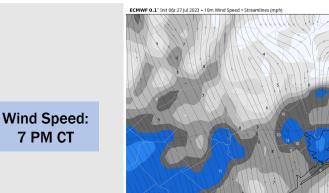

Wind: Winds will be out of the S/SE throughout the day for all stations. For stations N of Morgan's Point, winds of 2 - 7 kts will continue through 3 PM. After 3 PM winds will increase to 7 - 12 kts through 8 PM. After 8 PM winds will decrease down to 3-8 kts for the rest of the evening. For stations S of Morgan's point, winds will be 3 - 8 kts through 2 PM. After 2 PM winds will increase to 12-17 kts for the rest of the day.