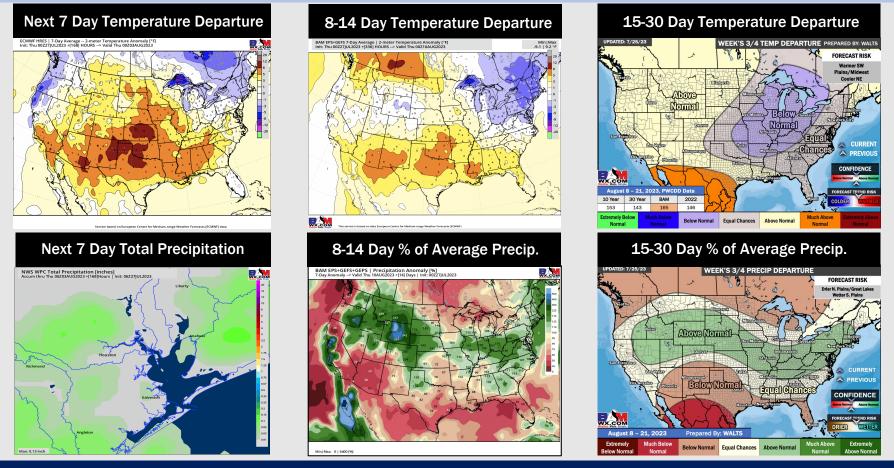

# Houston Pilots: 7/27/23

- Above normal temperatures are favored over the next week. Anticipating low-end rain chances to be possible for the area over the next few days.
- Expecting much below normal precipitation chances and above normal temperatures for the week 2 timeframe.
- Above normal temperatures and below normal chances for precipitation are favored in the weeks <sup>3</sup>/<sub>4</sub> timeframe.