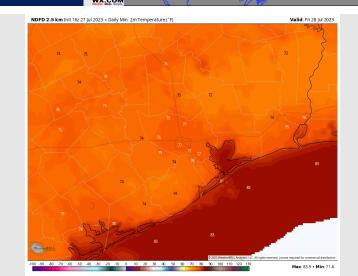

**Temps:** Low temperatures tonight will be in the low 80s F for Stations S of Morgan's Point and in the low/mid 70s F N of Morgan's Point.

Visibility: Not anticipating any visibility concerns at this time.

#### Low Temps Friday AM