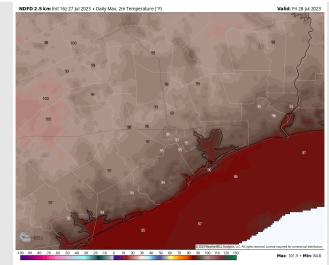

Temps: High temperatures Friday will be in the mid/upper 90s F north of Morgan's Point and in the lower 90s F south of Morgan's Point. The Boarding Station can expect temperatures in the upper 80s F.