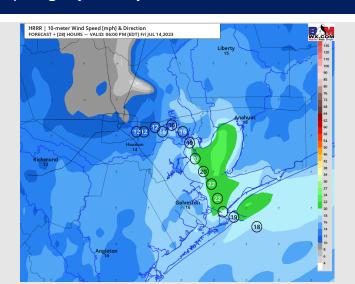

### **Forecast Discussion**

**Precip:** Favoring dry conditions throughout the day Friday.

Wind: Winds will be out of the S/SW throughout the day Friday. Winds N of Morgan's Point will be 4-9 kts through 3 PM. After 3 PM, winds N of Morgan's Point will increase to 10-15 kts for the rest of the day. Winds S of Morgan's Point will be 13-18 kts until 8 AM. Then winds will decrease to 9-14 kts through 1 PM. After 1 PM, winds S of Morgan's Point will increase to 15-20 kts and remain that way for the rest of the day. Winds Gusts of 18-23 kts are possible for all stations before 9 AM and after 3 PM Friday.

#### Precip Image: 12 PM CT

Wind Speed: 5 PM CT

High Temps Friday