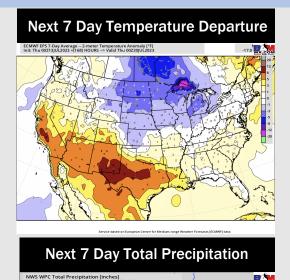

### **Houston Pilots: 7/13/23**

- Above normal temperatures are favored over the next week. Below normal precipitation chances are favored for this week with little to no precip anticipated.
- Expecting below normal precipitation chances and above normal temperatures for the week 2 timeframe.
- > Slightly above normal temperatures and below normal chances for precipitation are favored in the weeks 3/4 timeframe.