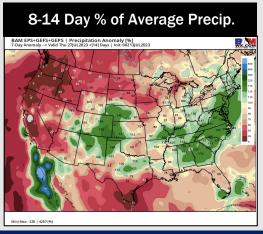

### **Houston Pilots: 7/13/23**

- Above normal temperatures are favored over the next week. Below normal precipitation chances are favored for this week with little to no precip anticipated.
- Expecting below normal precipitation chances and above normal temperatures for the week 2 timeframe.
- > Slightly above normal temperatures and below normal chances for precipitation are favored in the weeks 3/4 timeframe.