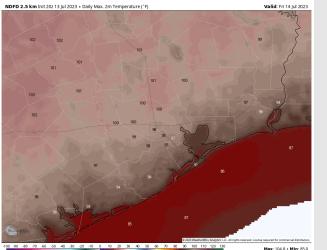

Temps: High temperatures Friday will be in the mid/upper 80s F near the Boarding Station, in the low/mid 90s F for all other stations S of Morgan's Point, and in the upper 90s F N of Morgan's Point.

Visibility: Not anticipating any visibility concerns at this time.

#### Precip Image: 12 PM CT

Wind Speed: 5 PM CT

High Temps Friday