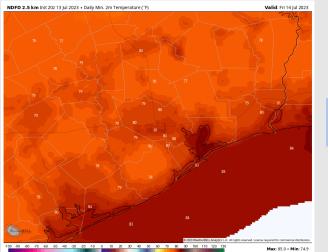

Temps: Low temperatures on Friday will be in the low/mid 80's F across all stations.

Visibility: Not anticipating any visibility concerns at this time.

HRRR | 10-meter Wind Speed [mph] & Direction

#### Precip Image: 5 PM CT

Wind Speed: 5 PM CT

**Low Temps** Friday