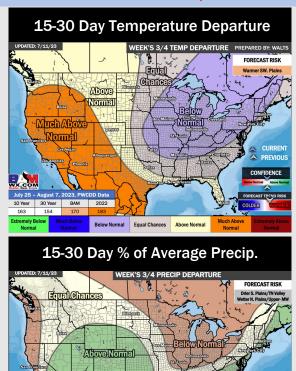

### **Houston Pilots: 7/13/23**

- Above normal temperatures are favored over the next week. Below normal precipitation chances are favored for this week with little to no precip anticipated.
- Expecting below normal precipitation chances and above normal temperatures for the week 2 timeframe.
- > Slightly above normal temperatures and below normal chances for precipitation are favored in the weeks 3/4 timeframe.