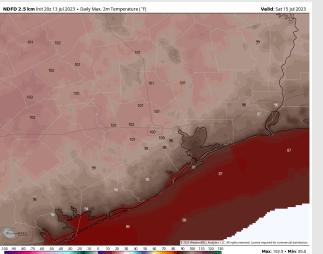

## Houston Pilots: Sat. 7/15/2023

Temps: High temperatures Saturday will be in the upper 80s F near the Boarding Station, in the low/mid 90s F for all other stations S of Morgan's Point, and near 100 F for stations N of Morgan's Point.

#### Precip Image: 12 PM CT

Wind Speed: 9 AM CT

High Temps Saturday