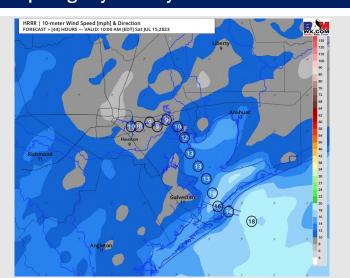

## Houston Pilots: Sat. 7/15/2023

### **Forecast Discussion**

**Precip:** Favoring dry conditions throughout the day Saturday.

Wind: Winds will be out of the S/SW throughout the day Saturday. Winds N of Morgan's point will be 4 - 9 kts until 7 PM when then winds will increase to 8 - 13 kts for the rest of the day. Winds S of Morgan's Point will be 11-16 kts until 10 AM. After 10 AM winds will decrease to 7-11 kts until 1 PM when then winds will increase back to 11-16 kts and remain that way for the rest of the day.

#### Precip Image: 12 PM CT

Wind Speed: 9 AM CT

High Temps Saturday