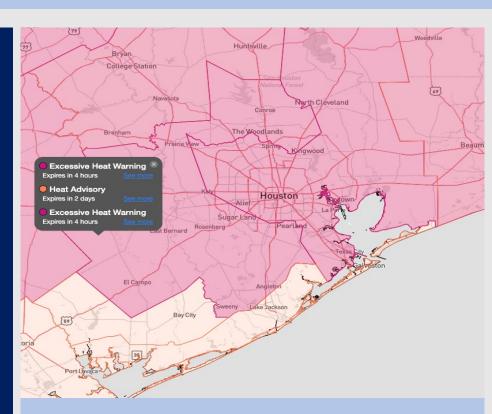

Radar/NWS Alerts: 4:30 PM CT

As always, please do not hesitate to reach out to us with any forecast questions via the chat option on the Weather Porthole or our on-call number, (317)-560-8122 press 1 for forecast questions.