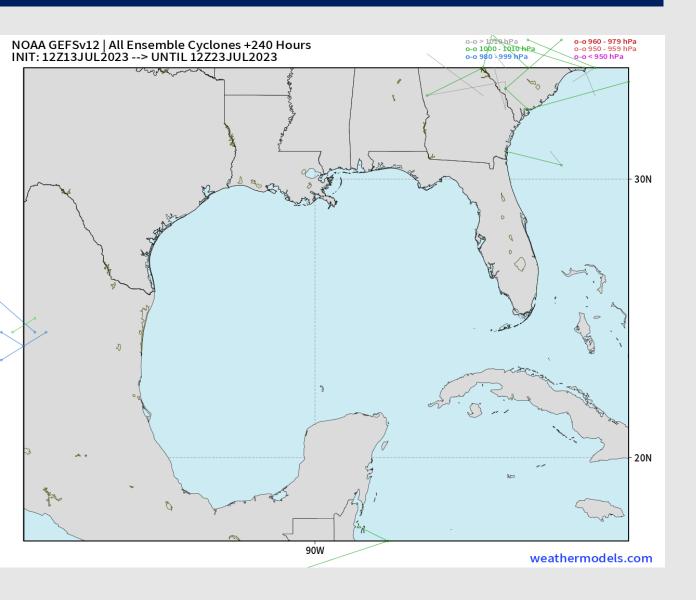

#### **American Model Low Pressure Tracks Next 10-Days**

No tropical activity anticipated over the next 10 days for SE TX.

No other areas of interest being noted across the Atlantic/Gulf.