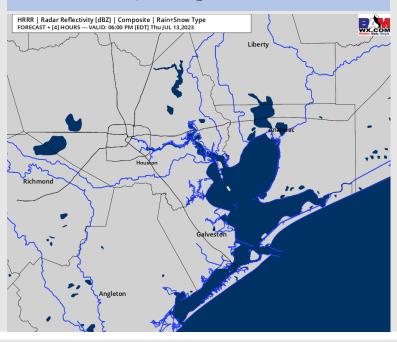

### **Forecast Discussion**

**Precip:** Favoring dry conditions throughout the rest of the day.

Wind: Winds will be out of the S/SW throughout the remainder of the day. Stations N of Morgan's Point will see winds of 10-15 kts through 9 PM before decreasing to 6-11 kts. Winds S of Morgan's Point will be 16 - 21 kts for the rest of the day. Wind gusts of 20-25 kts are possible for all stations.

#### Precip Image: 5 PM CT

Wind Speed: 5 PM CT

**Low Temps** Friday