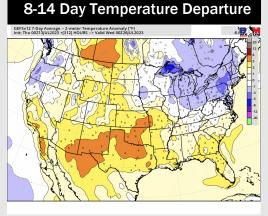

### **Houston Pilots: 7/13/23**

- Above normal temperatures are favored over the next week. Below normal precipitation chances are favored for this week with little to no precip anticipated.
- Expecting below normal precipitation chances and above normal temperatures for the week 2 timeframe.
- > Slightly above normal temperatures and below normal chances for precipitation are favored in the weeks 3/4 timeframe.