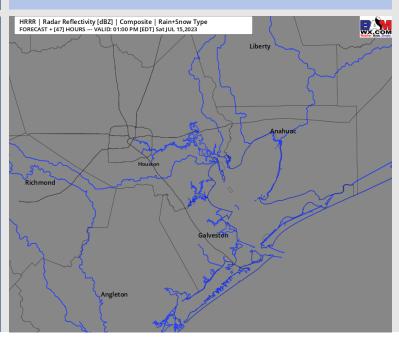

### **Forecast Discussion**

**Precip:** Favoring dry conditions throughout the day Saturday.

Wind: Winds will be out of the S/SW throughout the day Saturday. Winds N of Morgan's point will be 4 - 9 kts until 7 PM when then winds will increase to 8 - 13 kts for the rest of the day. Winds S of Morgan's Point will be 11-16 kts until 10 AM. After 10 AM winds will decrease to 7-11 kts until 1 PM when then winds will increase back to 11-16 kts and remain that way for the rest of the day.

#### Precip Image: 12 PM CT

Wind Speed: 9 AM CT

High Temps Saturday