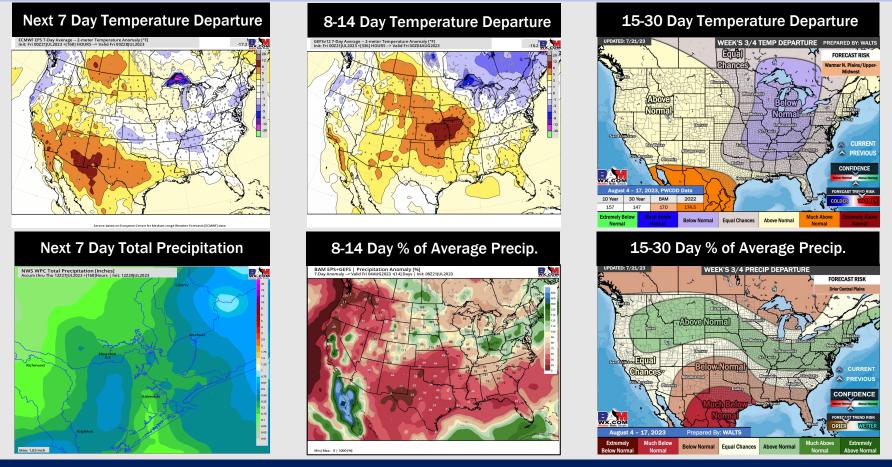

# Houston Pilots: 7/21/23

- Above normal temperatures are favored over the next week. Anticipating low-end rain chances to make their way back into the area over the next few days.
- Expecting much below normal precipitation chances and above normal temperatures for the week 2 timeframe.
- Above normal temperatures and much below normal chances for precipitation are favored in the weeks <sup>3</sup>/<sub>4</sub> timeframe.