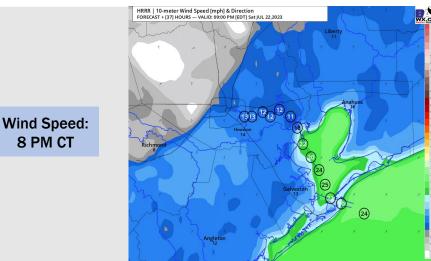

### **Forecast Discussion**

8 PM CT

Precip: Favoring mostly dry conditions throughout the day Saturday, aside isolated chances (10-20%) of showers/thunderstorms after 7 PM.

Wind: Winds will be out of the SW throughout the day. Winds for Stations N of Morgan's Point will be at 2-7 kts for the majority of the day, except for a brief increase to 8-13 kts between 6-11 PM. Winds S of Morgan's Point will be 11-16 kts through 9 AM. After 9 AM winds S of Morgan's Point will decrease to 5-10 kts through 3 PM. Then after 3 PM, winds S of Morgan's Point will increase to 15-20 kts for the rest of the day. Wind gusts of 20-25 kts will be possible for all stations after 4 PM Saturday.