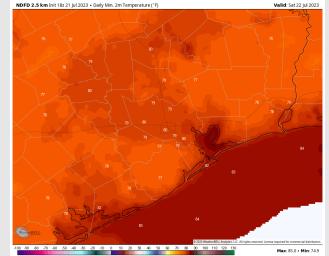

Temps: High temperatures Saturday will be in the upper 80s F near the Boarding Station, in the low/mid 90s F for all other stations S of Morgan's Point, and in the upper 90s F/low 100s F for stations N of Morgan's Point.