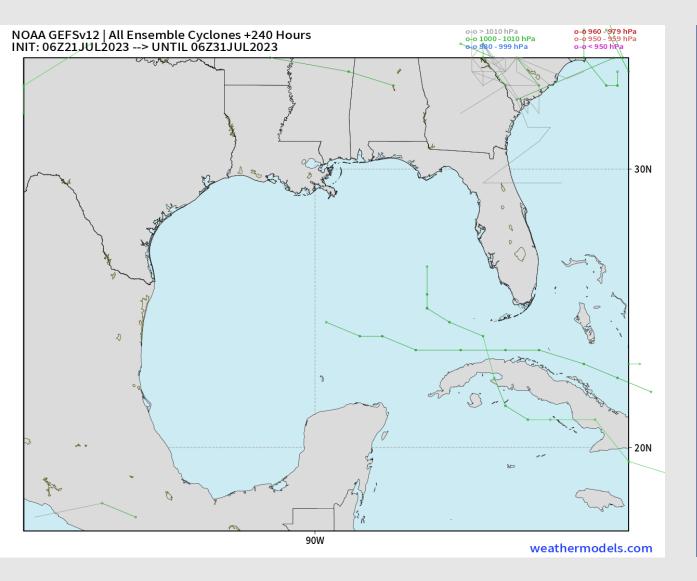

#### American Model Low Pressure Tracks Next 10-Days

No tropical activity anticipated over the next 10 days for SE TX.

No other areas of interest being noted across the Atlantic/Gulf.