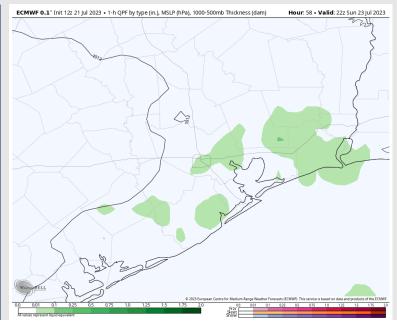

for the rest of the day.

Wind: Winds will be out of the W/SW throughout the day. Winds for Stations N of Morgan's Point will be at 3-8 kts until 5 PM. after which time they will increase to 5-10 kts for the remainder of the evening. Winds S of Morgan's Point will be at 8-13 kts until 9 AM. after which time winds will calm to 3-8 kts until 3 PM. After 3 PM winds will pick up to 7-12 kts associated with showers/thunderstorms. After 6 PM winds will decrease slightly to 5-10 kts for the rest of the day. Wind Gusts of 18-23 kts are possible under the strongest cells Sunday.

Temps: High temps on Sunday will be in the upper 80s F for the Boarding Station, low/mid 90s F for all other Stations S of Morgan's Point and in the upper 90s for Stations N of Morgan's Point

#### Precip Image: 5 PM CT



Visibility: Not anticipating any visibility concerns at this time.

**7 PM CT** 

ECMWE 0.1° Init 127 21 Jul 2023 • 10m Wind Sneed + Streamli



Hour: 60 • Valid: 00z Mon 24 Jul 2023



#### **High Temps** Sunday

# Houston Pilots: 7/21/23





- Above normal temperatures are favored over the next week. Anticipating low-end rain chances to make their way back into the area over the next few days.
- Expecting much below normal precipitation chances and above normal temperatures for the week 2 timeframe.
- Above normal temperatures and much below normal chances for precipitation are favored in the weeks <sup>3</sup>/<sub>4</sub> timeframe.