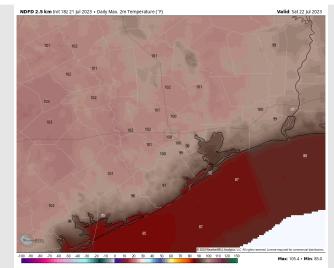

#### Visibility: Not anticipating any visibility concerns at this time.

Low Temps Sat AM