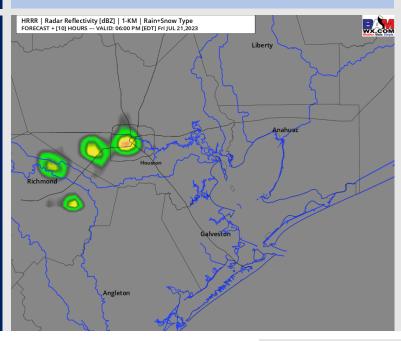

he official BAM thinking that's found on the daily slides. This data should be used as a guide only

# Houston Pilots: Fri. 7/21/2023



### **Forecast Discussion**

**Precip:** Anticipating a 10-20% chance for hit and miss showers for Stations N of Morgan's Point between 4-7 PM.

Wind: Winds will be out of the S/ SW for the rest of the day. Winds will be 3-8 kts for Stations N of Morgan's Point through 4 PM. After 4 PM winds will slightly increase to 6-11 kts for the rest of the day. Winds S of Morgan's Point will be 12-17 kts for the rest of the day. Wind gusts of 18-23 kts are possible after 4 PM for all stations today.

**Temps:** Low temps tonight will be in the low 80s F for Stations S of Morgan's Point and in the upper 70s near 80 F N of Morgan's Point.

#### Precip Image: 5 PM CT



#### Visibility: Not anticipating any visibility concerns at this time.







Low Temps Sat AM

# Houston Pilots: Sat. 7/22/2023



### **Forecast Discussion**

8 PM CT

Precip: Favoring mostly dry conditions throughout the day Saturday, aside isolated chances (10-20%) of showers/thunderstorms after 7 PM.

Wind: Winds will be out of the SW throughout the day. Winds for Stations N of Morgan's Point will be at 2-7 kts for the majority of the day, except for a brief increase to 8-13 kts between 6-11 PM. Winds S of Morgan's Point will be 11-16 kts through 9 AM. After 9 AM winds S of Morgan's Point will decrease to 5-10 kts through 3 PM. Then after 3 PM, winds S of Morgan's Point will increase to 15-20 kts for the rest of the day. Wind gusts of 20-25 kts will be possible for all stations aft