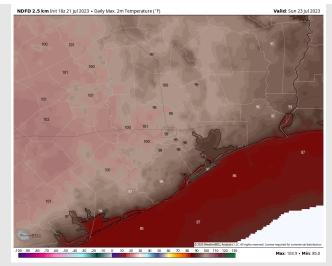

se to 5-10 kts for the remainder of the evening. Winds S of Morgan's Point will be at 8-13 kts until 9 AM. after which time winds will calm to 3-8 kts until 3 PM. After 3 PM winds will pick up to 7-12 kts associated with showers/thunderstorms. After 6 PM winds will decrease slightly to 5-10 kts for the rest of the day. Wind Gusts of 18-23 kts are possible under the strongest cells Sunday.

Temps: High temps on Sunday will be in the upper 80s F for the Boarding Station, low/mid 90s F for all other Stations S of Morgan's Point and in the upper 90s for Stations N of Morgan's Point

#### Precip Image: 5 PM CT



Visibility: Not anticipating any visibility concerns at this time.

**7 PM CT** 

ECMWE 0.1° Init 127 21 Jul 2023 • 10m Wind Sneed + Streamli



Hour: 60 • Valid: 00z Mon 24 Jul 2023



#### **High Temps** Sunday

# Houston Pilots: 7/21/23





- Above normal temperatures are favored over the next week. Anticipating low-end rain chances to make their way back into the area over the next few days.
- Expecting much below normal precipitation chances and above normal temperatures for the week 2 timeframe.
- Above normal temperatures and much below normal chances for precipitation are favored in the weeks <sup>3</sup>/<sub>4</sub> timeframe.