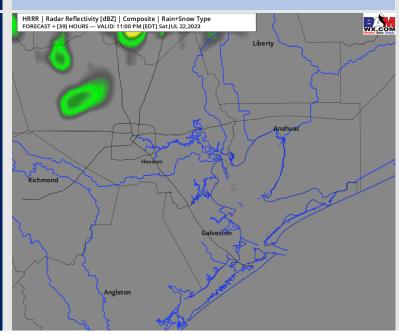

W throughout the day. Winds for Stations N of Morgan's Point will be at 2-7 kts for the majority of the day, except for a brief increase to 8-13 kts between 6-11 PM. Winds S of Morgan's Point will be 11-16 kts through 9 AM. After 9 AM winds S of Morgan's Point will decrease to 5-10 kts through 3 PM. Then after 3 PM, winds S of Morgan's Point will increase to 15-20 kts for the rest of the day. Wind gusts of 20-25 kts will be possible for all stations after 4 PM Saturday.

Temps: High temperatures Saturday will be in the upper 80s F near the Boarding Station, in the low/mid 90s F for all other stations S of Morgan's Point, and in the upper 90s F/low 100s F for stations N of Morgan's Point.

#### Visibility: Not anticipating any visibility concerns at this time.

#### Precip Image: 10 PM CT







**High Temps** Saturday

# Houston Pilots: Sun. 7/23/2023



### **Forecast Discussion**

Precip: Favoring low-end chances (10-20%) for scattered showers until 3 PM. Then favoring a 30-40% chance of showers/thunderstorms between 3 – 6 PM. After 6 PM conditions will remain dry for the rest of the day.

Wind: Winds will be out of the W/SW throughout the day. Winds for Stations N of Morgan's Point will be at 3-8 kts until 5 PM. after which time they will increase to 5-10 kts for the remainder of the evening. Winds S of Morgan's Point will be at 8-13 kts until 9 AM. after which time winds will calm to 3-8 kts until 3 PM. After 3 PM winds will pick up to 7-12 kts associated with showers/thunderstorms. After 6 PM winds will decrease slightly to 5-10 kts for the rest of the day. Wind Gusts