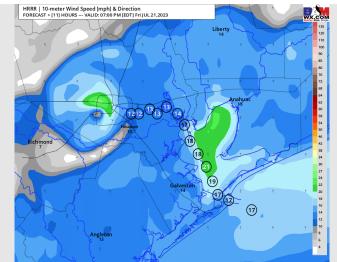

### **Forecast Discussion**

**Precip:** Anticipating a 10-20% chance for hit and miss showers for Stations N of Morgan's Point between 4-7 PM.

Wind: Winds will be out of the S/ SW for the rest of the day. Winds will be 3-8 kts for Stations N of Morgan's Point through 4 PM. After 4 PM winds will slightly increase to 6-11 kts for the rest of the day. Winds S of Morgan's Point will be 12-17 kts for the rest of the day. Wind gusts of 18-23 kts are possible after 4 PM for all stations today.