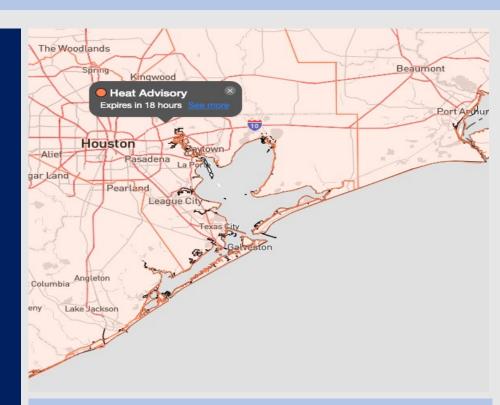

Radar/NWS Alerts: 4:30 AM CT

As always, please do not hesitate to reach out to us with any forecast questions via the chat option on the Weather Porthole or our on-call number, (317)-560-8122 press 1 for forecast questions.