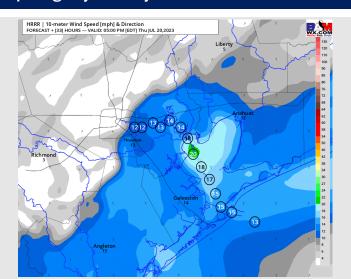

#### **Forecast Discussion**

**Precip:** Favoring dry conditions throughout the day today.

Wind: Winds will be out of the S/SW throughout the day. Winds for Stations N of Morgan's Point will be at 3-8 kts until 4 PM, after which time they will increase to 8-13 kts for the remainder of the evening. Winds S of Morgan's Point will be at 10-15 kts through 7 AM, then winds will decrease to 5 – 10 kts until 3 PM. After 3 PM winds will pick back up to 13 – 18 kts for the rest of the day. Winds gusts of 18-23 kts are possible for stations S of Morgan's point until 7 AM and then for all stations after 4 PM today.

Precip Image: 12 PM CT

Wind Speed: 4 PM CT

High Temps Today