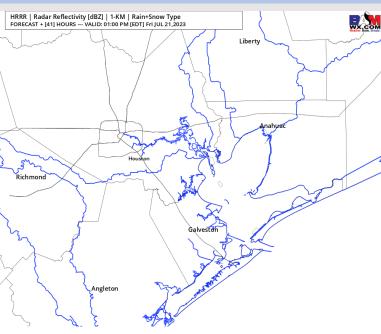

#### **Forecast Discussion**

**Precip:** Favoring dry conditions throughout the day Friday.

Wind: Winds will be out of the S/SW until 5 AM when then they will shift to be out of the W/NW until 8 AM. After 8 AM winds will shift back to being out of the S/SW for the rest of the day. Winds will be 3-8 kts for Stations N of Morgan's Point through 6 PM. After 6 PM winds will slightly increase to 6-11 kts for the rest of the day. Winds S of Morgan's Point will be 8-13 kts through 5 AM. After 5 AM, favoring winds S of Morgan's Point to decrease to 5-10 kts through 3 PM. Then after 3 PM, favoring winds S of Morgan's Point to increase back to 11-16 kts for the rest of the day. Wind gusts of 18-23 kts are possible after 4 PM for all stations Friday.

#### Precip Image: 12 PM CT

Wind Speed: 6 PM CT

High Temps Friday