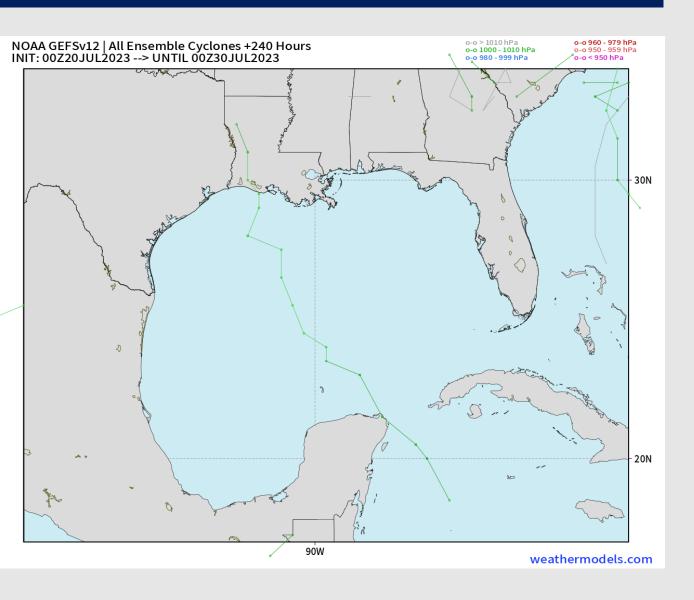

#### **American Model Low Pressure Tracks Next 10-Days**

No tropical activity anticipated over the next 10 days for SE TX.

No other areas of interest being noted across the Atlantic/Gulf.