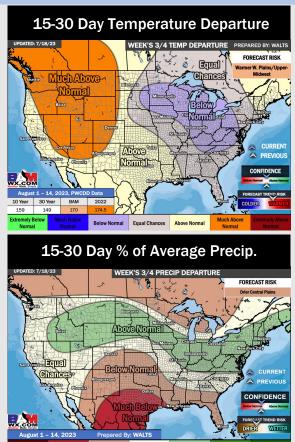

## **Houston Pilots: 7/20/23**

- Above normal temperatures are favored over the next week. Anticipating low-end rain chances to make their way back into the area late this week.
- Expecting much below normal precipitation chances and above normal temperatures for the week 2 timeframe.
- Above normal temperatures and much below normal chances for precipitation are favored in the weeks 3/4 timeframe.