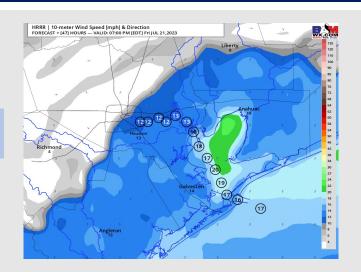

#### **Forecast Discussion**

**Precip:** Favoring dry conditions throughout the day Friday.

Wind: Winds will be out of the S/SW until 5 AM when then they will shift to be out of the W/NW until 8 AM. After 8 AM winds will shift back to being out of the S/SW for the rest of the day. Winds will be 3-8 kts for Stations N of Morgan's Point through 6 PM. After 6 PM winds will slightly increase to 6-11 kts for the rest of the day. Winds S of Morgan's Point will be 8-13 kts through 5 AM. After 5 AM, favoring winds S of Morgan's Point to decrease to 5-10 kts through 3 PM. Then after 3 PM, favoring winds S of Morgan's Point to increase back to 11-16 kts for the rest of the day. Wind gusts of 18-23 kts are possible after 4 PM for all stations Friday.

#### Precip Image: 12 PM CT

Wind Speed: 6 PM CT

High Temps Friday