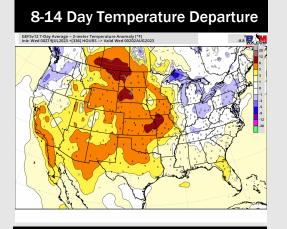

## **Houston Pilots: 7/20/23**

- Above normal temperatures are favored over the next week. Anticipating low-end rain chances to make their way back into the area late this week.
- Expecting much below normal precipitation chances and above normal temperatures for the week 2 timeframe.
- Above normal temperatures and much below normal chances for precipitation are favored in the weeks 3/4 timeframe.