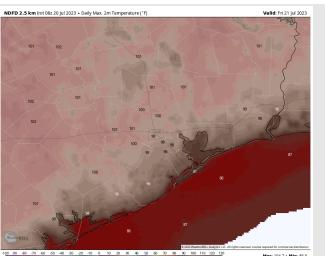

Precip Image: 12 PM CT

Wind Speed: 4 PM CT

High Temps Today

## Houston Pilots: Fri. 7/21/2023

Temps: High temperatures Friday will be in the mid/upper 80s F near the Boarding Station, in the low/mid 90s F for all other stations S of Morgan's Point, and in the upper 90s F for stations N of Morgan's Point.