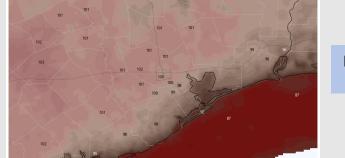

#### Precip Image: 12 PM CT

Wind Speed: 6 PM CT

High Temps Friday

## Houston Pilots: Sat. 7/22/2023

Temps: High temperatures Saturday will be in the mid/upper 80s F near the Boarding Station, in the low/mis 90s F for all other stations S of Morgan's Point, and in the upper 90s F/near 100 F for stations N of Morgan's Point.