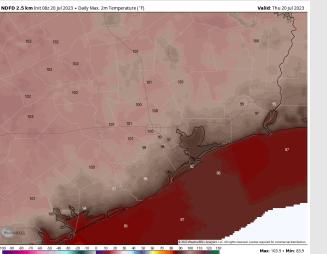

Temps: High temps will be in the mid/upper 80s F for the Boarding Station, low/mid 90s F for all other Stations S of Morgan's Point and upper 90s F N of Morgan's Point.

Visibility: Not anticipating any visibility concerns at this time.

Precip Image: 12 PM CT

Wind Speed: 4 PM CT

High Temps Today