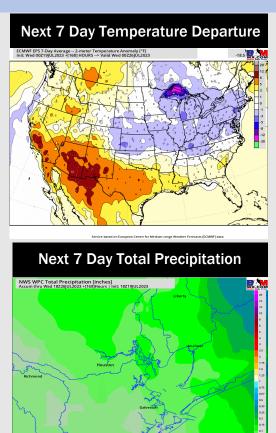

## **Houston Pilots: 7/20/23**

- Above normal temperatures are favored over the next week. Anticipating low-end rain chances to make their way back into the area late this week.
- Expecting much below normal precipitation chances and above normal temperatures for the week 2 timeframe.
- Above normal temperatures and much below normal chances for precipitation are favored in the weeks 3/4 timeframe.