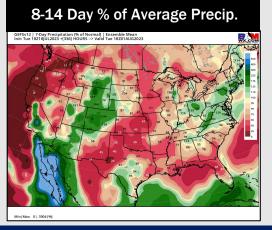

## **Houston Pilots: 7/20/23**

- Above normal temperatures are favored over the next week. Anticipating low-end rain chances to make their way back into the area late this week.
- Expecting much below normal precipitation chances and above normal temperatures for the week 2 timeframe.
- Above normal temperatures and much below normal chances for precipitation are favored in the weeks 3/4 timeframe.