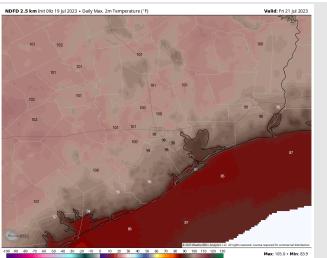

Temps: High temperatures Friday will be in the mid/upper 80s F near the Boarding Station, in the low/mid 90s F for all other stations S of Morgan's Point, and in the upper 90s F for stations N of Morgan's Point.

#### Precip Image: 12 PM CT

Wind Speed: 6 PM CT

High Temps Friday