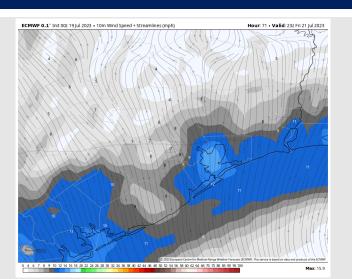

/ SW will be 3-8 kts for Stations N of Morgan's Point through 7 PM. After 7 PM winds will slightly increase to 7-12 kts for the rest of the day. Winds S of Morgan's Point will be 8-13 kts through 8 AM. After 8 AM, favoring winds S of Morgan's Point to decrease to 5-10 kts through 4 PM. Then after 4 PM, favoring winds S of Morgan's Point to increase back to 8-13 kts for the rest of the day. Wind gusts of 16-21 kts are possible after 5 PM for all stations Friday.

Temps: High temperatures Friday will be in the mid/upper 80s F near the Boarding Station, in the low/mid 90s F for all other stations S of Morgan's Point, and in the upper 90s F for stations N of Morgan's Point.

Visibility: Not anticipating any visibility concerns at this time.

#### Precip Image: 12 PM CT



Wind Speed: 6 PM CT





High Temps Friday

## **Houston Pilots: 7/19/23**











- Above normal temperatures are favored over the next week. Below normal precipitation chances are favored for this week.
- Expecting much below normal precipitation chances and above normal temperatures for the week 2 timeframe.
- Above normal temperatures and much below normal chances for precipitation are favored in the weeks 3/4 timeframe.