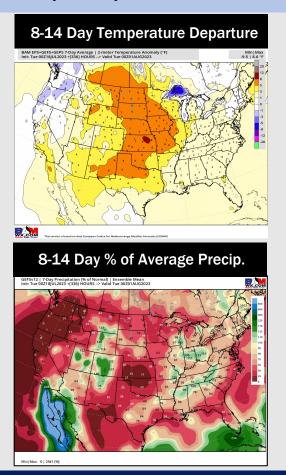

## **Houston Pilots: 7/19/23**

- Above normal temperatures are favored over the next week. Below normal precipitation chances are favored for this week.
- Expecting much below normal precipitation chances and above normal temperatures for the week 2 timeframe.
- Above normal temperatures and much below normal chances for precipitation are favored in the weeks 3/4 timeframe.