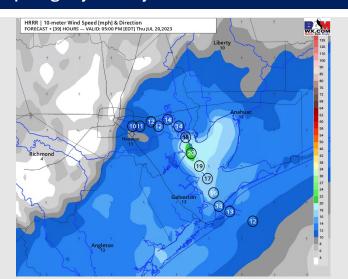

### **Forecast Discussion**

**Precip:** Favoring dry conditions throughout the day Friday.

Wind: Winds out of the S/ SW will be 3-8 kts for Stations N of Morgan's Point through 7 PM. After 7 PM winds will slightly increase to 7-12 kts for the rest of the day. Winds S of Morgan's Point will be 8-13 kts through 8 AM. After 8 AM, favoring winds S of Morgan's Point to decrease to 5-10 kts through 4 PM. Then after 4 PM, favoring winds S of Morgan's Point to increase back to 8-13 kts for the rest of the day. Wind gusts of 16-21 kts are possible after 5 PM for all stations Friday.

#### Precip Image: 12 PM CT

Wind Speed: 6 PM CT

High Temps Friday