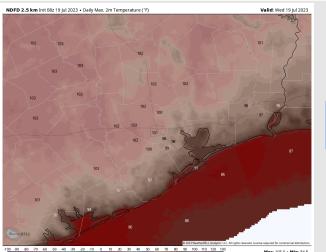

Temps: High temps will be in the mid/upper 80s F for the Boarding Station, low/mid 90s F for all other Stations S of Morgan's Point and upper 90s/low 100s F N of Morgan's Point.

Visibility: Not anticipating any visibility concerns at this time.

#### Precip Image: 12 PM CT

**High Temps Today** 