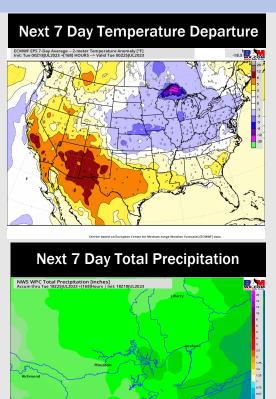

## **Houston Pilots: 7/19/23**

- Above normal temperatures are favored over the next week. Below normal precipitation chances are favored for this week.
- Expecting much below normal precipitation chances and above normal temperatures for the week 2 timeframe.
- Above normal temperatures and much below normal chances for precipitation are favored in the weeks 3/4 timeframe.