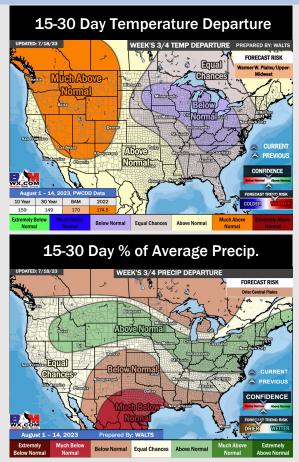

## **Houston Pilots: 7/19/23**

- Above normal temperatures are favored over the next week. Below normal precipitation chances are favored for this week.
- Expecting much below normal precipitation chances and above normal temperatures for the week 2 timeframe.
- Above normal temperatures and much below normal chances for precipitation are favored in the weeks 3/4 timeframe.