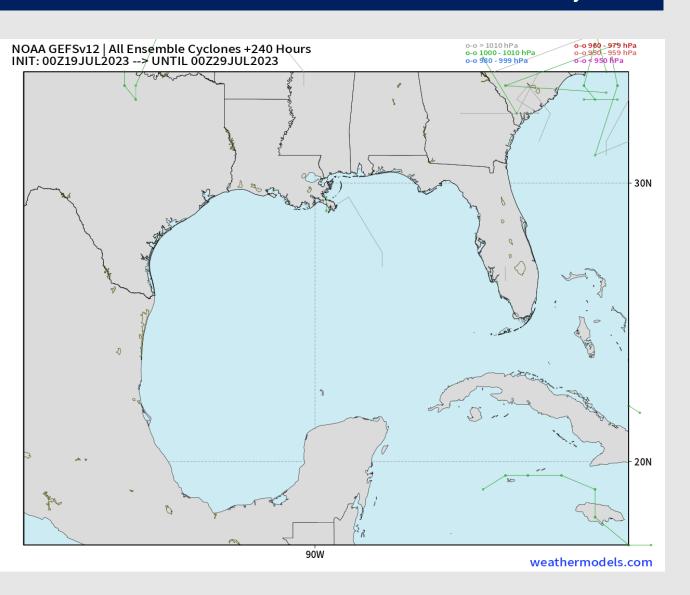

#### **American Model Low Pressure Tracks Next 10-Days**

No tropical activity anticipated over the next 10 days for SE TX.

No other areas of interest being noted across the Atlantic/Gulf.