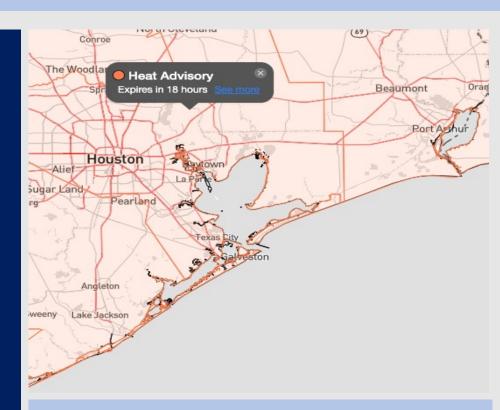

Radar/NWS Alerts: 4:30 AM CT

As always, please do not hesitate to reach out to us with any forecast questions via the chat option on the Weather Porthole or our on-call number, (317)-560-8122 press 1 for forecast questions.