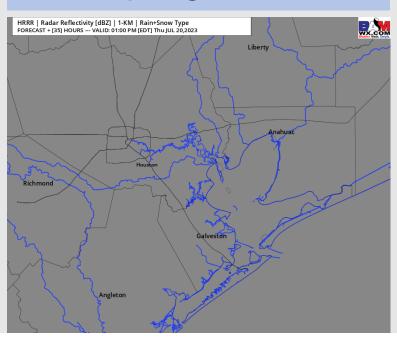

### **Forecast Discussion**

**Precip:** Favoring dry conditions throughout the day Thursday.

Wind: Winds will be out of the S/SW throughout the day. Winds for Stations N of Morgan's Point will be at 5-10 kts until 3 PM, after which time they will increase to 7-12 kts for the remainder of the evening. Winds S of Morgan's Point will be at 10-15 kts through 7 AM when then winds will decrease to 6 – 11 kts until 2 PM. After 2 PM winds will pick back up to 13 – 18 kts for the rest of the day. Winds gusts of 18-23 kts are possible for all stations after 4 PM today.

#### Precip Image: 12 PM CT

Wind Speed: 4 PM CT

High Temps Thursday