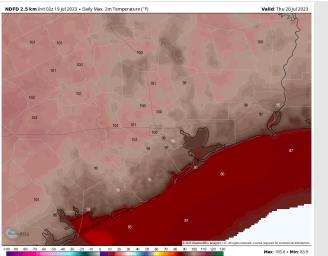

Temps: High temps will be in the mid/upper 80s F for the Boarding Station, low/mid 90s F for all other Stations S of Morgan's Point and upper 90s F N of Morgan's Point.

Visibility: Not anticipating any visibility concerns at this time.

#### Precip Image: 12 PM CT

Wind Speed: 4 PM CT

High Temps Thursday