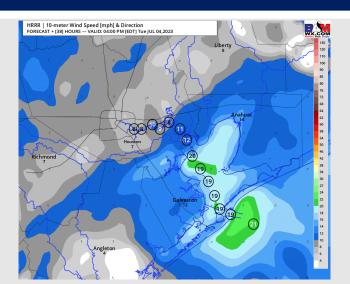

Wind: Winds will be out of the S/SW throughout the day Tuesday. Winds N of Morgan's Point will be at 3-8 kts all day today. Stations S of Morgan's Point will see winds of 8 – 13 kts until 10 AM when then winds will decrease down to 3-8 kts until 2 PM. After winds will pick up to 10-15 kts for the rest of the day. Gusts of 20-25 kts will be possible under the strongest cells Tuesday.

#### Precip Image: 12 PM CT

Wind Speed: 3 PM CT

High Temps Tuesday