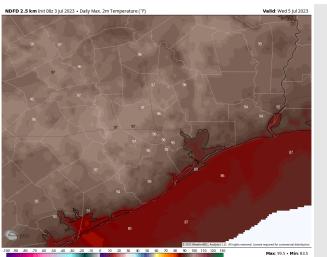

#### Precip Image: 4 PM CT

Wind Speed: 5 PM CT

High Temps Wednesday

Temps: Temps will be in the mid/upper 80s F for Stations S of Morgan's Point and in the mid 90s F N of Morgan's Point.

Visibility: Not anticipating any visibility concerns at this time.