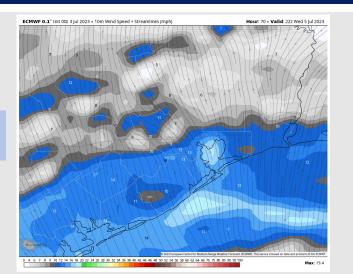

#### Precip Image: 4 PM CT

Wind Speed: 5 PM CT

High Temps Wednesday

Wind: Winds will be out of the S/SW throughout the day Wednesday. Winds will be at 2 – 7 kts for Stations N of Morgan's Point through 6 PM. After 6 PM, winds N of Morgan's Point will pick up to 7-12 kts for the rest of the day. Winds S of Morgan's Point will be at 7 – 12 kts before 11AM, before calming to 4 – 9 kts between 11 AM – 4 PM. After 4 PM, winds S of Morgan's Point will pick back up to 11-16 kts for the rest of the day.