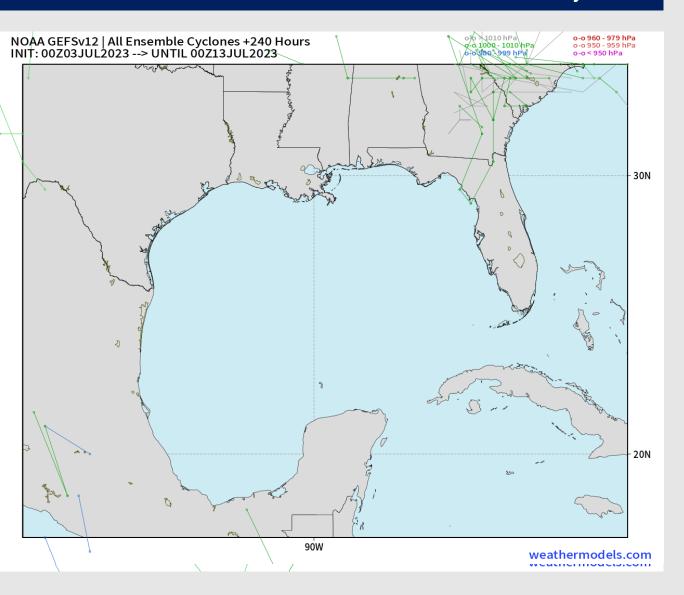

# **Houston Pilots Tropical Update**

#### **American Model Low Pressure Tracks Next 10-Days**

No tropical activity anticipated over the next 10 days for SE TX.

No other areas of interest being noted across the Atlantic/Gulf.