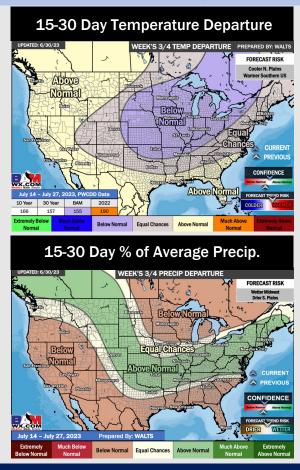

### **Houston Pilots: 7/3/23**

- > Slightly above normal temperatures are favored over the next week. Below normal precipitation chances are favored for the majority of this week, with a few low-end rain chances present.
- > Expecting below normal precipitation chances and slightly above normal temperatures for the week 2 timeframe.
- > Above normal temperatures and below normal chances for precipitation are favored in the weeks 3/4 timeframe.