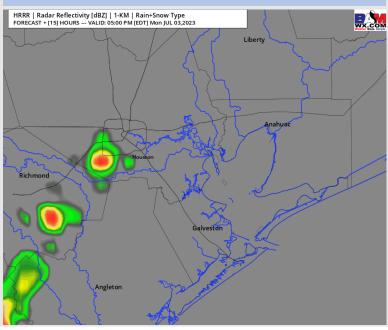

#### **Forecast Discussion**

**Precip:** Favoring mostly dry conditions outside of a 10-20% chance for an isolated shower/storm between 7 AM – 7 PM with the largest risk coming after 3 PM. Better coverage for rain will lie to the west and north.

### Precip Image: 4 PM CT

Wind Speed: 4 PM CT

High Temps Today