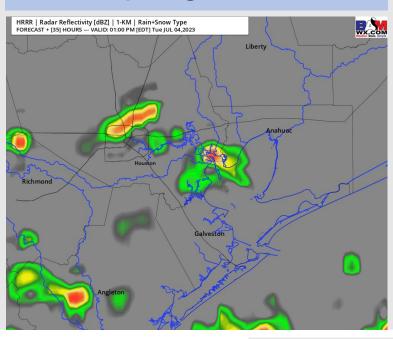

### **Forecast Discussion**

Precip: A slight risk (40-50%) of scattered thunderstorms is possible Tuesday between 8 AM – 4 PM with the largest risk coming between 11 AM – 2PM. Better coverage for thunderstorms will be to the west and north.

#### Precip Image: 12 PM CT

Wind Speed: 3 PM CT

High Temps Tuesday