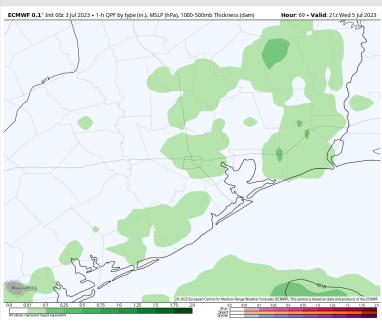

#### Precip Image: 4 PM CT

Wind Speed: 5 PM CT

High Temps Wednesday

### **Forecast Discussion**

Precip: Favoring mostly dry conditions throughout the morning Wednesday aside for a 10-20% chance for a few isolated showers before 12 PM. After 12 PM a 40-50% chance of scatter showers will exist through 7 PM.