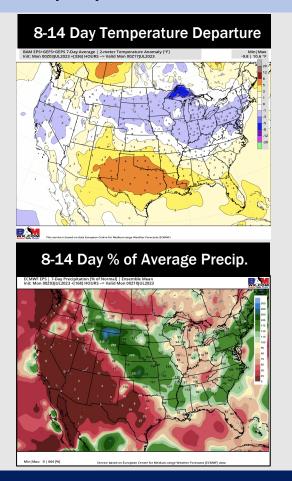

### **Houston Pilots: 7/3/23**

- > Slightly above normal temperatures are favored over the next week. Below normal precipitation chances are favored for the majority of this week, with a few low-end rain chances present.
- > Expecting below normal precipitation chances and slightly above normal temperatures for the week 2 timeframe.
- > Above normal temperatures and below normal chances for precipitation are favored in the weeks 3/4 timeframe.