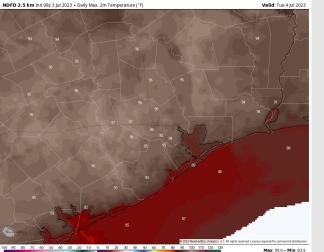

#### Precip Image: 12 PM CT

Wind Speed: 3 PM CT

High Temps Tuesday

Temps: High temps on Tuesday will be in the mid 80s F at the Boarding Station, low/mid 90s F for other Stations S of Morgan's Point and mid 90s N of Morgan's Point.

Visibility: Not anticipating any visibility concerns at this time.