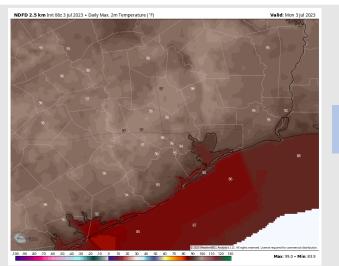

Temps: High temps will be in the mid 80s F at the Boarding Station, low/mid 90s F for other Stations S of Morgan's Point and in the mid/upper 90s F N of Morgan's Point.

Visibility: Not anticipating any visibility concerns at this time.

### Precip Image: 4 PM CT

Wind Speed: 4 PM CT

High Temps Today