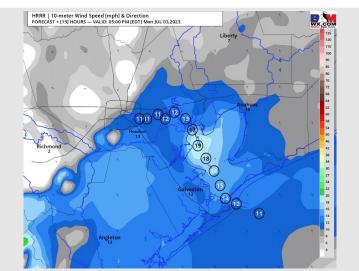

Wind: Winds will be out of the S/SE all day today. Winds will be at 2 – 7 kts for Stations N of Morgan's Point through 4 PM. After 4 PM, winds N of Morgan's Point will pick up to 6-11 kts for the rest of the day. Winds S of Morgan's Point will be at 7 – 12 kts until 8 AM, before calming to 2 – 7 kts between 8 AM – 1 PM. After 1 PM, winds S of Morgan's Point will pick back up to 11-16 kts for the rest of the day. Wind gusts of 20-25+ kts will be possible under the strongest cells today.

### Precip Image: 4 PM CT

Wind Speed: 4 PM CT

High Temps Today