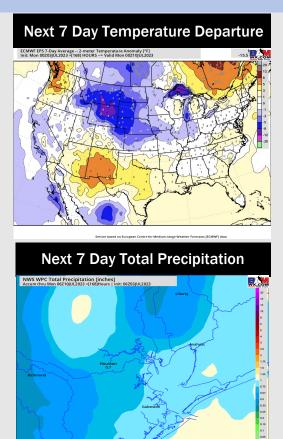

### **Houston Pilots: 7/3/23**

- > Slightly above normal temperatures are favored over the next week. Below normal precipitation chances are favored for the majority of this week, with a few low-end rain chances present.
- > Expecting below normal precipitation chances and slightly above normal temperatures for the week 2 timeframe.
- > Above normal temperatures and below normal chances for precipitation are favored in the weeks 3/4 timeframe.