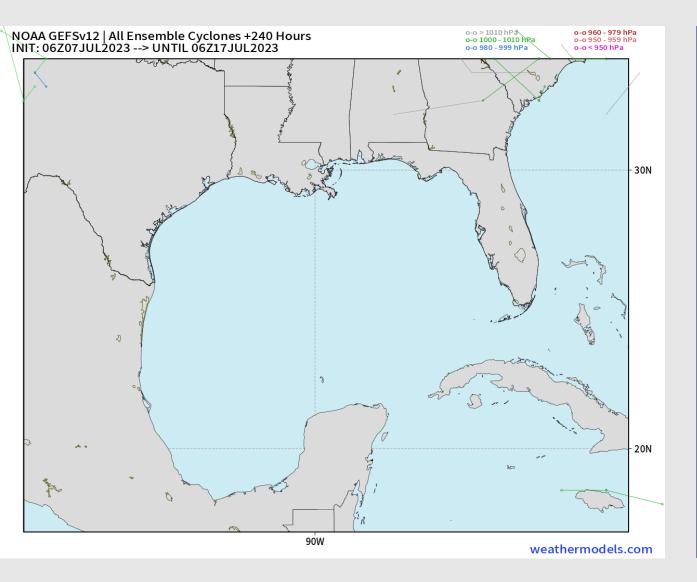

### **Houston Pilots Tropical Update**

#### American Model Low Pressure Tracks Next 10-Days

No tropical activity anticipated over the next 10 days for SE TX.

No other areas of interest being noted across the Atlantic/Gulf.