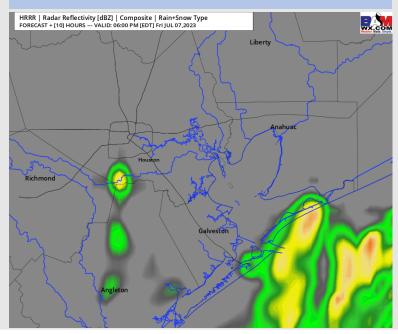

#### Precip Image: 5 PM CT

### **Forecast Discussion**

**Precip:** Scattered showers/thunderstorms will continue across the area through 7 PM, with the greatest risk being near the Boarding Station. Anticipating dry conditions after 7 PM.