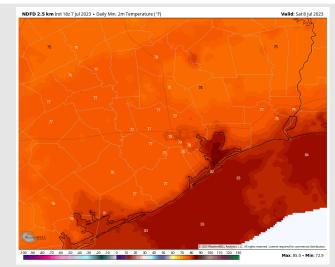

**Temps:** Low temperatures on Saturday will be in the low 80s F S of Morgan's Point and upper 70s F N of Morgan's Point.

#### Visibility: Not anticipating any visibility concerns at this time.

Low Temps Saturday