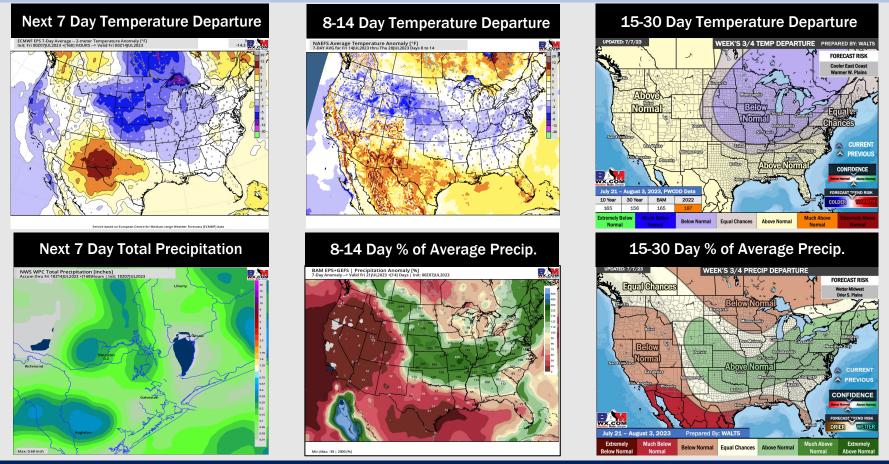

### Houston Pilots: 7/7/23

- Slightly above normal temperatures are favored over the next week. Below normal precipitation chances are favored for this week after today's rain, with some scattered rain chances present.
- Expecting below normal precipitation chances and slightly above normal temperatures for the week 2 timeframe.
- Above normal temperatures and below normal chances for precipitation are favored in the weeks <sup>3</sup>/<sub>4</sub> timeframe.