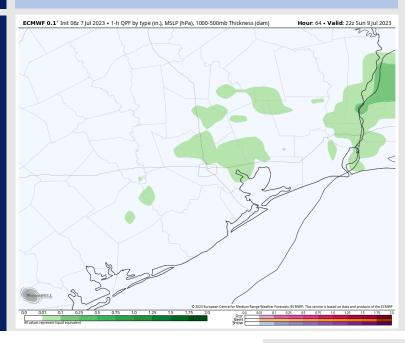

### **Forecast Discussion**

**Precip:** Favoring dry conditions for most of the day Saturday aside for a 30-40% chance of a few scattered showers/storms between 2 PM - 7 PM. After 7 PM favoring dry conditions for the rest of the day.

### **Forecast Discussion**

Precip: Anticipating dry conditions through noon on Sunday, with a 20% chance for scattered showers will be possible after 12 PM for locations N of Morgan's Point.

Wind: Winds will be out of the S/SW all day Sunday. Winds N of Morgan's Point will be 4 – 9 kts throughout the day Sunday. Winds S of Morgan's point will be 11 - 16 kts throughout the day Sunday.