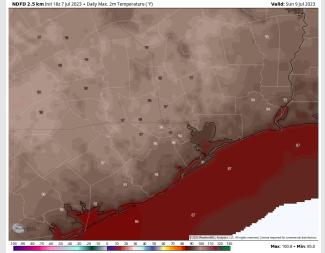

**Temps:** High temps Sunday will be in the mid 80s F at the Boarding Station, low 90s F for all other Stations S of Morgan's Point and mid 90s F N of Morgan's Point.

Visibility: Not anticipating any visibility concerns at this time.

#### Precip Image: 4 PM CT

Wind Speed: 3 PM CT

High Temps Sunday