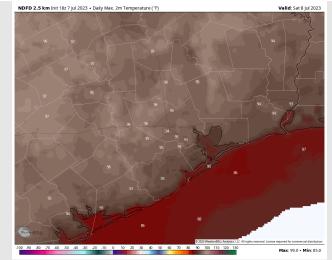

**Temps:** High temperatures Saturday will be in the mid/upper 80s F near the Boarding Station, in the upper 80s F/low 90s F for all other stations S of Morgan's Point, and in the mid 90s F for stations N of Morgan's Point.

#### Precip Image: 5 PM CT

Visibility: Not anticipating any visibility concerns at this time.

High Temps Saturday