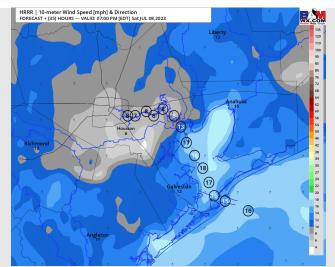

#### Precip Image: 5 PM CT

Wind: Winds will be out of the S/SW throughout the remainder of the day. Winds N of Morgan's Point will continue to be at 5 - 10 kts, with winds S of Morgan's Point increasing to 11 - 16 kts by 4 PM and remain that way the rest of the day. Gusts of 23-28 kts are possible under the strongest cells today.