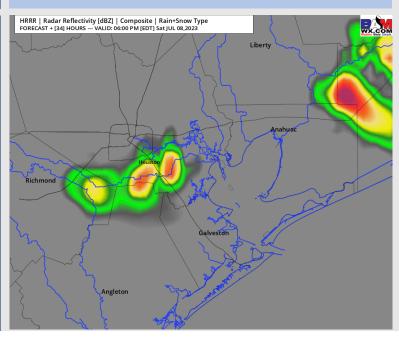

#### Precip Image: 5 PM CT

Visibility: Not anticipating any visibility concerns at this time.

High Temps Saturday

### **Forecast Discussion**

**Precip:** Favoring dry conditions for most of the day Saturday aside for a 30-40% chance of a few scattered showers/storms between 2 PM - 7 PM. After 7 PM favoring dry conditions for the rest of the day.