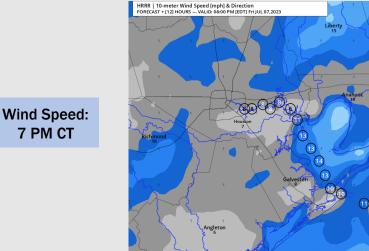

Wind: Winds will be out of the S/SW throughout the remainder of the day. Winds N of Morgan's Point will continue to be at 5 - 10 kts, with winds S of Morgan's Point increasing to 11 - 16 kts by 4 PM and remain that way the rest of the day. Gusts of 23-28 kts are possible under the strongest cells today.