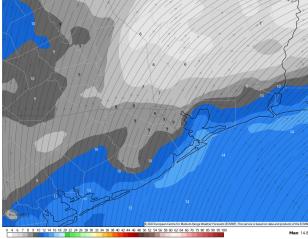

**Temps:** High temps Sunday will be in the mid 80s F at the Boarding Station, low 90s F for all other Stations S of Morgan's Point and mid 90s F N of Morgan's Point.

Visibility: Not anticipating any visibility concerns at this time.

#### Precip Image: 4 PM CT

Wind Speed: 3 PM CT

High Temps Sunday