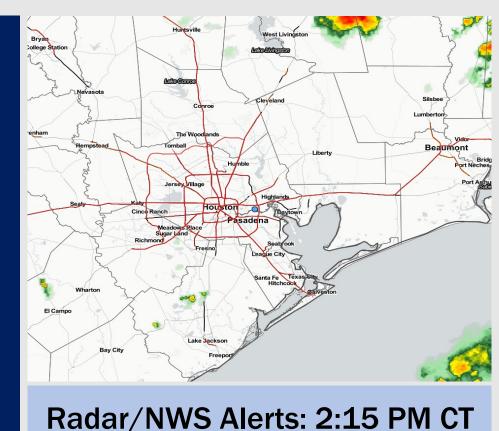

### **Forecast Discussion**

**Precip:** Scattered showers/thunderstorms will continue across the area through 7 PM, with the greatest risk being near the Boarding Station. Anticipating dry conditions after 7 PM.

#### Precip Image: 5 PM CT