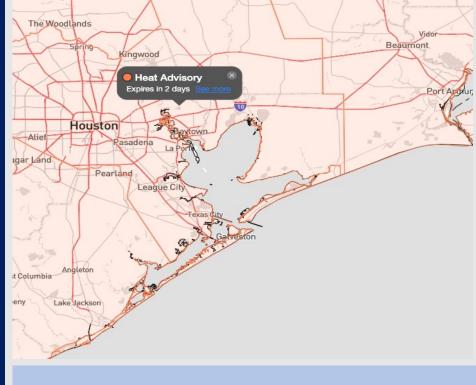

### Radar/NWS Alerts: 5:00 AM CT

As always, please do not hesitate to reach out to us with any forecast questions via the chat option on the Weather Porthole or our on-call number, (317)-560-8122 press 1 for forecast questions.