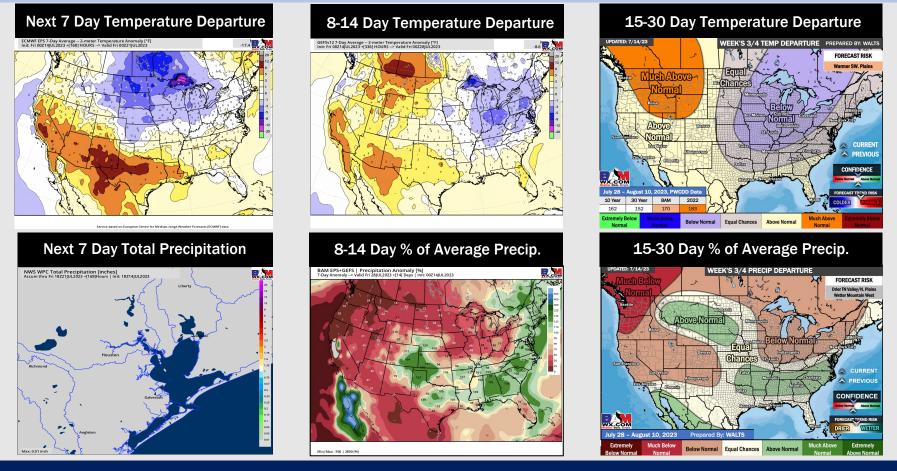

## Houston Pilots: 7/17/23

- Above normal temperatures are favored over the next week. Below normal precipitation chances are favored for this week with little to no precip anticipated.
- Expecting below normal precipitation chances and above normal temperatures for the week 2 timeframe.
- Above normal temperatures and seasonable chances for precipitation are favored in the weeks <sup>3</sup>/<sub>4</sub> timeframe.