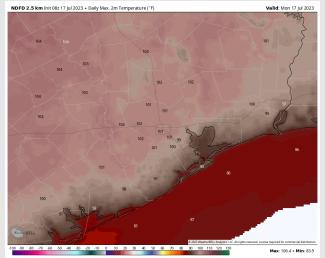

**Temps:** High temps today will be in the mid/upper 80s F at the Boarding Station, low/mid 90s F for all other Stations S of Morgan's Point and upper 90s/low 100s for Stations N of Morgan's Point.

#### Precip Image: 6 PM CT

Visibility: Not anticipating any visibility concerns at this time.

High Temps Today