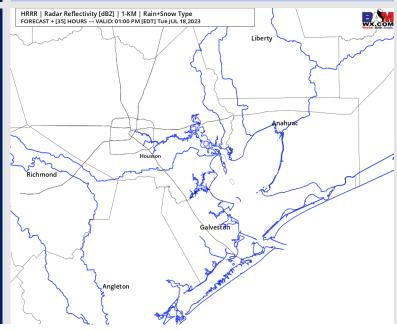

### **Forecast Discussion**

**Precip:** Favoring dry conditions throughout the day Tuesday.

Wind: Winds out of the SW will be 5-10 kts for Stations N of Morgan's Point through 3 PM . After this time winds will slightly increase to 7-12 kts until 9 PM when then winds will decrease back down to 3-8 kts for the rest of the day. Winds S of Morgan's Point will be 10-15 kts through 11 AM when then winds will decrease to 5-10 kts until 2 PM. After 2 PM winds will increase to 13 -18 kts for the rest of the day. Wind gusts of 17-21 kts are possible until 8 AM and again after 4 PM for all stations Tuesday.

#### Precip Image: 12 PM CT

**High Temps** Tuesday