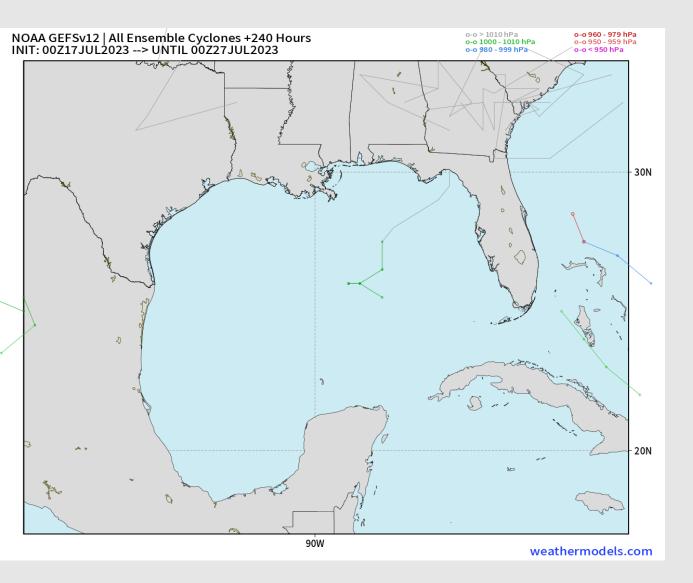

#### American Model Low Pressure Tracks Next 10-Days

No tropical activity anticipated over the next 10 days for SE TX.

No other areas of interest being noted across the Atlantic/Gulf.