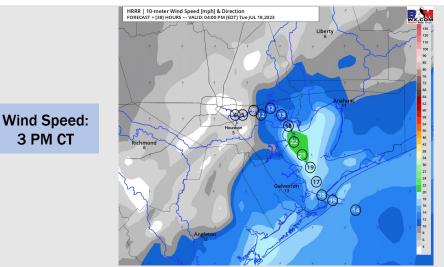

### **Forecast Discussion**

**Precip:** Favoring dry conditions throughout the day today. Isolated chance of showers at 6 PM that are expected to remain E of all stations.

Wind: Winds will be out of the S/SW all day today. Winds N of Morgan's Point will be at 4-9 kts, before increasing to 7-12 kts after 3 PM. Winds S of Morgan's Point will be 4-9 kts through 9 AM. After 9 AM, winds will decrease down to 3-8 kts until 1 PM when then winds will pick up to 13 – 18 kts for the rest of the day. Wind gusts of 17-21 kts are possible after 4 PM today for all stations.