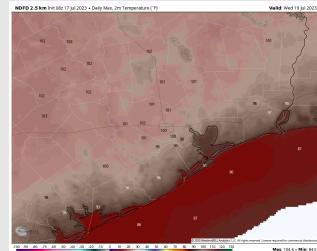

## Houston Pilots: Wed. 7/19/2023

**Temps:** High temps will be in the mid/upper 80s F for the Boarding Station, low/mid 90s F for all other Stations S of Morgan's Point and upper 90s/low 100s F N of Morgan's Point.

Visibility: Not anticipating any visibility concerns for the rest of the day.

#### Precip Image: 12 PM CT

Hour 72 • Valid: 007 Thu 20 Jul 202

4 6 7 8 9 10 12 14 16 18 20 22 24 26 28 30 32 34 36 38 40 42 44 46 48 50 52 54 56 58 60 62 64 66 70 75 80 85 90 95 100

High Temps Wednesday