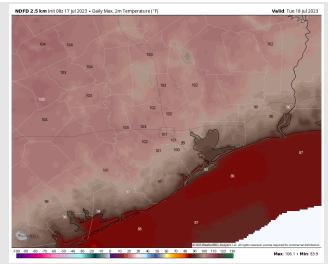

**Temps:** High temps today will be in the mid/upper 80s F at the Boarding Station, low/mid 90s F for all other Stations S of Morgan's Point and upper 90s/low 100s for Stations N of Morgan's Point.

#### Precip Image: 6 PM CT

Visibility: Not anticipating any visibility concerns at this time.

High Temps Today