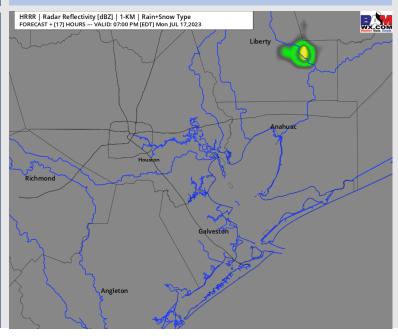

### **Forecast Discussion**

**Precip:** Favoring dry conditions throughout the day today. Isolated chance of showers at 6 PM that are expected to remain E of all stations.

Wind: Winds will be out of the S/SW all day today. Winds N of Morgan's Point will be at 4-9 kts, before increasing to 7-12 kts after 3 PM. Winds S of Morgan's Point will be 4-9 kts through 9 AM. After 9 AM, winds will decrease down to 3-8 kts until 1 PM when then winds will pick up to 13 – 18 kts for the rest of the day. Wind gusts of 17-21 kts are possible after 4 PM today for all stations.

#### Precip Image: 6 PM CT

Visibility: Not anticipating any visibility concerns at this time.

High Temps Today