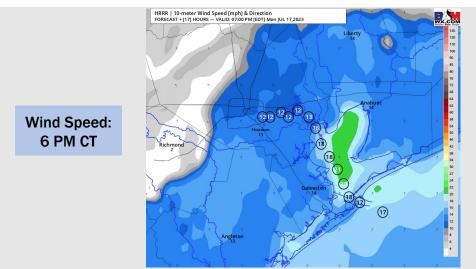

### **Forecast Discussion**

**Precip:** Favoring dry conditions throughout the day today. Isolated chance of showers at 6 PM that are expected to remain E of all stations.

Wind: Winds will be out of the S/SW all day today. Winds N of Morgan's Point will be at 4-9 kts, before increasing to 7-12 kts after 3 PM. Winds S of Morgan's Point will be 4-9 kts through 9 AM. After 9 AM, winds will decrease down to 3-8 kts until 1 PM when then winds will pick up to 13 – 18 kts for the rest of the day. Wind gusts of 17-21 kts are possible after 4 PM today for all stations.

#### Precip Image: 6 PM CT

Visibility: Not anticipating any visibility concerns at this time.

High Temps Today