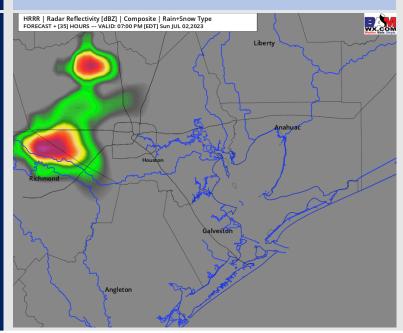

#### Precip Image: 6 PM CT

ECMWF 0.1' Init 12: 1 Jul 2023 • 10m Wind Speed + Streamlines (mp

Wind Speed: 7 PM CT

High Temps Sunday