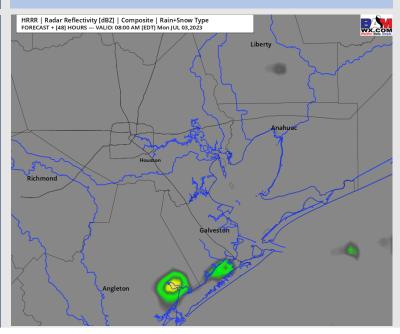

#### Precip Image: 7 AM CT

Visibility: Not anticipating any visibility concerns at this time.