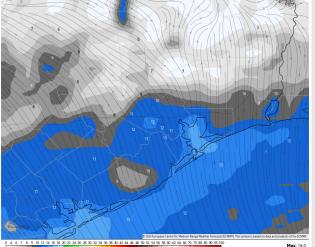

#### Precip Image: 6 PM CT

ECMWF 0.1' Init 12: 1 Jul 2023 • 10m Wind Speed + Streamlines (mp

Wind Speed: 7 PM CT

High Temps Sunday