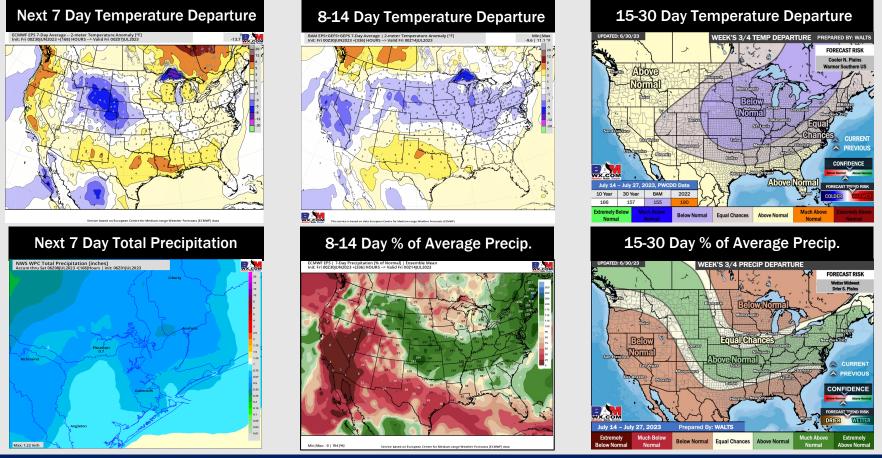

# Houston Pilots: 7/1/23

- Slightly above normal temperatures are favored over the next week. Below normal precipitation chances are favored for the majority of the next week, with rain chances picking up in the day 6
  7 time period.
- Expecting below normal precipitation chances and slightly above normal temperatures for the week 2 timeframe.
- Above normal temperatures and below normal chances for precipitation are favored in the weeks <sup>3</sup>/<sub>4</sub> timeframe.