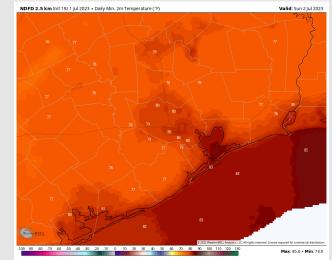

**Temps:** Low temperatures on Sunday will be in the low 80's F for stations S of Morgan's point and high 70's/near 80 F for stations N of Morgan's Point.

E ÂV

#### Visibility: Not anticipating any visibility concerns at this time.

Low Temps Sunday