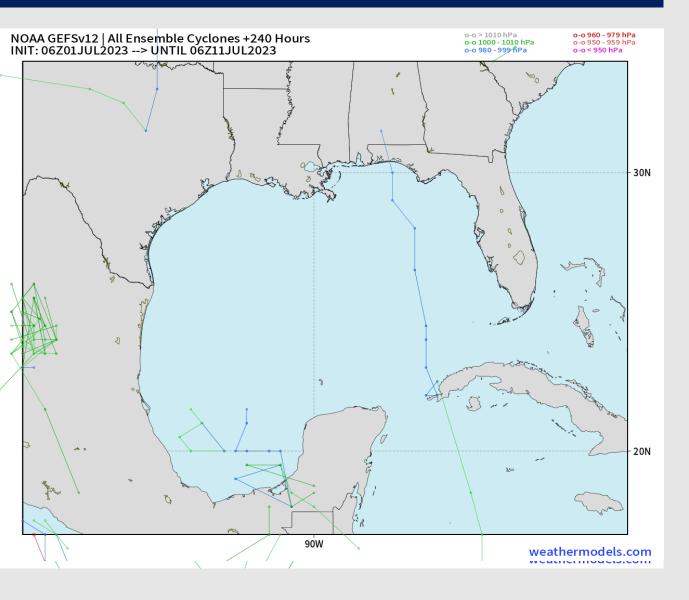

#### American Model Low Pressure Tracks Next 10-Days

No tropical activity anticipated over the next 10 days for SE TX.

No other areas of interest being noted across the Atlantic/Gulf.