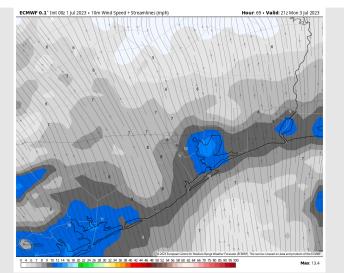

#### Precip Image: 6 PM CT

ECMWF 0.1' Init 12: 1 Jul 2023 • 10m Wind Speed + Streamlines (mp

Wind Speed: 7 PM CT

High Temps Sunday