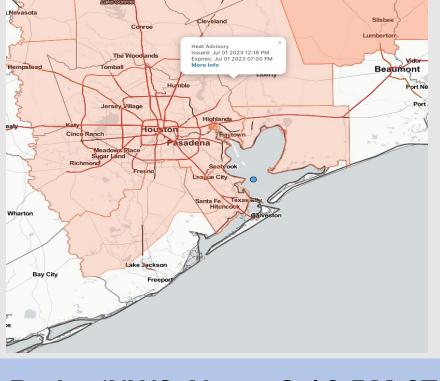

### Radar/NWS Alerts: 3:10 PM CT

As always, please do not hesitate to reach out to us with any forecast questions via the chat option on the Weather Porthole or our on-call number, (317)-560-8122 press 1 for forecast questions.