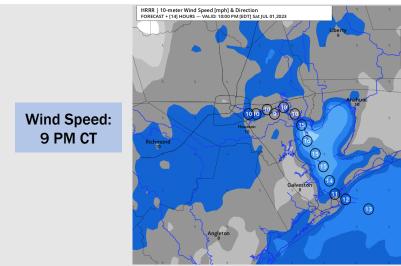

#### Precip Image: 6 PM CT

ECMWF 0.1' Init 12: 1 Jul 2023 • 10m Wind Speed + Streamlines (mp

Wind Speed: 7 PM CT

High Temps Sunday