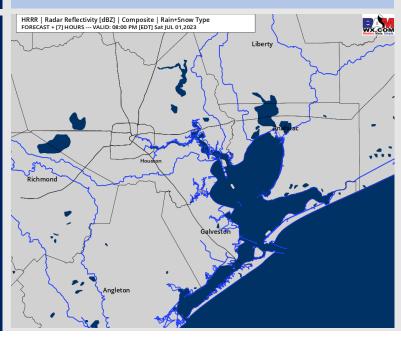

### Precip Image: 7 PM CT

#### Visibility: Not anticipating any visibility concerns at this time.

Low Temps Sunday