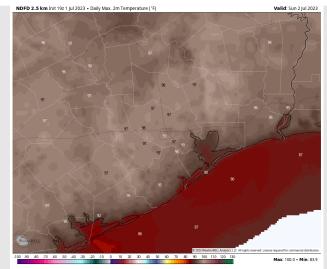

**Temps:** High temps on Sunday will be in the mid 80s F at the Boarding Station, low/mid 90s F for other Stations S of Morgan's Point and mid/upper 90s F N of Morgan's Point.

Visibility: Not anticipating any visibility concerns at this time.

#### High Temps Monday