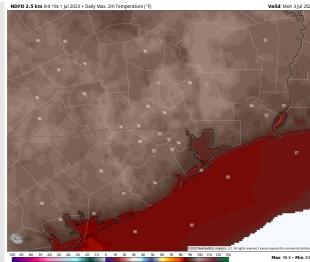

wer or two will be possible between 7 – 10 AM, and again from 6 – 8 PM.

Wind: Winds will be out of the S/SW for the majority of the day on Monday before shifting to the S/SE by 7 PM. Winds N of Morgan's Point will be at 3 - 8 kts throughout the day outside of a slight increase of 7-12 kts from 5-10 PM. Stations S of Morgan's Point winds will see winds of 7 - 12 kts until 8 AM, at which time winds will decrease to 3 - 8 kts before returning to the 7 - 12 kt clip by 2 PM. Gusts of 17-22 kts will be possible between 3-9 PM.

**Temps:** High temps on Monday will be in the mid 80s F at the Boarding Station, low/mid 90s F for other Stations S of Morgan's Point and mid 90s N of Morgan's Point.

#### Precip Image: 7 AM CT



Visibility: Not anticipating any visibility concerns at this time.







#### High Temps Monday

# Houston Pilots: 7/1/23





- Slightly above normal temperatures are favored over the next week. Below normal precipitation chances are favored for the majority of the next week, with rain chances picking up in the day 6
  7 time period.
- Expecting below normal precipitation chances and slightly above normal temperatures for the week 2 timeframe.
- Above normal temperatures and below normal chances for precipitation are favored in the weeks <sup>3</sup>/<sub>4</sub> timeframe.