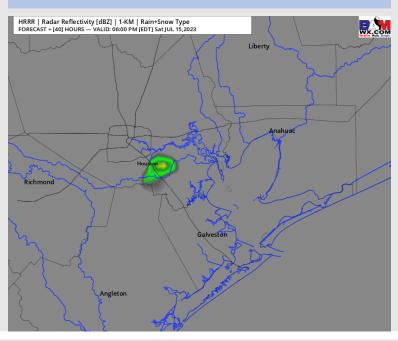

### **Forecast Discussion**

**Precip:** Favoring dry conditions throughout the day Saturday outside of an isolated shower during the 3-5 PM timeframe.

Wind: Winds will be out of the S/SW throughout the day Saturday. Winds N of Morgan's point will be 4 - 9 kts until 5 PM when then winds will increase to 8 -13 kts for the rest of the day. Winds S of Morgan's Point will be 13-18 kts until 10 AM, After 10 AM winds will decrease to 7-12 kts until 1 PM when then winds will increase back to 14-19 kts and remain that way for the rest of the day. Wind gusts of 17-22 kts will be possible at all stations through 7 AM. Wind Gusts of 19-24 kts are possible for all stations after 3 PM.

### Precip Image: 5 PM CT

Wind Speed: **7 PM CT** 

**High Temps** Saturday