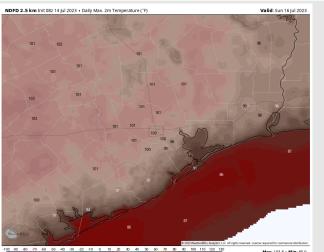

# Houston Pilots: Sun. 7/16/2023

Temps: High temperatures Sunday will be in the upper 80s F near the Boarding Station, in the low/mid 90s F for all other stations S of Morgan's Point, and near 100 F for stations N of Morgan's Point.

Visibility: Not anticipating any visibility concerns at this time.

#### Precip Image: 12 PM CT

Wind Speed: 7 PM CT

High Temps Sunday