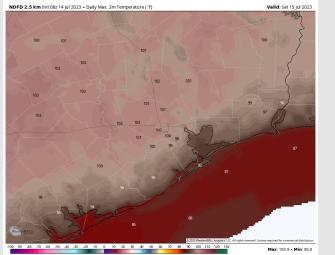

Temps: High temperatures Saturday will be in the upper 80s F near the Boarding Station, in the low/mid 90s F for all other stations S of Morgan's Point, and near 100 F for stations N of Morgan's Point.

### Precip Image: 5 PM CT

Wind Speed: **7 PM CT** 

**High Temps** Saturday