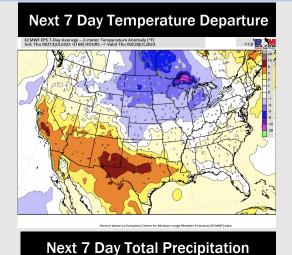

### **Houston Pilots: 7/14/23**

8-14 Day Temperature Departure

- Above normal temperatures are favored over the next week. Below normal precipitation chances are favored for this week with little to no precip anticipated.
- Expecting below normal precipitation chances and above normal temperatures for the week 2 timeframe.
- > Slightly above normal temperatures and below normal chances for precipitation are favored in the weeks 3/4 timeframe.