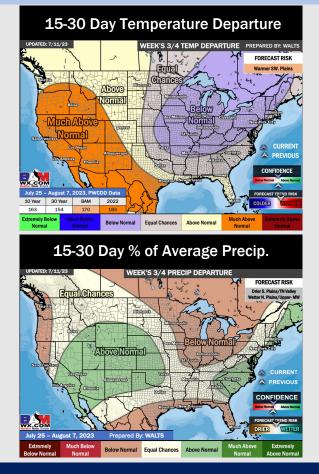

### **Houston Pilots: 7/14/23**

8-14 Day Temperature Departure

- Above normal temperatures are favored over the next week. Below normal precipitation chances are favored for this week with little to no precip anticipated.
- Expecting below normal precipitation chances and above normal temperatures for the week 2 timeframe.
- > Slightly above normal temperatures and below normal chances for precipitation are favored in the weeks 3/4 timeframe.