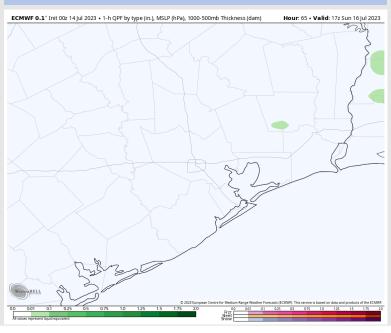

# Houston Pilots: Sun. 7/16/2023

### **Forecast Discussion**

**Precip:** Favoring dry conditions throughout the day Sunday outside of an isolated shower between the 11 AM - 2 PM timeframe.

Wind: Winds will be out of the S/SW throughout the day on Sunday. Stations N of Morgan's Point will see winds of 4-9 kts through 6 PM before increasing to 7-12 kts. Winds S of Morgan's Point will be 11-16kts through 10 AM before decreasing to 4-9 kts until 2 PM. After 2 PM, winds increase to 17-22kts for the rest of the day. Wind gusts of 17-21 kts are possible S of Morgan's Point before 10 AM. After 8 PM wind gusts of 19-24 kts are possible for stations S of Morgan's Point.

#### Precip Image: 12 PM CT

Wind Speed: 7 PM CT

High Temps Sunday