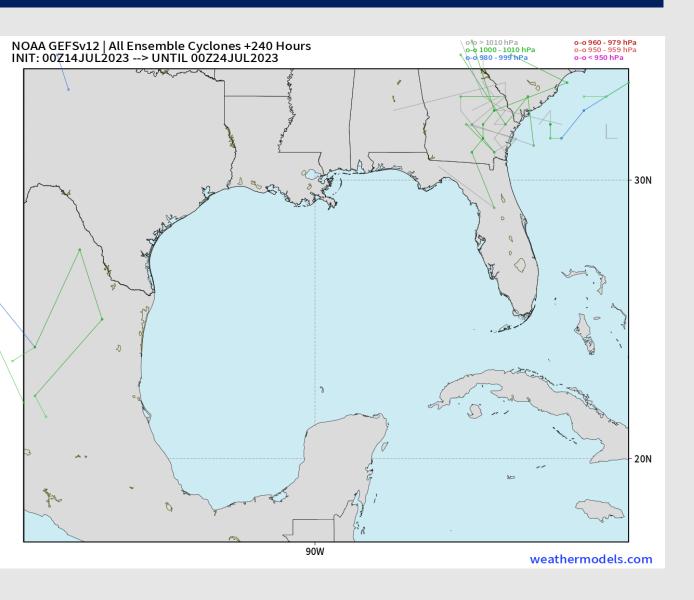

#### **American Model Low Pressure Tracks Next 10-Days**

No tropical activity anticipated over the next 10 days for SE TX.

No other areas of interest being noted across the Atlantic/Gulf.