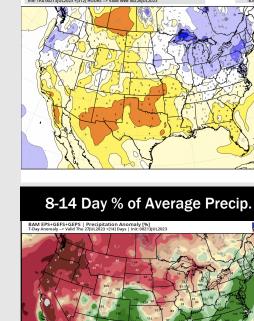

### **Houston Pilots: 7/14/23**

8-14 Day Temperature Departure

- Above normal temperatures are favored over the next week. Below normal precipitation chances are favored for this week with little to no precip anticipated.
- Expecting below normal precipitation chances and above normal temperatures for the week 2 timeframe.
- > Slightly above normal temperatures and below normal chances for precipitation are favored in the weeks 3/4 timeframe.