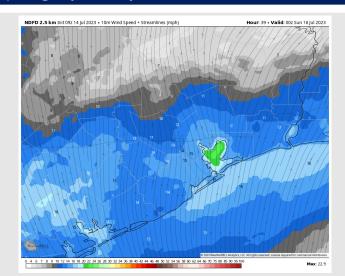

# Houston Pilots: Sun. 7/16/2023

### **Forecast Discussion**

**Precip:** Favoring dry conditions throughout the day Sunday outside of an isolated shower between the 11 AM - 2 PM timeframe.

Wind: Winds will be out of the S/SW throughout the day on Sunday. Stations N of Morgan's Point will see winds of 4-9 kts through 6 PM before increasing to 7-12 kts. Winds S of Morgan's Point will be 11-16kts through 10 AM before decreasing to 4-9 kts until 2 PM. After 2 PM, winds increase to 17-22kts for the rest of the day. Wind gusts of 17-21 kts are possible S of Morgan's Point before 10 AM. After 8 PM wind gusts of 19-24 kts are possible for stations S of Morgan's Point.

#### Precip Image: 12 PM CT

Wind Speed: 7 PM CT

High Temps Sunday