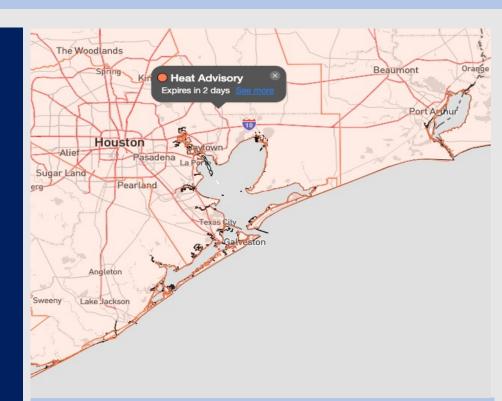

Radar/NWS Alerts: 4:30 AM CT

As always, please do not hesitate to reach out to us with any forecast questions via the chat option on the Weather Porthole or our on-call number, (317)-560-8122 press 1 for forecast questions.