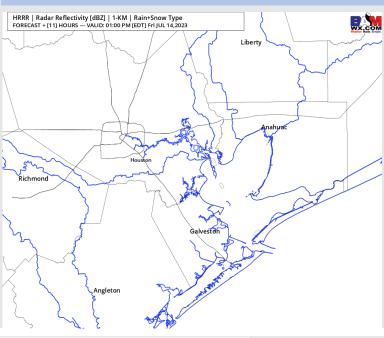

### **Forecast Discussion**

**Precip:** Favoring dry conditions throughout the day today.

Wind: Winds will be out of the S/SW throughout the day today. Winds N of Morgan's Point will be 4-9 kts through 3 PM. After 3 PM, winds N of Morgan's Point will increase to 7-12 kts for the rest of the day. Winds S of Morgan's Point will be 9-14 kts through 1 PM. After 1 PM, winds S of Morgan's Point will increase to 12-17 kts and remain that way for the rest of the day. Winds Gusts of 18-23 kts are possible S of Morgan's Point before 6 AM and at all stations after 2 PM.

#### Precip Image: 12 PM CT

Wind Speed: 2 PM CT

High Temps Today