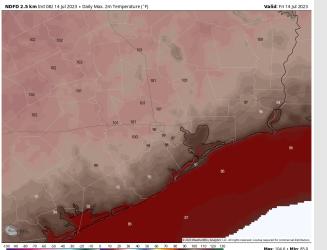

Temps: High temperatures today will be in the mid/upper 80s F near the Boarding Station, in the low/mid 90s F for all other stations S of Morgan's Point, and in the upper 90s F N of Morgan's Point.

Visibility: Not anticipating any visibility concerns at this time.

#### Precip Image: 12 PM CT

Wind Speed: 2 PM CT

High Temps Today