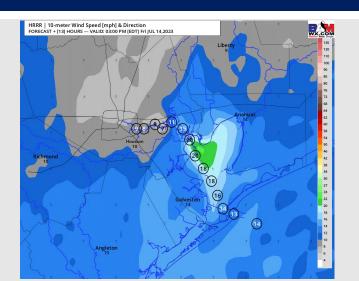

### **Forecast Discussion**

**Precip:** Favoring dry conditions throughout the day today.

Wind: Winds will be out of the S/SW throughout the day today. Winds N of Morgan's Point will be 4-9 kts through 3 PM. After 3 PM, winds N of Morgan's Point will increase to 7-12 kts for the rest of the day. Winds S of Morgan's Point will be 9-14 kts through 1 PM. After 1 PM, winds S of Morgan's Point will increase to 12-17 kts and remain that way for the rest of the day. Winds Gusts of 18-23 kts are possible S of Morgan's Point before 6 AM and at all stations after 2 PM.

#### Precip Image: 12 PM CT

Wind Speed: 2 PM CT

High Temps Today