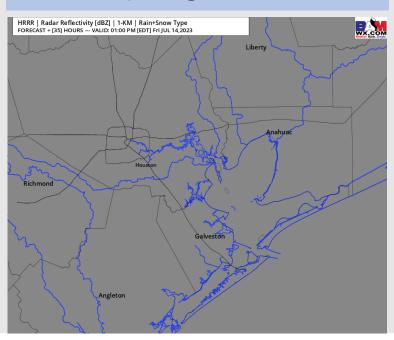

will be out of the S/SW throughout the day Friday. Winds N of Morgan's Point will be 4-9 kts through 3 PM. After 3 PM, winds N of Morgan's Point will increase to 8-13 kts for the rest of the day. Winds S of Morgan's Point will be 13-18 kts until 8 AM. Then winds will decrease to 9-14 kts through 2 PM. After 2 PM, winds S of Morgan's Point will increase to 15-20 kts and remain that way for the rest of the day. Winds Gusts of 17-22kts are possible for all stations before 9 AM and after 3 PM Friday.

Temps: High temperatures Friday will be in the mid/upper 80s F near the Boarding Station, in the low/mid 90s F for all other stations S of Morgan's Point, and in the upper 90s F N of Morgan's Point.

Visibility: Not anticipating any visibility concerns at this time.

#### Precip Image: 12 PM CT



Wind Speed: 5 PM CT





High Temps Friday

## Houston Pilots: Sat. 7/15/2023





### **Forecast Discussion**

**Precip:** Favoring dry conditions throughout the day Saturday.

Wind: Winds will be out of the S/SW throughout the day Saturday. Winds N of Morgan's point will be 5 - 10 kts until 7 PM when then winds will increase to 8 – 13 kts for the rest of the day. Winds S of Morgan's Point will be 11-16 kts until 8 AM. After 8 AM winds will decrease to 7-11 kts until 1 PM when then winds will increase back to 11-16 kts and remain that way for the rest of the day.

Temps: High temperatures Saturday will be in the upper 80s F near the Boarding Station, in the low/mid 90s F for all other stations S of Morgan's Point, and near 100 F for stations N of Morgan's Point.

Visibility: Not anticip