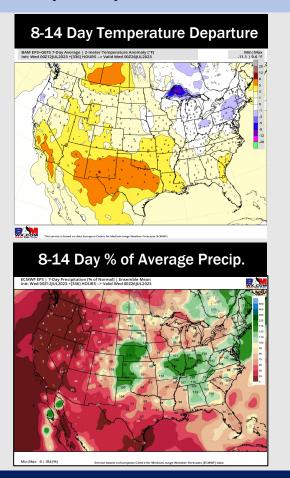

## **Houston Pilots: 7/13/23**

- Above normal temperatures are favored over the next week. Below normal precipitation chances are favored for this week.
- Expecting below normal precipitation chances and above normal temperatures for the week 2 timeframe.
- Above normal temperatures and below normal chances for precipitation are favored in the weeks <sup>3</sup>/<sub>4</sub> timeframe.