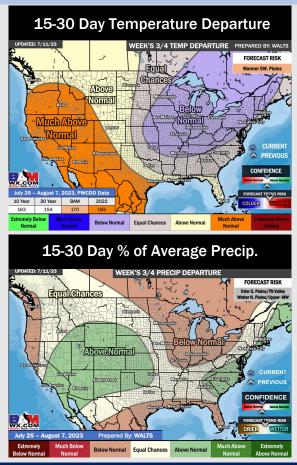

## **Houston Pilots: 7/13/23**

- Above normal temperatures are favored over the next week. Below normal precipitation chances are favored for this week.
- Expecting below normal precipitation chances and above normal temperatures for the week 2 timeframe.
- Above normal temperatures and below normal chances for precipitation are favored in the weeks <sup>3</sup>/<sub>4</sub> timeframe.