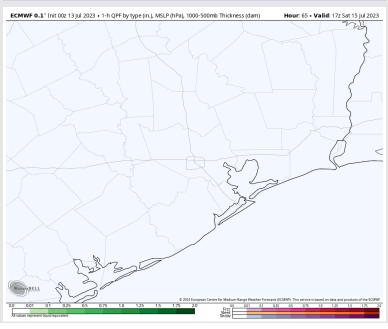

## Houston Pilots: Sat. 7/15/2023

### **Forecast Discussion**

**Precip:** Favoring dry conditions throughout the day Saturday.

Wind: Winds will be out of the S/SW throughout the day Saturday. Winds N of Morgan's point will be 5 - 10 kts until 7 PM when then winds will increase to 8 – 13 kts for the rest of the day. Winds S of Morgan's Point will be 11-16 kts until 8 AM. After 8 AM winds will decrease to 7-11 kts until 1 PM when then winds will increase back to 11-16 kts and remain that way for the rest of the day.

#### Precip Image: 12 PM CT

Wind Speed: 6 PM CT

High Temps Saturday