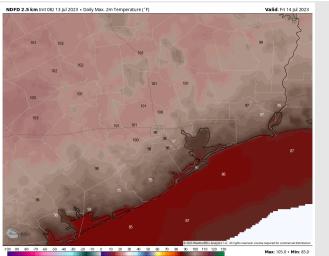

## Houston Pilots: Fri. 7/14/2023

Temps: High temperatures Friday will be in the mid/upper 80s F near the Boarding Station, in the low/mid 90s F for all other stations S of Morgan's Point, and in the upper 90s F N of Morgan's Point.

Visibility: Not anticipating any visibility concerns at this time.

#### Precip Image: 12 PM CT

Wind Speed: 5 PM CT

High Temps Friday