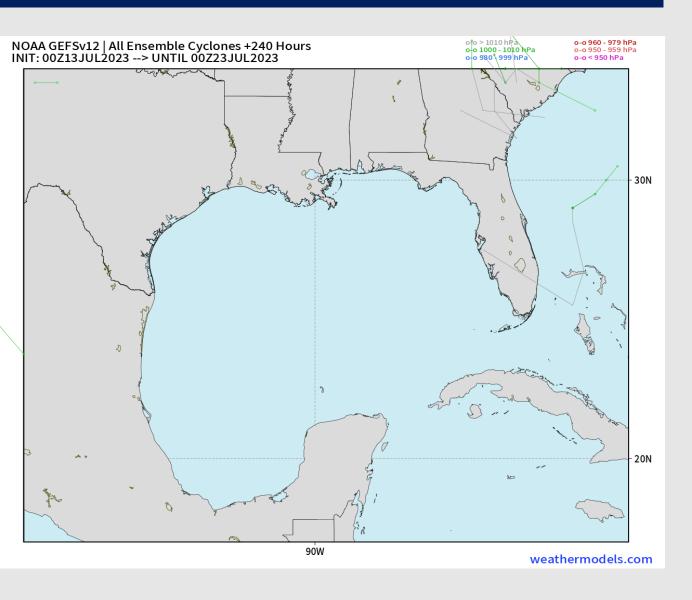

#### **American Model Low Pressure Tracks Next 10-Days**

No tropical activity anticipated over the next 10 days for SE TX.

No other areas of interest being noted across the Atlantic/Gulf.