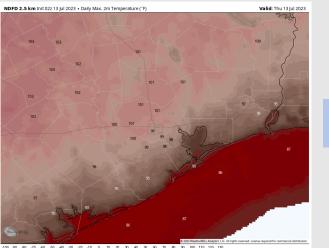

Temps: High temperatures today will be in the mid/upper 80s F near the Boarding Station, in the low/mid 90s F for all other stations S of Morgan's Point, and in the upper 90s F for stations N of Morgan's Point.

#### Precip Image: 12 PM CT

High Temps Today