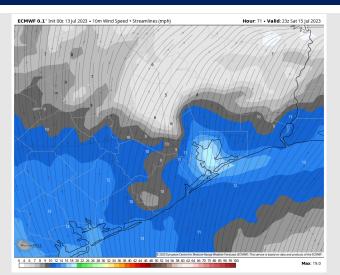

## Houston Pilots: Sat. 7/15/2023

### **Forecast Discussion**

**Precip:** Favoring dry conditions throughout the day Saturday.

Wind: Winds will be out of the S/SW throughout the day Saturday. Winds N of Morgan's point will be 5 - 10 kts until 7 PM when then winds will increase to 8 – 13 kts for the rest of the day. Winds S of Morgan's Point will be 11-16 kts until 8 AM. After 8 AM winds will decrease to 7-11 kts until 1 PM when then winds will increase back to 11-16 kts and remain that way for the rest of the day.

#### Precip Image: 12 PM CT

Wind Speed: 6 PM CT

High Temps Saturday