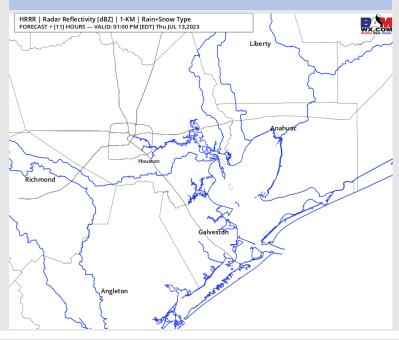

Visibility: Not anticipating any visibility concerns at this time.

Wind Speed:
5 PM CT

Richmond

Richm

#### Precip Image: 12 PM CT

High Temps Today