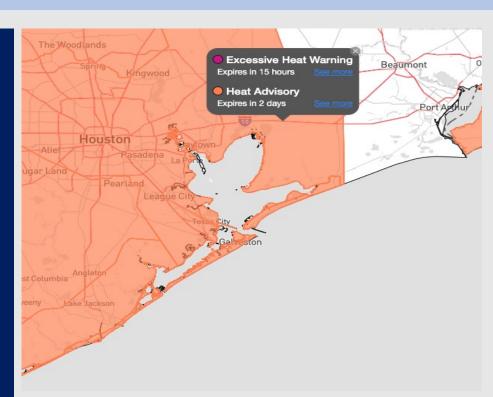

### **Weather Headlines**

- Dry conditions are favored over the next few days.
- Excessive heat concerns (90+ F) to continue throughout at least next week.
- No active tropical threats to SE TX at this time.
- No signals for fog impacting stations moving forward.

Radar/NWS Alerts: 4:30 AM CT

As always, please do not hesitate to reach out to us with any forecast questions via the chat option on the Weather Porthole or our on-call number, (317)-560-8122 press 1 for forecast questions.