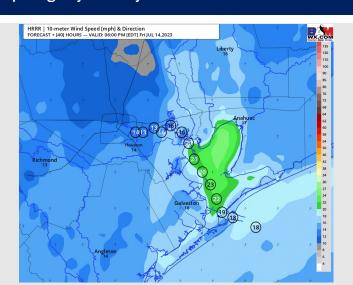

throughout the day Friday. Winds N of Morgan's Point will be 4-9 kts through 3 PM. After 3 PM, winds N of Morgan's Point will increase to 8-13 kts for the rest of the day. Winds S of Morgan's Point will be 13-18 kts until 8 AM. Then winds will decrease to 9-14 kts through 2 PM. After 2 PM, winds S of Morgan's Point will increase to 15-20 kts and remain that way for the rest of the day. Winds Gusts of 17-22kts are possible for all stations before 9 AM and after 3 PM Friday.

Temps: High temperatures Friday will be in the mid/upper 80s F near the Boarding Station, in the low/mid 90s F for all other stations S of Morgan's Point, and in the upper 90s F N of Morgan's Point.

Visibility: Not anticipating any visibility concerns at this time.

#### Precip Image: 12 PM CT



Wind Speed: 5 PM CT





High Temps Friday

## Houston Pilots: Sat. 7/15/2023





### **Forecast Discussion**

**Precip:** Favoring dry conditions throughout the day Saturday.

Wind: Winds will be out of the S/SW throughout the day Saturday. Winds N of Morgan's point will be 5 - 10 kts until 7 PM when then winds will increase to 8 – 13 kts for the rest of the day. Winds S of Morgan's Point will be 11-16 kts until 8 AM. After 8 AM winds will decrease to 7-11 kts until 1 PM when then winds will increase back to 11-16 kts and remain that way for the rest of the day.

Temps: High temperatures Saturday will be in the upper 80s F near the Boarding Station, in the low/mid 90s F for all other stations S of Morgan's Point, and near 100 F for stations N of Morgan's Point.

Visibility: Not anticipating any visibility co