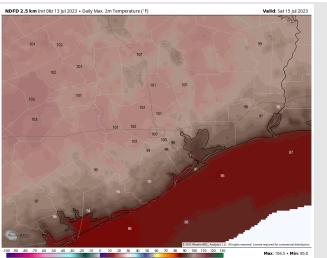

## Houston Pilots: Sat. 7/15/2023

Temps: High temperatures Saturday will be in the upper 80s F near the Boarding Station, in the low/mid 90s F for all other stations S of Morgan's Point, and near 100 F for stations N of Morgan's Point.

#### Precip Image: 12 PM CT

Wind Speed: 6 PM CT

High Temps Saturday