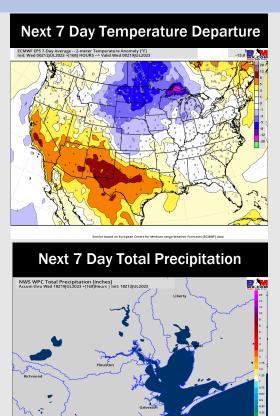

## **Houston Pilots: 7/13/23**

- Above normal temperatures are favored over the next week. Below normal precipitation chances are favored for this week.
- Expecting below normal precipitation chances and above normal temperatures for the week 2 timeframe.
- Above normal temperatures and below normal chances for precipitation are favored in the weeks <sup>3</sup>/<sub>4</sub> timeframe.