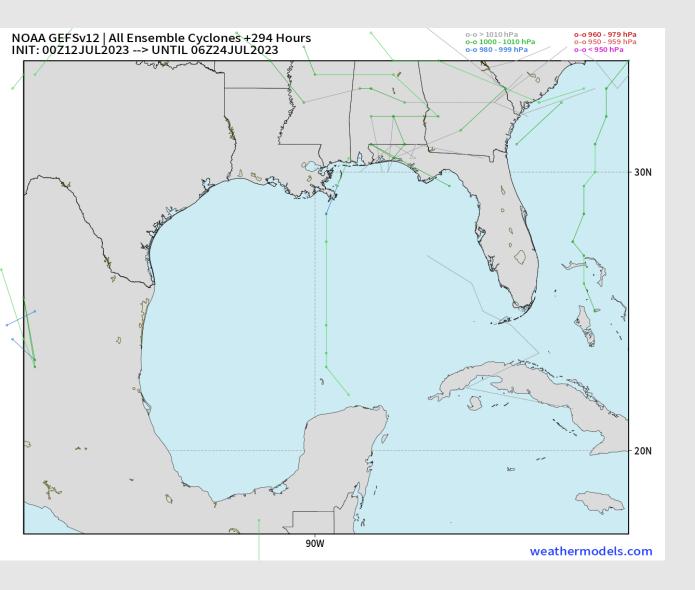

#### American Model Low Pressure Tracks Next 10-Days

No tropical activity anticipated over the next 10 days for SE TX.

No other areas of interest being noted across the Atlantic/Gulf.