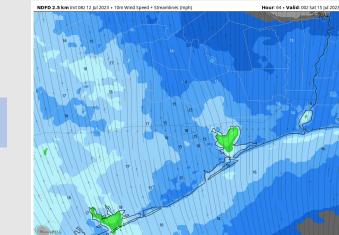

#### **Forecast Discussion**

Wind Speed:

**7 PM CT** 

Precip Image: 12 PM CT

Precip: Favoring dry conditions throughout the day Friday.
Wind: Winds will be out of the S/SW throughout the day Friday. Winds N of Morgan's Point will be 4-9 kts through 2 PM. After 2 PM, winds N of Morgan's Point will increase to 8-13 kts for the rest of the day. Winds S of Morgan's Point will be 11-16 kts until 1 PM then winds will increase to 15 – 20 kts for the rest of the day. Wind gusts of 25 – 30 MPH are possible for stations S of Morgan's point after 4 PM Friday.

Temps: High temperatures Friday will be in the mid/upper 80s F near the Boarding Station, in the low/mid 90s F for all other stations S of Morgan's Point, and in the upper 90s F N of Morgan's Point.

Visibility: Not anticipating any visibility concerns at this time.