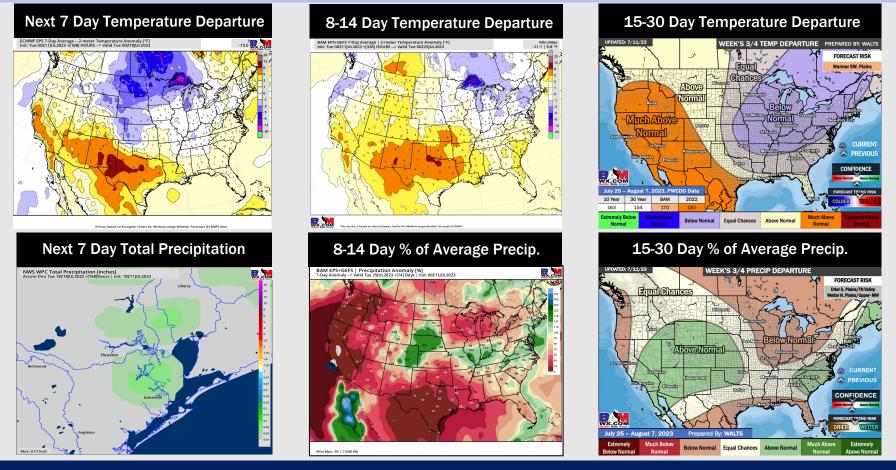

### Houston Pilots: 7/12/23

- Above normal temperatures are favored over the next week. Below normal precipitation chances are favored for this week.
- Expecting below normal precipitation chances and above normal temperatures for the week 2 timeframe.
- Above normal temperatures and below normal chances for precipitation are favored in the weeks <sup>3</sup>/<sub>4</sub> timeframe.