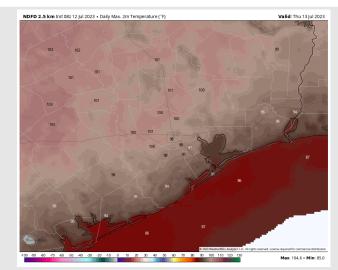

Temps: High temperatures Thursday will be in the upper 80s F near the Boarding Station, in the low/mid 90s F for all other stations S of Morgan's Point, and in the upper 90s F for stations N of Morgan's Point.