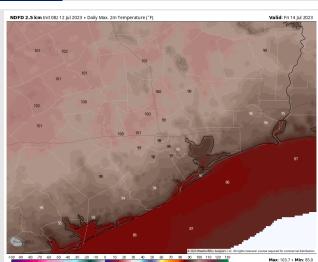

# Houston Pilots: Fri. 7/14/2023

Temps: High temperatures Friday will be in the mid/upper 80s F near the Boarding Station, in the low/mid 90s F for all other stations S of Morgan's Point, and in the upper 90s F N of Morgan's Point.

Visibility: Not anticipating any visibility concerns at this time.

4 6 7 8 9 10 12 14 16 18 20 22 24 26 28 30 32 34 36 38 40 42 44 46 48 50 52 54 56 58 60 62 64 66 70 75 80 85 90

High Temps Friday