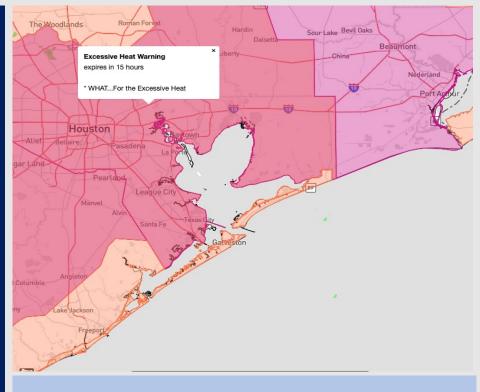

#### Radar/NWS Alerts: 4:30 AM CT

As always, please do not hesitate to reach out to us with any forecast questions via the chat option on the Weather Porthole or our on-call number, (317)-560-8122 press 1 for forecast questions.