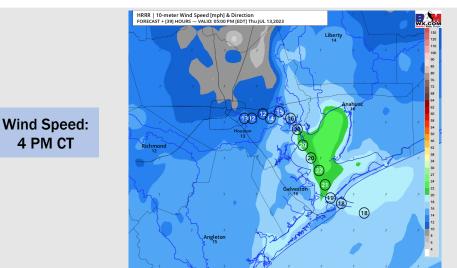

# Houston Pilots: Thu. 7/13/2023

#### **Forecast Discussion**

**4 PM CT** 

**Precip:** Favoring dry conditions throughout the day Thursday.

Wind: Winds will be out of the S/SW throughout the day Thursday. Stations N of Morgan's Point will see winds of 5-10 kts until 4 PM, at which point winds will increase to 9-14 kts for the rest of the evening. Winds S of Morgan's Point will be 14-19 kts through 8 AM. After 8 AM, winds S of Morgan's Point will decrease to 9-14 kts until 1 PM. After 1 PM winds will increase back to 14 -19 kts for the rest of the day. Wind gusts of 18-23 kts are possible for all stations until 9 AM and then again after 2 PM Thursday.

Temps: High temperatures Thursday will be in the upper 80s F near the Boarding Station, in the low/mid 90s F for all other stations S of Morgan's Point, and in the upper 90s F for stations N of Morgan's Point.