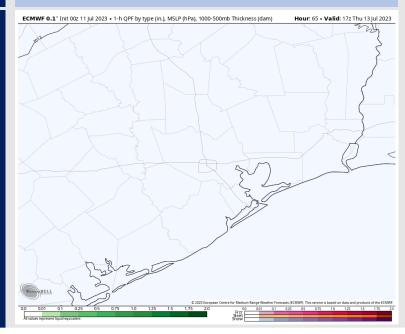

#### Precip Image: 12 PM CT

NPD 2.5 tm Int IOB 11 jd 2023 + Dody Max. 2m Temperature (\*)

 V IDE 2.5 tm Int IOB 11 jd 2023 + Dody Max. 2m Temperature (\*)
 V IDE 2.5 tm Int IOB 11 jd 2023 + Dody Max. 2m Temperature (\*)