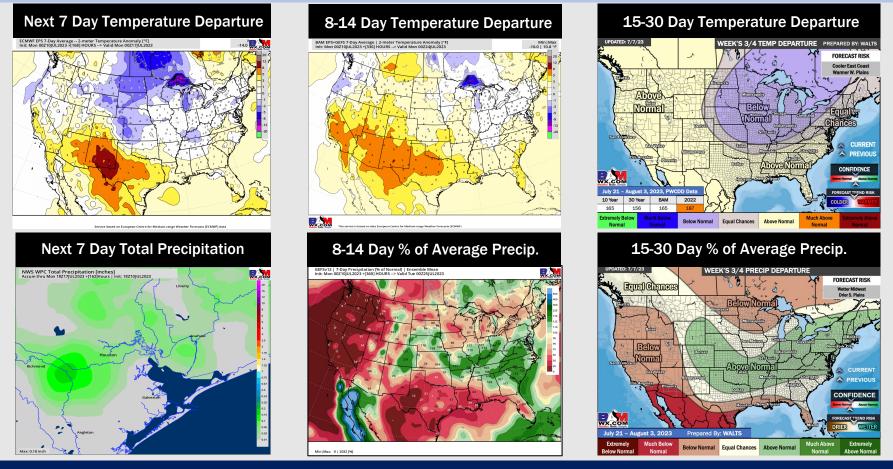

## Houston Pilots: 7/11/23

- Above normal temperatures are favored over the next week. Below normal precipitation chances are favored for this week.
- Expecting below normal precipitation chances and above normal temperatures for the week 2 timeframe.
- Above normal temperatures and below normal chances for precipitation are favored in the weeks <sup>3</sup>/<sub>4</sub> timeframe.