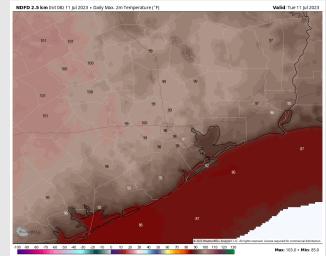

Temps: High temperatures today will be in the mid/upper 80s F for the Boarding Station, low/mid 90s F for all other Stations S of Morgan's Point and upper 90s F near 100 F N of Morgan's Point.

#### Precip Image: 6 PM CT

Visibility: Not anticipating any visibility concerns at this time.

**High Temps** Today