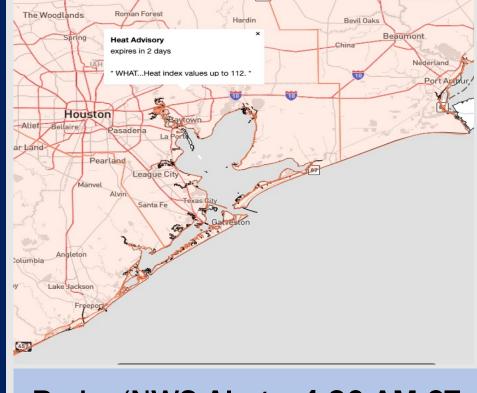

## Radar/NWS Alerts: 4:20 AM CT

As always, please do not hesitate to reach out to us with any forecast questions via the chat option on the Weather Porthole or our on-call number, (317)-560-8122 press 1 for forecast questions.