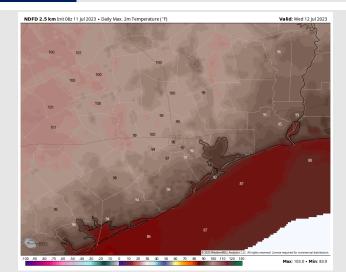

**Temps:** High temperatures on Wednesday will be in the mid/upper 80s F for the Boarding Station, low/mid 90s F for all other Stations S of Morgan's Point and upper 90s N of Morgan's Point.

# IRRR | 10-meter Wind Speed (mph) & Directio Wind Speed:

**High Temps** Wednesday