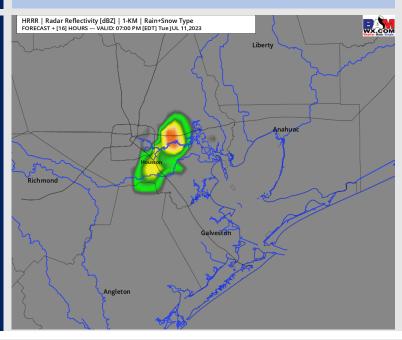

#### Precip Image: 6 PM CT

Visibility: Not anticipating any visibility concerns at this time.

**High Temps** Today