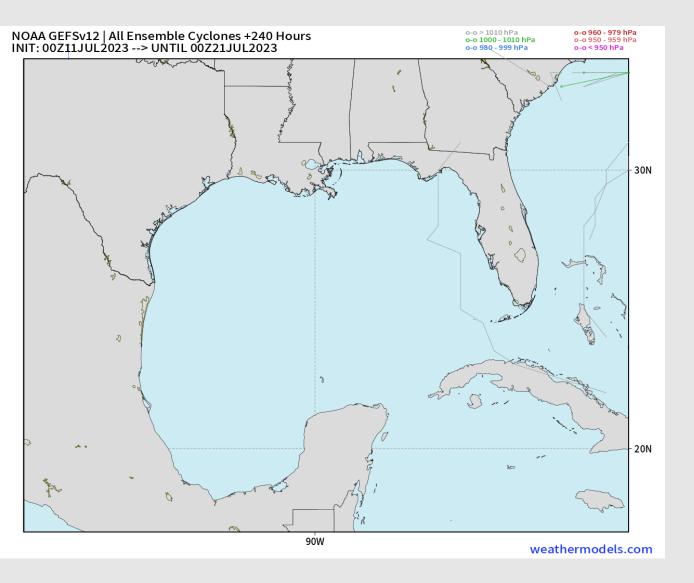

#### American Model Low Pressure Tracks Next 10-Days

No tropical activity anticipated over the next 10 days for SE TX.

No other areas of interest being noted across the Atlantic/Gulf.