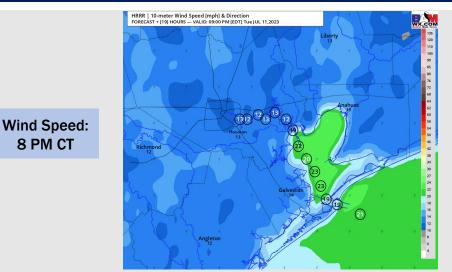

## **Forecast Discussion**

8 PM CT

**Precip:** Favoring mostly dry conditions today aside for a 10% chance of a few isolated showers from 5 PM - 8 PM.

Wind: Winds will be out of the S/SW at 4-9 kts N of Morgan's Point until 2 PM when they will increase to 8-13 kts and remain that way for the rest of the day. Winds S of Morgan's Point will be 8-13 kts until 11 AM when then winds will briefly decrease to 5-10 kts until 1 PM. After 1 PM winds will increase to 15 -20 kts for the rest of the day. Winds gusts of 15 – 20 kts are possible near the boarding station until 12 PM. Then for all stations S of Morgan's point after 5 PM through the end of the day.

# IRRR | 10-meter Wind Speed (mph) & Directio Wind Speed:

**High Temps** Wednesday