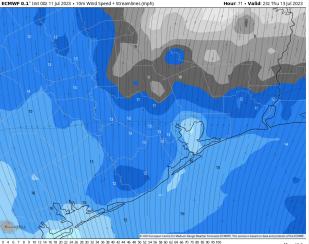

# Houston Pilots: Thu. 7/13/2023

## **Forecast Discussion**

**Precip:** Favoring dry conditions throughout the day Thursday.

Wind: Winds will be out of the S/SW throughout the day Thursday. Stations N of Morgan's Point will see winds of 4-9 kts until 4 PM, at which point winds will increase to 8-13 kts for the rest of the evening. Winds S of Morgan's Point will be 14-19 kts through 8 AM. After 8 AM, winds S of Morgan's Point will decrease slightly to 12-17 kts for the rest of the day.

Visibility: Not anticipating any visibility concerns at this time.

#### Precip Image: 12 PM CT

NPD 2.5 tm Int IOB 11 jd 2023 + Dody Max. 2m Temperature (\*)

 V IDE 2.5 tm Int IOB 11 jd 2023 + Dody Max. 2m Temperature (\*)
 V IDE 2.5 tm Int IOB 11 jd 2023 + Dody Max. 2m Temperature (\*)