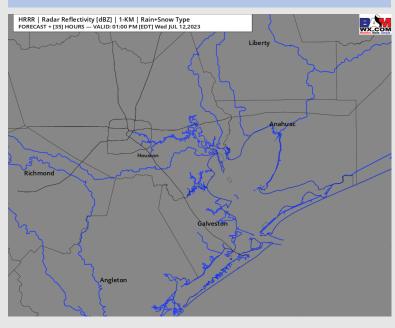

** Favoring dry conditions throughout the day on Wednesday.

Wind: Winds will be out of the S/SW all day Wednesday. Winds N of Morgan's point will be 4 - 9 kts until 3 PM when then winds will increase to 9 – 14 kts for the rest of the day. Winds S of Morgan's point will be 12 - 17 kts until 11 AM when winds will decrease to 6-11 kts until 1 PM. After 1 PM winds will increase to 14 - 19 kts for the rest of the day.

**Temps:** High temperatures on Wednesday will be in the mid/upper 80s F for the Boarding Station, low/mid 90s F for all other Stations S of Morgan's Point and upper 90s N of Morgan's Point.

#### Visibility: Not anticipating any visibility concerns at this time.

# IRRR | 10-meter Wind Speed (mph) & Directio Wind Speed:



**High Temps** Wednesday

#### Precip Image: 12 PM CT



# Houston Pilots: Thu. 7/13/2023



## **Forecast Discussion**

**Precip:** Favoring dry conditions throughout the day Thursday.

Wind: Winds will be out of the S/SW throughout the day Thursday. Stations N of Morgan's Point will see winds of 4-9 kts until 4 PM, at which point winds will increase to 8-13 kts for the rest of the evening. Winds S of Morgan's Point will be 14-19 kts through 8 AM. After 8 AM, winds S of Morgan's Point will decrease slightly to 12-17 kts for the rest of the day.

**Temps:** High temperatures Thursday will be in the upper 80s F near the Boarding Station, in the low/mid 90s F for all other stations S of Morgan's Point, and in the upper 90s F for stations N of Morgan's Point.

Visibility: Not anticipating any visibility concerns at this time.

#### Precip Image: