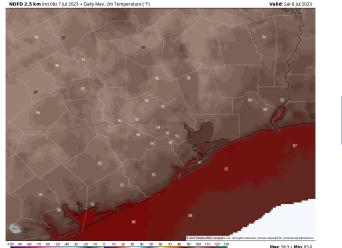

Temps: High temperatures Saturday will be in the mid/upper 80s F near the Boarding Station, in the upper 80s F/low 90s F for all other stations S of Morgan's Point, and in the mid 90s F for stations N of Morgan's Point.

### Precip Image: 3 PM CT

High Temps Saturday