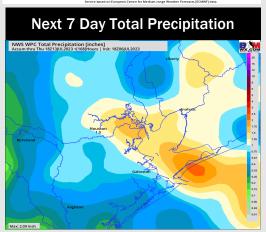

### Precip Image: 3 PM CT





High Temps Saturday

# Houston Pilots: Sun. 7/9/2023





## **Forecast Discussion**

Precip: Favoring mostly dry conditions for the day Sunday, aside from a 20% chance for showers will be possible between 12 – 6 PM.

Wind: Winds will be out of the S/SW all day Sunday. Winds N of Morgan's Point will be 4 – 9 kts throughout the day Sunday. Winds S of Morgan's point will be 11 - 16 kts throughout the day Sunday.

Temps: High temps Sunday will be in the mid 80s F at the Boarding Station, low 90s F for all other Stations S of Morgan's Point and mid/upper 90s F N of Morgan's Point.

**Visibility:** Not anticipating any visibility concerns at this time.

#### Precip Image: 4 PM CT



Wind Speed: 3 PM CT





High Temps Sunday

## **Houston Pilots: 7/7/23**













- Slightly above normal temperatures are favored over the next week. Slightly above normal precipitation chances are favored for the majority of this week, with multiple days with chances of rain.
- > Expecting below normal precipitation chances and slightly above normal temperatures for the week 2 timeframe.
- ➤ Above normal temperatures and below normal chances for precipitation are favored in the weeks ¾ timeframe.