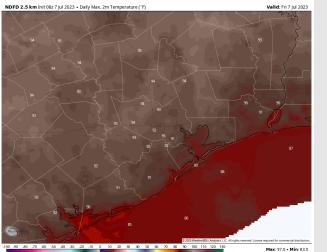

Temps: High temperatures today will be in the upper 80s F for stations S of Morgan's Point, and in the low/mid 90s for stations N of Morgan's Point.

Visibility: Not anticipating any visibility concerns at this time.

#### Precip Image: 9 AM CT

Wind Speed: 6 PM CT

High Temps Today