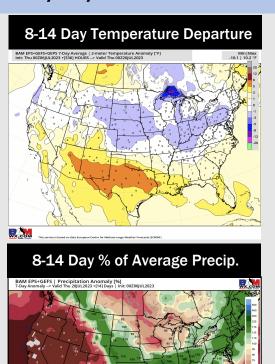

## **Houston Pilots: 7/7/23**

- Slightly above normal temperatures are favored over the next week. Slightly above normal precipitation chances are favored for the majority of this week, with multiple days with chances of rain.
- > Expecting below normal precipitation chances and slightly above normal temperatures for the week 2 timeframe.
- ➤ Above normal temperatures and below normal chances for precipitation are favored in the weeks ¾ timeframe.