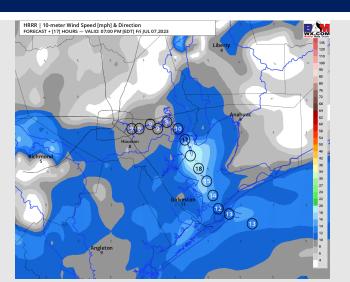

#### Precip Image: 9 AM CT

Wind Speed: 6 PM CT

High Temps Today

Wind: Winds will be out of the S/SE throughout the day. Winds N of Morgan's Point will be to 3 – 8 kts throughout the day today. Winds S of Morgan's Point will be 6 – 11 kts through 4 PM when then they will increase to 11 - 16 kts for the rest of the day. Gusts of 20-25 kts are possible under the strongest cells today.