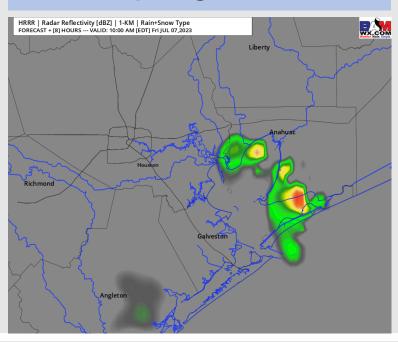

#### Precip Image: 9 AM CT

Wind Speed: 6 PM CT

High Temps Today

## **Forecast Discussion**

Precip: Light showers are ongoing in the Houston Bay and a 30% chance of scattered showers are expected to continue throughout the morning and into the afternoon. An isolated (20-30%) chance of thunderstorms will be present after 9 AM until 6 PM, with the largest risk being between 9 AM and 12 PM.