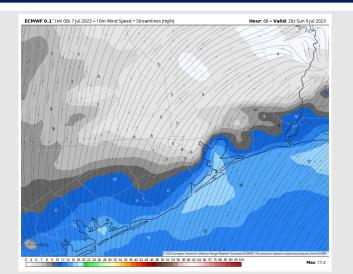

h] & Direction

# Wind Speed: 8 PM CT Richmond Galveston Ga

### Precip Image: 3 PM CT





High Temps Saturday

# Houston Pilots: Sun. 7/9/2023





## **Forecast Discussion**

Precip: Favoring mostly dry conditions for the day Sunday, aside from a 20% chance for showers will be possible between 12 – 6 PM.

Wind: Winds will be out of the S/SW all day Sunday. Winds N of Morgan's Point will be 4 – 9 kts throughout the day Sunday. Winds S of Morgan's point will be 11 - 16 kts throughout the day Sunday.

Temps: High temps Sunday will be in the mid 80s F at the Boarding Station, low 90s F for all other Stations S of Morgan's Point and mid/upper 90s F N of Morgan's Point.

**Visibility:** Not anticipating any visibility concerns at this time.

#### Precip Image: 4 PM CT



Wind Speed: 3 PM CT





High Temps Sunday

## **Houston Pilots: 7/7/23**













- Slightly above normal temperatures are favored over the next week. Slightly above normal precipitation chances are favored for the majority of this week, with multiple days with chances of rain.
- > Expecting below normal precipitation chances and slightly above normal temperatures for the week 2 timeframe.
- ➤ Above normal temperatures and below normal chances for precipitation are favored in the weeks ¾ timeframe.