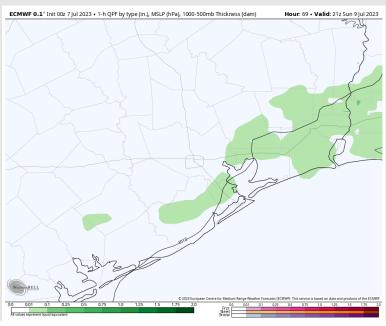

10-meter Wind Speed [mph] & Direction

# Wind Speed: 8 PM CT Richmond Galveston Ga

### Precip Image: 3 PM CT





High Temps Saturday

# Houston Pilots: Sun. 7/9/2023





## **Forecast Discussion**

Precip: Favoring mostly dry conditions for the day Sunday, aside from a 20% chance for showers will be possible between 12 – 6 PM.

Wind: Winds will be out of the S/SW all day Sunday. Winds N of Morgan's Point will be 4 – 9 kts throughout the day Sunday. Winds S of Morgan's point will be 11 - 16 kts throughout the day Sunday.

Temps: High temps Sunday will be in the mid 80s F at the Boarding Station, low 90s F for all other Stations S of Morgan's Point and mid/upper 90s F N of Morgan's Point.

**Visibility:** Not anticipating any visibility concerns at this time.

#### Precip Image: 4 PM CT



Wind Speed: 3 PM CT





High Temps Sunday

## **Houston Pilots: 7/7/23**













- Slightly above normal temperatures are favored over the next week. Slightly above normal precipitation chances are favored for the majority of this week, with multiple days with chances of rain.
- > Expecting below normal precipitation chances and slightly above normal temperatures for the week 2 timeframe.
- ➤ Above normal temperatures and below normal chances for precipitation are favored in the weeks ¾ timeframe.