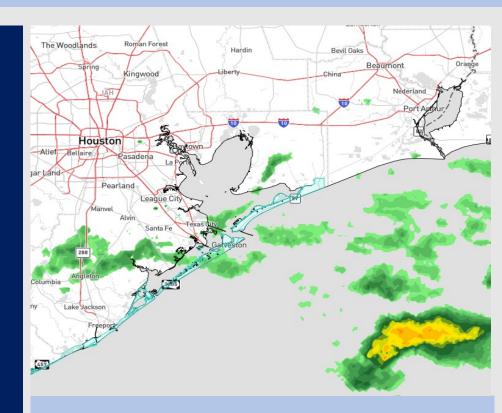

Radar/NWS Alerts: 4:30 AM CT

As always, please do not hesitate to reach out to us with any forecast questions via the chat option on the Weather Porthole or our on-call number, (317)-560-8122 press 1 for forecast questions.

## **Forecast Discussion**

Precip: Light showers are ongoing in the Houston Bay and a 30% chance of scattered showers are expected to continue throughout the morning and into the afternoon. An isolated (20-30%) chance of thunderstorms will be present after 9 AM until 6 PM, with the largest risk being between 9 AM and 12 PM.