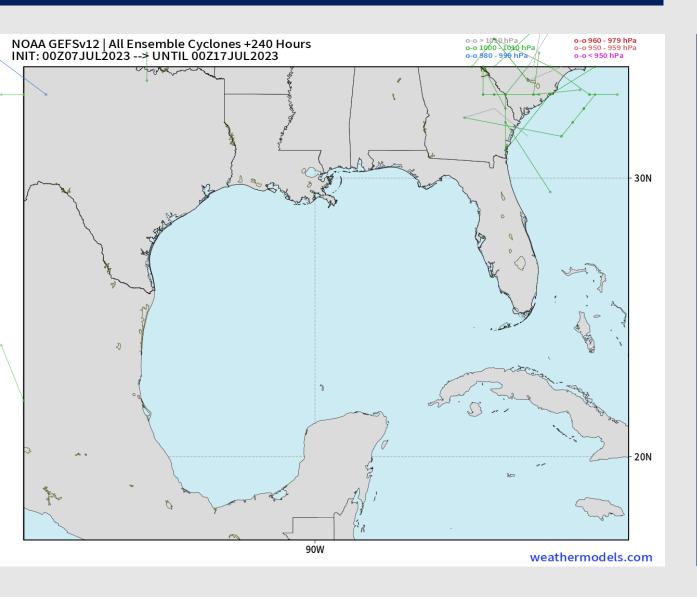

#### **American Model Low Pressure Tracks Next 10-Days**

No tropical activity anticipated over the next 10 days for SE TX.

No other areas of interest being noted across the Atlantic/Gulf.