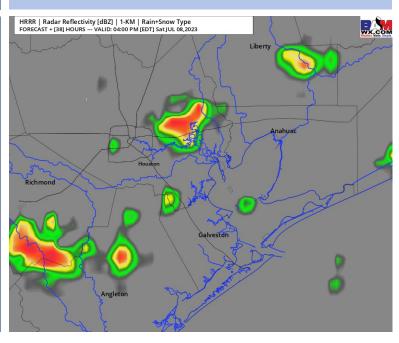

## **Forecast Discussion**

Precip: Favoring dry conditions for most of the day Saturday aside for a 30-40% chance of a few scattered showers between 2 PM - 7 PM. After 7 PM favoring dry conditions for the rest of the day.

### Precip Image: 3 PM CT

High Temps Saturday