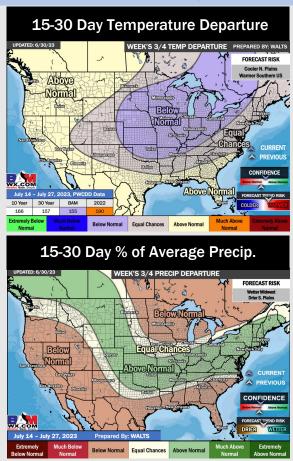

## **Houston Pilots: 7/7/23**

- Slightly above normal temperatures are favored over the next week. Slightly above normal precipitation chances are favored for the majority of this week, with multiple days with chances of rain.
- > Expecting below normal precipitation chances and slightly above normal temperatures for the week 2 timeframe.
- ➤ Above normal temperatures and below normal chances for precipitation are favored in the weeks ¾ timeframe.