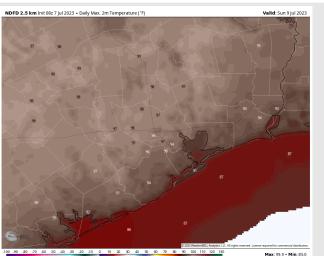

Temps: High temps Sunday will be in the mid 80s F at the Boarding Station, low 90s F for all other Stations S of Morgan's Point and mid/upper 90s F N of Morgan's Point.

**Visibility:** Not anticipating any visibility concerns at this time.

#### Precip Image: 4 PM CT

Wind Speed: 3 PM CT

High Temps Sunday