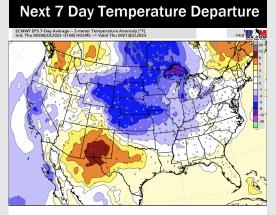

## **Houston Pilots: 7/7/23**

- Slightly above normal temperatures are favored over the next week. Slightly above normal precipitation chances are favored for the majority of this week, with multiple days with chances of rain.
- > Expecting below normal precipitation chances and slightly above normal temperatures for the week 2 timeframe.
- ➤ Above normal temperatures and below normal chances for precipitation are favored in the weeks ¾ timeframe.