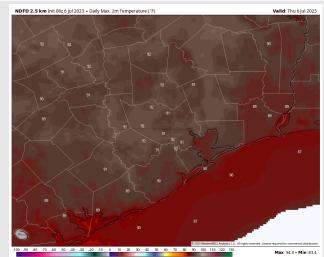

**Temps:** High temperatures today will be in the mid 80s F near the Boarding Station, in the upper 80s F/low 90s F for all other stations S of Morgan's Point, and in the low 90s for stations N of Morgan's Point.

#### Precip Image: 6 PM CT

Visibility: Not anticipating any visibility concerns at this time.

High Temps Today