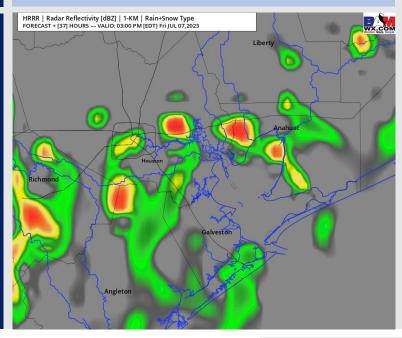

#### Precip Image: 2 PM CT

Visibility: Not anticipating any visibility concerns at this time.

High Temps Friday

### **Forecast Discussion**

**Precip:** Favoring mostly dry conditions through 12 PM Friday. Then after 12 PM, favoring a 40-60% chance for scattered showers/thunderstorms to move into the area through 5 PM. After 5 PM, favoring dry conditions to move back into the area.