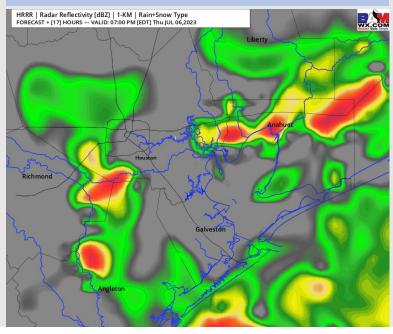

#### Precip Image: 6 PM CT

Visibility: Not anticipating any visibility concerns at this time.

High Temps Today

#### **Forecast Discussion**

**Precip:** Favoring a 30-40% chance for scattered showers/thunderstorms to continue through 11 AM. Then after 11 AM, favoring coverage to become widespread (60-70%) through around 8 PM. After 8 PM, favoring chances to become more scattered for the rest of the night.