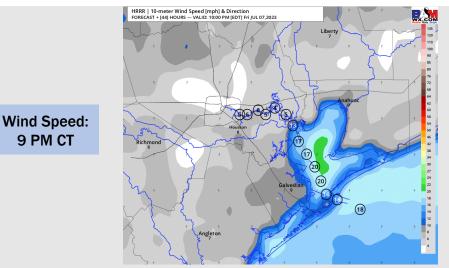

#### Precip Image: 2 PM CT

Visibility: Not anticipating any visibility concerns at this time.

High Temps Friday

Wind: Winds will be out of the S/SE throughout the day Friday. Winds for stations N of Morgan's Point will be 4 – 9 kts through 4 PM. After 4 PM, winds N of Morgan's Point will increase to 6-11 kts until 9 PM when we will decrease back down to 2 – 7 kts for the rest of the day. Winds S of Morgan's Points will be 6 – 11 kts until 4 PM when winds will then gradually pick up to 12 – 17 kts for the rest of the day. Gusts of 20-25 kts are possible under the strongest cells Friday.