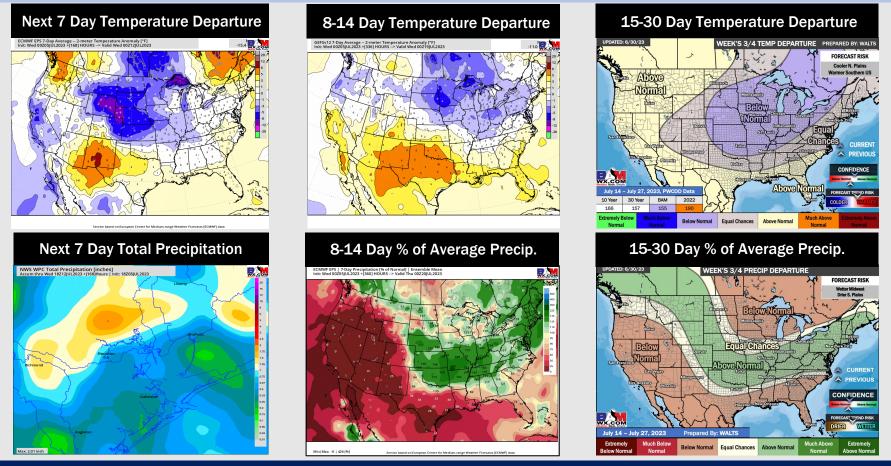

### Houston Pilots: 7/6/23

- Slightly above normal temperatures are favored over the next week. Below normal precipitation chances are favored for the majority of this week, with a few low-end rain chances present.
- Expecting below normal precipitation chances and slightly above normal temperatures for the week 2 timeframe.
- Above normal temperatures and below normal chances for precipitation are favored in the weeks <sup>3</sup>/<sub>4</sub> timeframe.