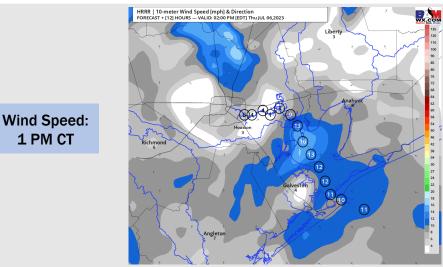

Wind: Winds will be out of the S/SE throughout the day today. Winds N of Morgan's Point will be 3-8 kts throughout the day today. Winds S of Morgan's Point will be 8 - 13 kts through 4 PM. Then after 4 PM, favoring winds S of Morgan's Point to decrease to 5-10 kts for the rest of the day. Wind gusts of 30-35 kts will be possible under the strongest cells today.