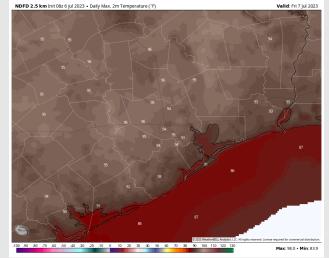

#### Precip Image: 2 PM CT

Visibility: Not anticipating any visibility concerns at this time.

High Temps Friday

**Temps:** High temperatures Friday will be in the mid 80s F near the Boarding Station, in the upper 80s F/low 90s F for all other stations S of Morgan's Point, and in the mid 90s for stations N of Morgan's Point.