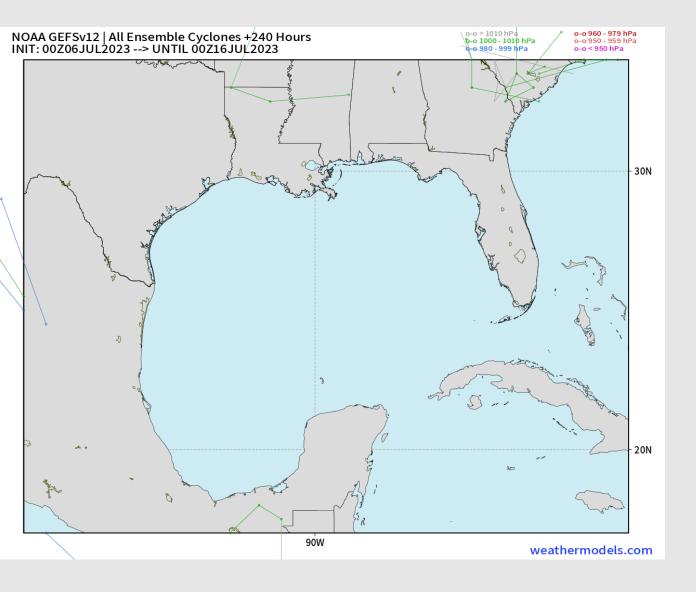

#### American Model Low Pressure Tracks Next 10-Days

No tropical activity anticipated over the next 10 days for SE TX.

No other areas of interest being noted across the Atlantic/Gulf.