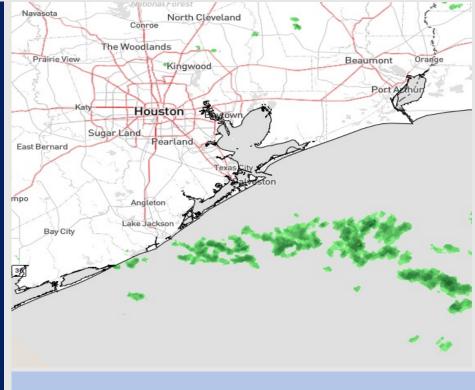

### Radar/NWS Alerts: 4:30 AM CT

As always, please do not hesitate to reach out to us with any forecast questions via the chat option on the Weather Porthole or our on-call number, (317)-560-8122 press 1 for forecast questions.

#### Precip Image: 6 PM CT

Visibility: Not anticipating any visibility concerns at this time.

High Temps Today