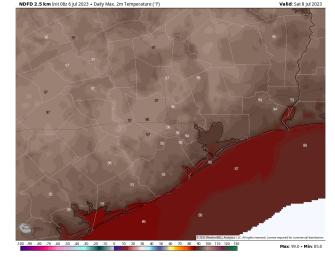

Visibility: Not anticipating any visibility concerns at this time.

ECMWE 0 1° Init 007 6 Jul 2023 • 10m Wind S

42 44 46 48 50 52 54 56 58 60 62 64 66 70 75 80 85 9

High Temps Saturday

**Temps:** High temperatures Saturday will be in the mid 80s F near the Boarding Station, in the upper 80s F/low 90s F for all other stations S of Morgan's Point, and in the mid 90s F for stations N of Morgan's Point.