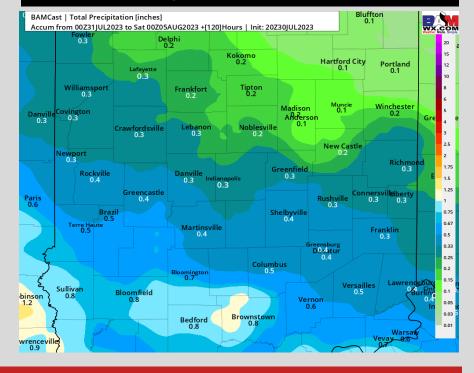

# **5-Day Rainfall Map**

## NEXT 5 DAYS: IMPORTANT FORECAST NOTES (as of 10 PM ET, 7/30/23):

### **Precipitation:**

- ✓ <u>TUE-WED:</u> Current thinking is that this period is primarily dry. Need to watch Wednesday for an isolated risk of precip.
- ✓ THU FRI: Next best risk for hit/miss rain/storms comes
  Thursday. At this distance, stronger storms would be
  possible, but the best threat for now remains to the
  southwest. Model data continues to trend storm clusters
  to the SW.
- ✓ <u>SAT:</u> Isolated rain chances are possible Saturday, with the best potential coming in the late evening post 8 PM.