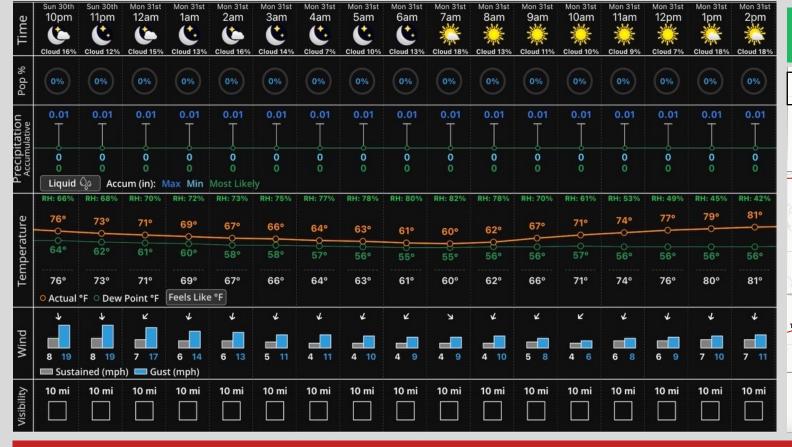

### **Hour by Hour Forecast:**

#### **Precipitation:**

- ✓ Dry conditions will continue throughout the overnight and into the late AM tomorrow.
- ✓ Rain chances are not favored for tomorrow afternoon

# **Temperatures:**

- ✓ Temperatures will bottom out in the lower 60s tonight
- ✓ Afternoon highs tomorrow will be near 83 F with comfortable dew points and lower RH, as such heat index will not be much of a factor.

### Wind/Clouds:

- ✓ Winds will remain between 3 -7 mph during the overnight with speeds increasing to 6 -11 mph by late AM.
- ✓ Mostly clear to clear conditions will persist overnight with Sunny to mostly sunny skies for tomorrow.