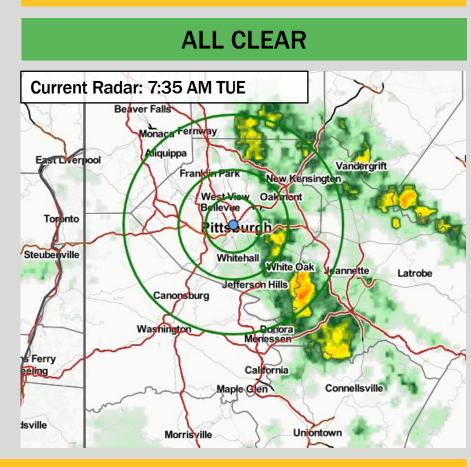

## Hazardous Weather Alerts:

#### **IMPORTANT FORECAST NOTES** (as of 8:00 AM ET, 6/27/23):

- ✓ Showers will be scattered all day today with pockets of drier hours, but the largest risk of rain is between 3-4 PM with scattered totals of 0.25 0.50" if caught under multiple cells.
- ✓ No severe weather is expected but cannot rule out lighting throughout the day.
- Expect there to be a risk of scattered showers at the start of the game with chances gradually decreasing through the evening.
- ✓ Temps for the game will be near 70 with mostly cloudy skies and a wind from the E at 8-13 MPH.