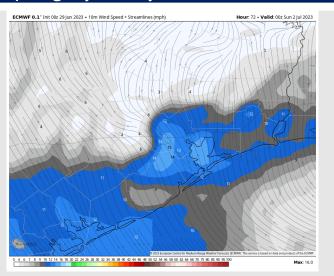

nd: Winds will continue to be out of the S/SW Saturday. Winds N of Morgan's Point will be 5-10 kts through 5 PM. Then after 5 PM, winds N of Morgan's Point will gradually pick up to 8-13 kts and remain that way for the rest of the day. Winds S of Morgan's Point will be 8-13 kts until 12 PM then winds will decrease to 5-10 kts until 4 PM. After 4 PM winds will pick back up to 8-13 kts for the rest of the day. Wind gusts of 18 - 23 kts will be possible for Stations N of Morgan's Point after 3 PM.

Temps: High temperatures Saturday will be in the mid/upper 80s F near the Boarding Station, in the low 90s F S of Morgan's Point, and in the mid/upper 90s F N of Morgan's Point.

Visibility: Not anticipating any visibility concerns at this time.

#### Precip Image: 12 PM CT



Wind Speed: 7 PM CT





High Temps Saturday

## **Houston Pilots:** 6/29/23











- Above normal temperatures are favored over the next week. Below normal precipitation chances are favored over the next week.
- Expecting normal precipitation chances and slightly above normal temperatures for the week 2 timeframe.
- ➤ Above normal temperatures and below to near normal chances for precipitation are favored in the weeks <sup>3</sup>/<sub>4</sub> timeframe.