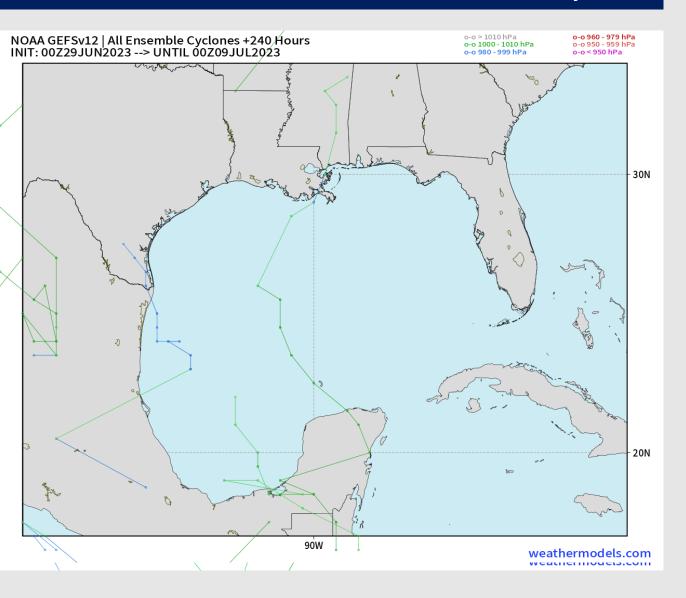

### **American Model Low Pressure Tracks Next 10-Days**

No tropical activity anticipated over the next 10 days for SE TX.

No other areas of interest being noted across the Atlantic/Gulf.