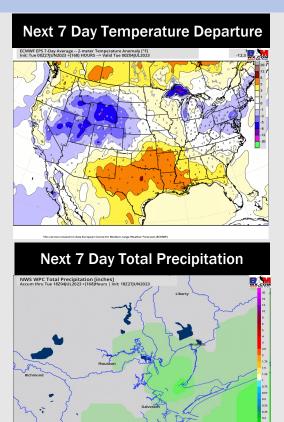

## **Houston Pilots:** 6/29/23

- Above normal temperatures are favored over the next week. Below normal precipitation chances are favored over the next week.
- Expecting normal precipitation chances and slightly above normal temperatures for the week 2 timeframe.
- ➤ Above normal temperatures and below to near normal chances for precipitation are favored in the weeks <sup>3</sup>/<sub>4</sub> timeframe.