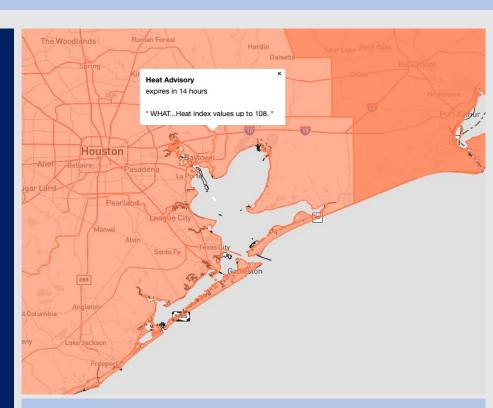

Radar/NWS Alerts: 4:40 AM CT

As always, please do not hesitate to reach out to us with any forecast questions via the chat option on the Weather Porthole or our on-call number, (317)-560-8122 press 1 for forecast questions.