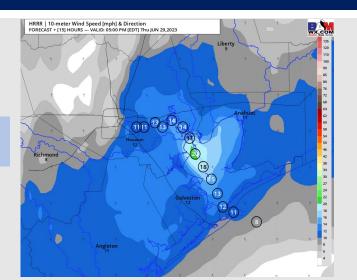

### **Forecast Discussion**

**Precip:** Favoring dry conditions throughout the day today.

Wind: Winds will continue to be out of the S/SW throughout the day today. Winds N of Morgan's Point will be 2-7 kts until 2 PM. After 2 PM winds will pick up to 7–12 kts for the rest of the day. Winds S of Morgan's Point will be 5-10 kts through 2 PM. Then after 2 PM, favoring winds S of Morgan's Point to increase to 12-17 kts for the rest of the day. Gusts of 15-20 kts will be possible for all stations after 3 PM today.

#### Precip Image: 12 PM CT

Wind Speed: 4 PM CT

High Temps Today