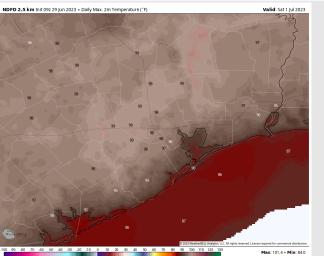

: Winds will continue to be out of the S/SW Saturday. Winds N of Morgan's Point will be 5-10 kts through 5 PM. Then after 5 PM, winds N of Morgan's Point will gradually pick up to 8-13 kts and remain that way for the rest of the day. Winds S of Morgan's Point will be 8-13 kts until 12 PM then winds will decrease to 5-10 kts until 4 PM. After 4 PM winds will pick back up to 8-13 kts for the rest of the day. Wind gusts of 18 - 23 kts will be possible for Stations N of Morgan's Point after 3 PM.

Temps: High temperatures Saturday will be in the mid/upper 80s F near the Boarding Station, in the low 90s F S of Morgan's Point, and in the mid/upper 90s F N of Morgan's Point.

Visibility: Not anticipating any visibility concerns at this time.

#### Precip Image: 12 PM CT



Wind Speed: 7 PM CT





High Temps Saturday

## **Houston Pilots:** 6/29/23











- Above normal temperatures are favored over the next week. Below normal precipitation chances are favored over the next week.
- Expecting normal precipitation chances and slightly above normal temperatures for the week 2 timeframe.
- ➤ Above normal temperatures and below to near normal chances for precipitation are favored in the weeks <sup>3</sup>/<sub>4</sub> timeframe.