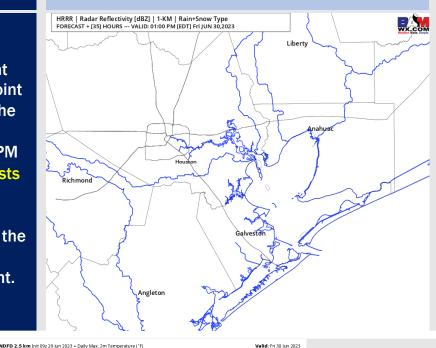

### **Forecast Discussion**

**Precip:** Favoring dry conditions throughout the day Friday.

Wind: Winds will be out of the S/SW Friday. Winds N of Morgan's Point will be 2-7 kts through 2 PM. Then after 2 PM, winds N of Morgan's Point will gradually pick up to 8-13 kts and remain that way for the rest of the day. Winds S of Morgan's Point will be 7-12 kts until 8 AM. After 8 AM favoring a decrease in winds down to 4 – 9 kts until 12 PM. After 12 PM winds will pick back up to 12 – 17 kts for the rest of the day. Wind gusts of 15-20kts are possible for stations N of Morgan's Point after 3 PM.

Visibility: Not anticipating any visibility concerns at this time.

Wind Speed:
4 PM CT

Richmond

Galveston

Galveston

To Richmond

Richmond

Richmond