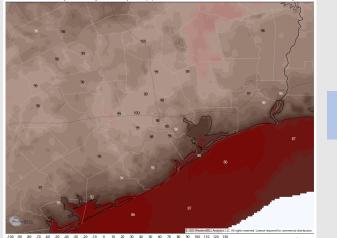

Temps: High temperatures Friday will be in the mid/upper 80s F near the Boarding Station, in the low/mid 90s F for all other stations S of Morgan's Point, and in the upper 90s F for stations N of Morgan's Point.

Temps: High temperatures Saturday will be in the mid/upper 80s F near the Boarding Station, in the low 90s F S of Morgan's Point, and in the mid/upper 90s F N of Morgan's Point.

Visibility: Not anticipating any visibility concerns at this time.

#### Precip Image: 12 PM CT

Wind Speed: 7 PM CT

High Temps Saturday