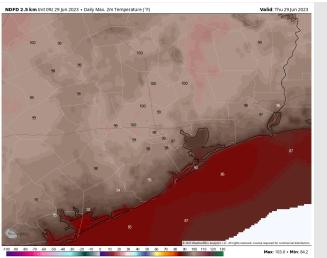

Temps: High temperatures today will be in the mid to upper 80s F near the Boarding Station, in the low/mid 90s F for all other stations S of Morgan's Point, and in the upper 90s F for stations N of Morgan's Point

#### Precip Image: 12 PM CT

Wind Speed: 4 PM CT

High Temps Today

#### Precip Image: 12 PM CT

High Temps Thursday