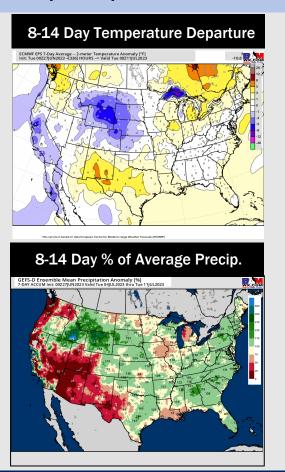

## **Houston Pilots:** 6/29/23

- Above normal temperatures are favored over the next week. Below normal precipitation chances are favored over the next week.
- Expecting normal precipitation chances and slightly above normal temperatures for the week 2 timeframe.
- ➤ Above normal temperatures and below to near normal chances for precipitation are favored in the weeks <sup>3</sup>/<sub>4</sub> timeframe.