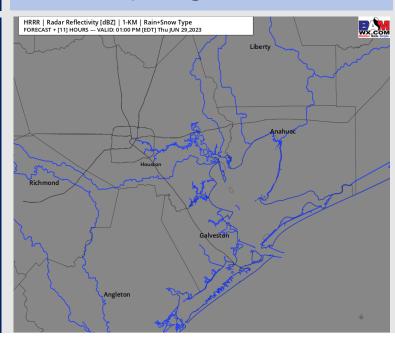

### **Forecast Discussion**

**Precip:** Favoring dry conditions throughout the day today.

Wind: Winds will continue to be out of the S/SW throughout the day today. Winds N of Morgan's Point will be 2-7 kts until 2 PM. After 2 PM winds will pick up to 7–12 kts for the rest of the day. Winds S of Morgan's Point will be 5-10 kts through 2 PM. Then after 2 PM, favoring winds S of Morgan's Point to increase to 12-17 kts for the rest of the day. Gusts of 15-20 kts will be possible for all stations after 3 PM today.

#### Precip Image: 12 PM CT

Wind Speed: 4 PM CT

High Temps Today