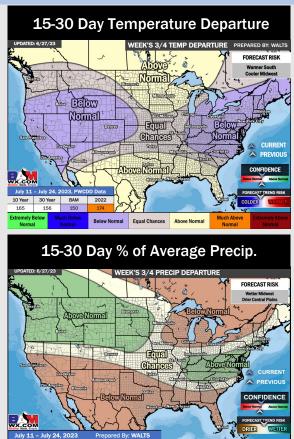

## **Houston Pilots:** 6/29/23

- Above normal temperatures are favored over the next week. Below normal precipitation chances are favored over the next week.
- Expecting normal precipitation chances and slightly above normal temperatures for the week 2 timeframe.
- ➤ Above normal temperatures and below to near normal chances for precipitation are favored in the weeks <sup>3</sup>/<sub>4</sub> timeframe.