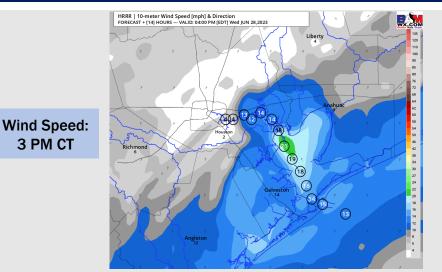

### **Forecast Discussion**

**Precip:** Dry conditions anticipated throughout the day today.

Wind: Winds will be out of the S/SW throughout the day today. Winds N of Morgan's Point will be at 3-8 kts until 3 PM. Then winds will pick up to 8–13 kts until 9 PM then after 9 PM they will then calm back down to 3-8 kts. Winds S of Morgan's Point will be 10-15 kts until 11 AM. Then winds will calm briefly to 6-11 kts until 1 PM, when then winds will pick up to 13– 18 kts for the rest of the day. Wind gusts of 15 - 20 kts will be possible for the boarding station until 11 AM and for stations S of Morgan's point after 2 PM for the rest of the day.

Temps: High temps today will again be in the mid/upper 80s F at the Boarding Station, low/mid 90s F for all other stations S of Morgan's Point, and upper 90s to low 100s F N of Morgan's Point.

#### Precip Image: 12 PM CT

Visibility: Not anticipating any visibility concerns at this time.

High Temps Today