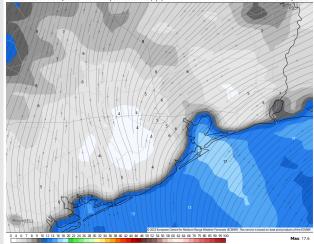

#### Precip Image: 12 PM CT

Visibility: Not anticipating any visibility concerns at this time.

High Temps Today

Visibility: Not anticipating any visibility concerns at this time.