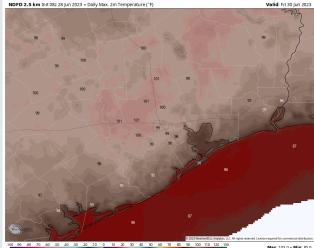

Temps: High temperatures Friday will be in the mid/upper 80s F near the Boarding Station, in the low/mid 90s F for all other stations S of Morgan's Point, and in the upper 90s F/low 100s F for stations N of Morgan's Point.

#### Precip Image: 12 PM CT

Hour: 59 • Valid: 11z Fri 30 Jun 2023

High Temps Friday