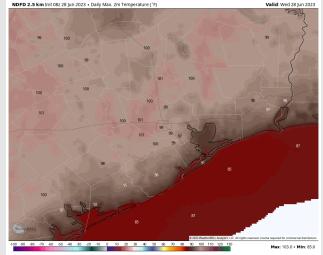

Temps: High temps today will again be in the mid/upper 80s F at the Boarding Station, low/mid 90s F for all other stations S of Morgan's Point, and upper 90s to low 100s F N of Morgan's Point.

#### Precip Image: 12 PM CT

Visibility: Not anticipating any visibility concerns at this time.

High Temps Today