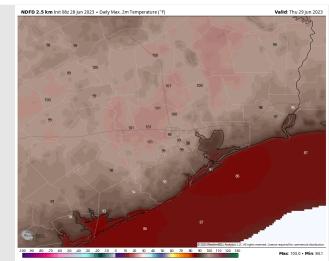

**Temps:** High temperatures on Thursday will be in the mid to upper 80s F near the Boarding Station, in the low/mid 90s F for all other stations S of Morgan's Point, and in the upper 90s F/low 100s F for stations N of Morgan's Point

#### Precip Image: 12 PM CT

**High Temps** Thursday