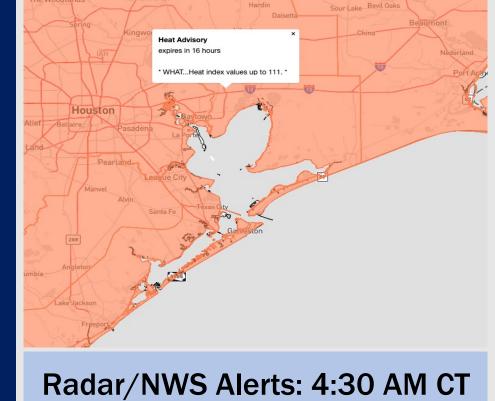

### Weather Headlines

- Anticipating dry conditions over the next few days.
- Excessive heat concerns (90+ F) to continue throughout at least late this week.
- No active tropical threats to SE TX at this time.
- No signals for fog impacting stations moving forward.
- Precip pattern looks to turn slightly less active this week with low-end rain chances.