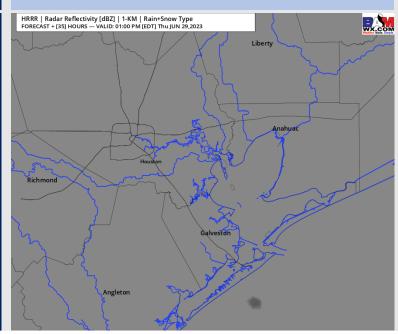

### **Forecast Discussion**

**Precip:** Dry conditions anticipated throughout the day today.

Wind: Winds will be out of the S/SW throughout the day today. Winds N of Morgan's Point will be at 3-8 kts until 3 PM. Then winds will pick up to 8–13 kts until 9 PM then after 9 PM they will then calm back down to 3-8 kts. Winds S of Morgan's Point will be 10-15 kts until 11 AM. Then winds will calm briefly to 6-11 kts until 1 PM, when then winds will pick up to 13– 18 kts for the rest of the day. Wind gusts of 15 - 20 kts will be possible for the boarding station until 11 AM and for stations S of Morgan's point after 2 PM for the rest of the day.

#### Precip Image: 12 PM CT

Visibility: Not anticipating any visibility concerns at this time.

High Temps Today