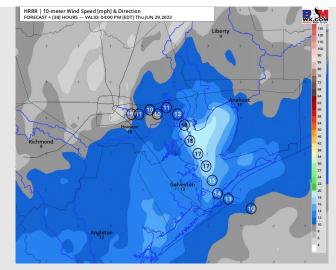

#### Precip Image: 12 PM CT

**High Temps** Thursday

**Temps:** High temperatures on Thursday will be in the mid to upper 80s F near the Boarding Station, in the low/mid 90s F for all other stations S of Morgan's Point, and in the upper 90s F/low 100s F for stations N of Morgan's Point