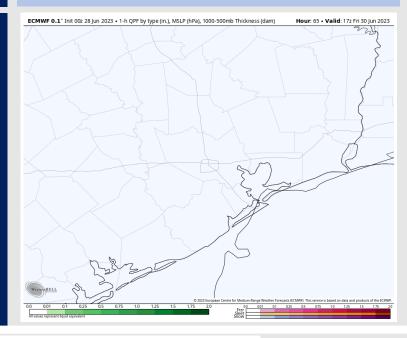

#### Precip Image: 12 PM CT

Hour: 59 • Valid: 11z Fri 30 Jun 2023

High Temps Friday