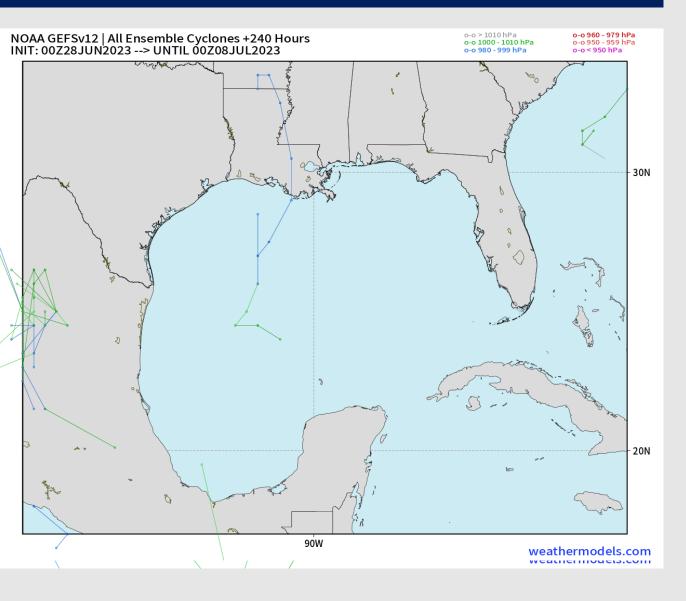

#### American Model Low Pressure Tracks Next 10-Days

No tropical activity anticipated over the next 10 days for SE TX.

No other areas of interest being noted across the Atlantic/Gulf.