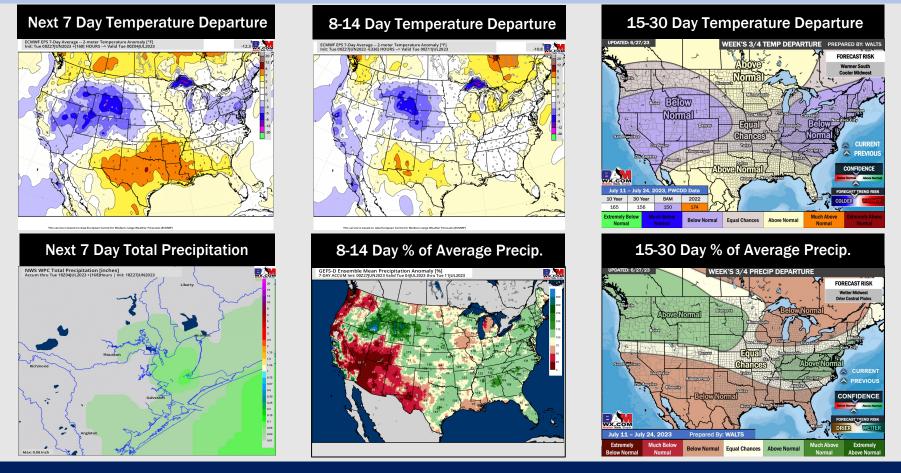

### Houston Pilots: 6/28/23

- Above normal temperatures are favored over the next week. Below normal precipitation chances are favored over the next week.
- Expecting normal precipitation chances and slightly above normal temperatures for the week 2 timeframe.
- Above normal temperatures and below to near normal chances for precipitation are favored in the weeks <sup>3</sup>/<sub>4</sub> timeframe.