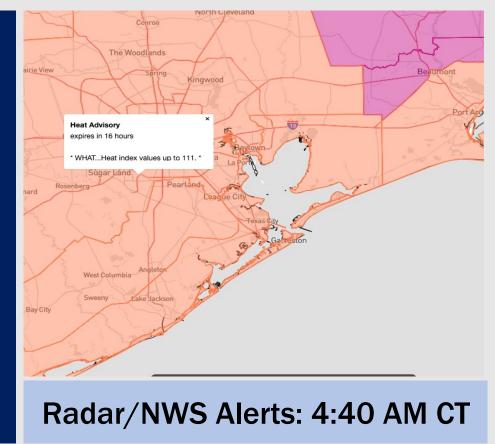

#### Visibility: Not anticipating any visibility concerns at this time.

### Precip Image: 12 PM CT

**High Temps** Thursday