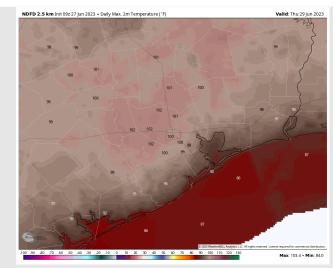

# Houston Pilots: Thu. 6/29/2023

Temps: High temperatures on Thursday will be in the mid to upper 80s F near the Boarding Station, in the low/mid 90s F for all other stations S of Morgan's Point, and in the upper 90s F/low 100s F for stations N of Morgan's Point

### Precip Image: 12 PM CT

**High Temps** Thursday