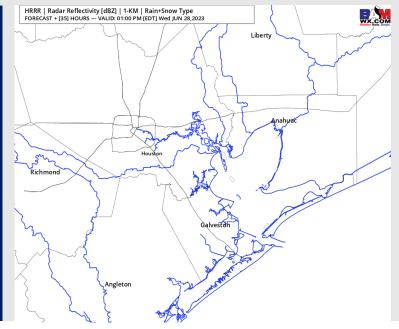

#### Precip Image: 12 PM CT

**Precip:** Dry conditions anticipated throughout the day Wednesday.

Wind: Winds will be out of the S/SW throughout the day Wednesday. Winds N of Morgan's Point will be at 5-10 kts until 3 PM then winds will pick up to 8 -13 kts for the rest of the day. Winds S of Morgan's Point will be 9-14 kts until 2 PM then winds will pick to 13 – 18 kts for the rest of the day. Wind gusts of 15 - 20 kts will be possible before 5 AM and after 3 PM for all stations Wednesday.