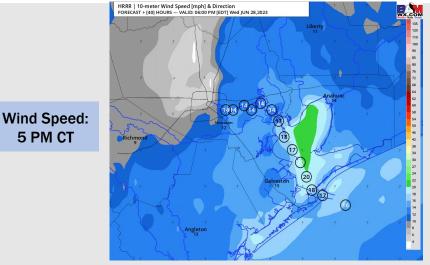

#### Precip Image: 12 PM CT

IRRR | 10-meter Wind Speed [mph] & Direction

**High Temps** Today

### **Forecast Discussion**

**Precip:** Favoring dry conditions throughout the day today.

Wind: Winds will be out of the S/SW today. Speeds N of Morgan's Point will be 5-10 kts before increasing to 8-13 kts by 6 PM. Winds S of Morgan's Point will be 11-16 kts through 9 AM before decreasing to 8 – 13 kts through 2 PM. After 2 PM, favoring winds to pick back up to 15-20 kts for the rest of the day. Gusts of 20-25 kts will be possible for all stations through 8 AM and then again for all stations after 2 PM.