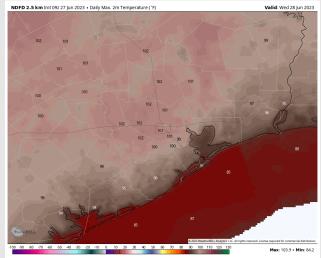

### Precip Image: 12 PM CT

**High Temps** Thursday

Temps: High temperatures on Thursday will be in the mid to upper 80s F near the Boarding Station, in the low/mid 90s F for all other stations S of Morgan's Point, and in the upper 90s F/low 100s F for stations N of Morgan's Point