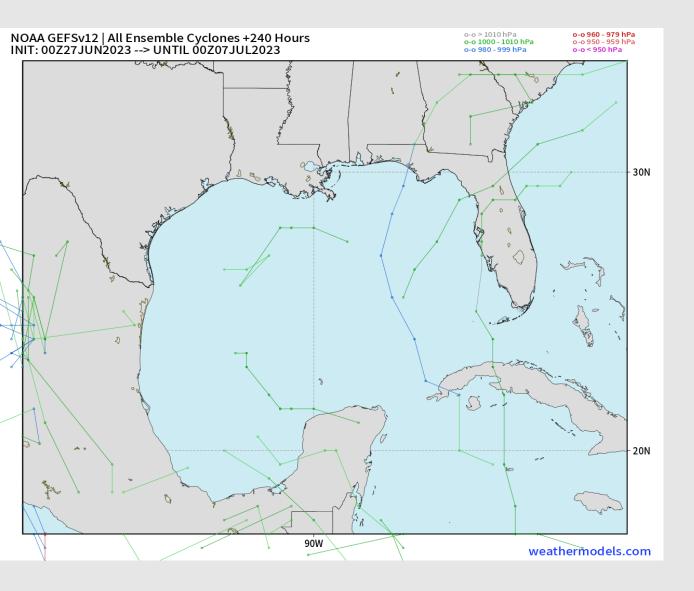

#### American Model Low Pressure Tracks Next 10-Days

No tropical activity anticipated over the next 10 days for SE TX.

No other areas of interest being noted across the Atlantic/Gulf.