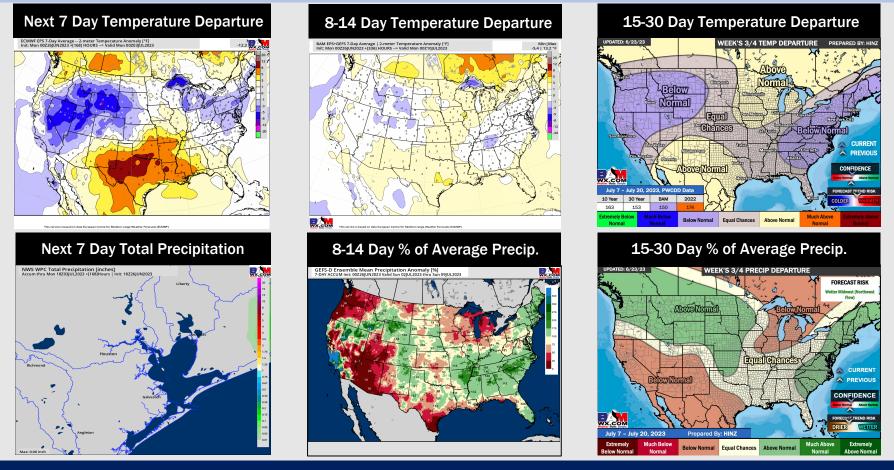

## Houston Pilots: 6/27/23

- Above normal temperatures are favored over the next week. Below normal precipitation chances are favored over the next week.
- Expecting below normal precipitation chances and slightly above normal temperatures for the week 2 timeframe.
- Above to near normal temperatures and below to near normal chances for precipitation are favored in the weeks <sup>3</sup>/<sub>4</sub> timeframe.