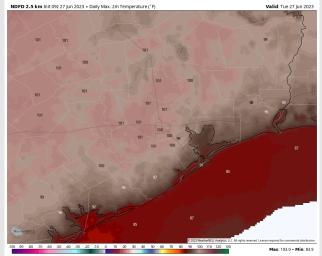

Temps: High temps Tuesday will be in the mid/upper 80s F at the Boarding Station, low/mid 90s F for all other stations S of Morgan's Point, and upper 90s to low 100s F N of Morgan's Point.

Visibility: Not anticipating any visibility concerns at this time.

#### Precip Image: 12 PM CT

IRRR | 10-meter Wind Speed [mph] & Direction

**High Temps** Today