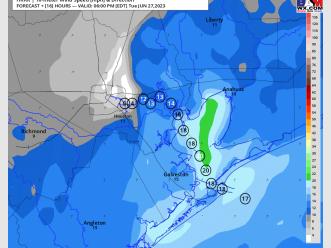

### **Forecast Discussion**

**Precip:** Favoring dry conditions throughout the day today.

Wind: Winds will be out of the S/SW today. Speeds N of Morgan's Point will be 5-10 kts before increasing to 8-13 kts by 6 PM. Winds S of Morgan's Point will be 11-16 kts through 9 AM before decreasing to 8 – 13 kts through 2 PM. After 2 PM, favoring winds to pick back up to 15-20 kts for the rest of the day. Gusts of 20-25 kts will be possible for all stations through 8 AM and then again for all stations after 2 PM.

#### Precip Image: 12 PM CT

IRRR | 10-meter Wind Speed [mph] & Direction

**High Temps** Today