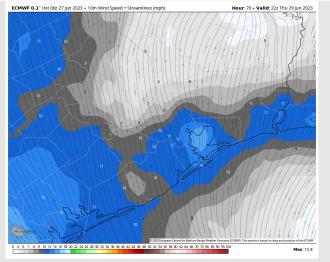

### **Forecast Discussion**

**Precip:** Favoring dry conditions for the rest of the day Thursday.

Wind: Winds will continue to be out of the S/SW throughout the day Thursday. Winds N of Morgan's Point will be 6-11 kts. Winds S of Morgan's Point will be 12-17 kts through 7 AM. Then after 7 AM, favoring winds S of Morgan's Point to decrease 10-15 kts for the rest of the day. Wind gusts of 17-23 kts will be possible for all stations after before 3 AM and after 4 PM Thursday.