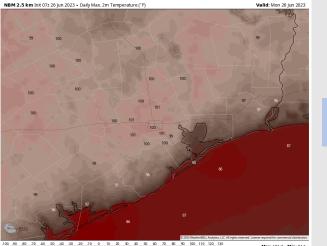

# Houston Pilots: Tue. 6/27/2023

Temps: High temps Tuesday will be in the mid/upper 80s F at the Boarding Station, low/mid 90s F for all other stations S of Morgan's Point, and upper 90s to low 100s F N of Morgan's Point.

Visibility: Not anticipating any visibility concerns at this time.

#### Precip Image: 12 PM CT

Wind Speed: 5 AM CT

High Temps Tuesday