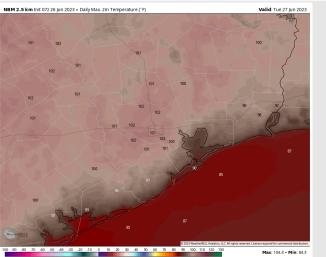

### **Forecast Discussion**

**Precip:** Favoring dry conditions throughout the day today.

Wind: Winds will be out of the S/SW throughout the day. Winds N of Morgan's Point will be 5-10 kts before increasing to 7-12 kts by 3 PM and remaining that way for the rest of the day. Winds S of Morgan's Point will be 9-14 kts until 2 PM then winds will pick up to 15-20 kts for the rest of the day. Wind gusts of 17-23 kts will be possible at all stations until 10 AM and again after 4 PM.

Temps: High temps will be in the mid/upper 80s F at the Boarding Station, low/mid 90s F for all other stations S of Morgan's Point. and upper 90s to low 100s F N of Morgan's Point.

**Visibility:** Not anticipating any visibility concerns at this time.

#### Precip Image: 12 PM CT

**High Temps** Today