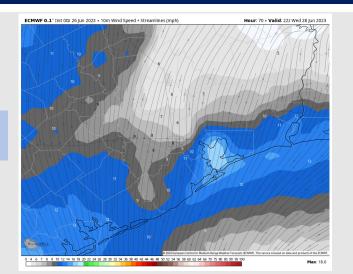

#### Precip Image: 12 PM CT



Wind Speed: 5 AM CT





High Temps Tuesday

## Houston Pilots: Wed. 6/28/2023





### **Forecast Discussion**

**Precip:** Dry conditions anticipated throughout the day Wednesday.

Wind: Winds will be out of the S/SW throughout the day. Winds N of Morgan's Point will be at 5-10 kts. Winds S of Morgan's Point will be 12-17 kts throughout the day Wednesday. Wind gusts of 15 - 20 kts will be possible S of Morgan's Point after 1 PM on Wednesday.

Temps: High temps Wednesday will again be in the mid/upper 80s F at the Boarding Station, low/mid 90s F for all other stations S of Morgan's Point, and upper 90s to low 100s F N of Morgan's Point.

Visibility: Not anticipating any visibility concerns at this time.

#### Precip Image: 12 PM CT



Wind Speed: 5 PM CT





High Temps Wednesday

### **Houston Pilots:** 6/26/23











- Above normal temperatures are favored over the next week. Expecting only minor chances of precipitation over the next ~24 hours and dry conditions to follow
- Expecting much below normal precipitation chances and above normal temperatures for the week 2 timeframe.
- ➤ Above to near normal temperatures and below to near normal chances for precipitation are favored in the weeks <sup>3</sup>/<sub>4</sub> timeframe.