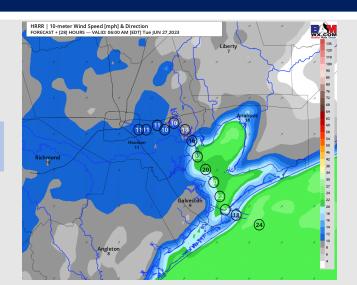

### **Forecast Discussion**

**Precip:** Favoring dry conditions throughout the day on Tuesday.

Wind: Winds will continue to be out of the S/SW on Tuesday. Speeds N of Morgan's Point will be 5-10 kts through 4 PM before increasing to 8-13 kts. Winds S of Morgan's Point will be 16-21 kts through 7 AM before decreasing to 8 - 13. kts through 12 PM. After 3 PM, favoring winds to pick back up to 16-22 kts for the rest of the day. Gusts of 20-25 kts will be possible for S of Morgan's through 8 AM and then for all stations after 4 PM.

#### Precip Image: 12 PM CT

Wind Speed: 5 AM CT

High Temps Tuesday