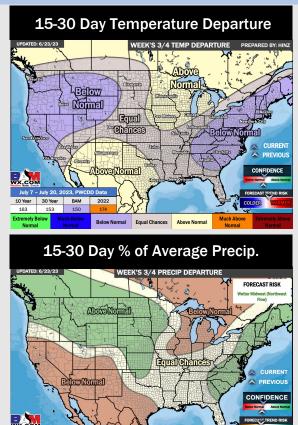

### **Houston Pilots:** 6/26/23

- Above normal temperatures are favored over the next week. Expecting only minor chances of precipitation over the next ~24 hours and dry conditions to follow
- Expecting much below normal precipitation chances and above normal temperatures for the week 2 timeframe.
- ➤ Above to near normal temperatures and below to near normal chances for precipitation are favored in the weeks <sup>3</sup>/<sub>4</sub> timeframe.