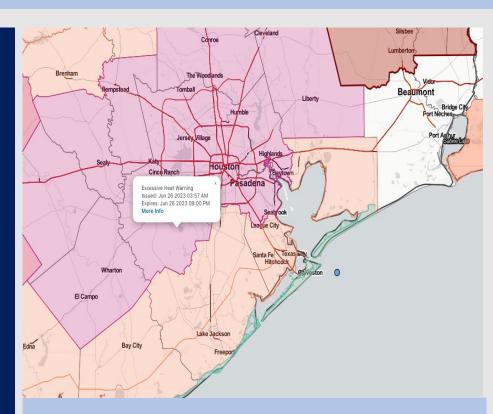

Radar/NWS Alerts: 4:35 AM CT

As always, please do not hesitate to reach out to us with any forecast questions via the chat option on the Weather Porthole or our on-call number, (317)-560-8122 press 1 for forecast questions.