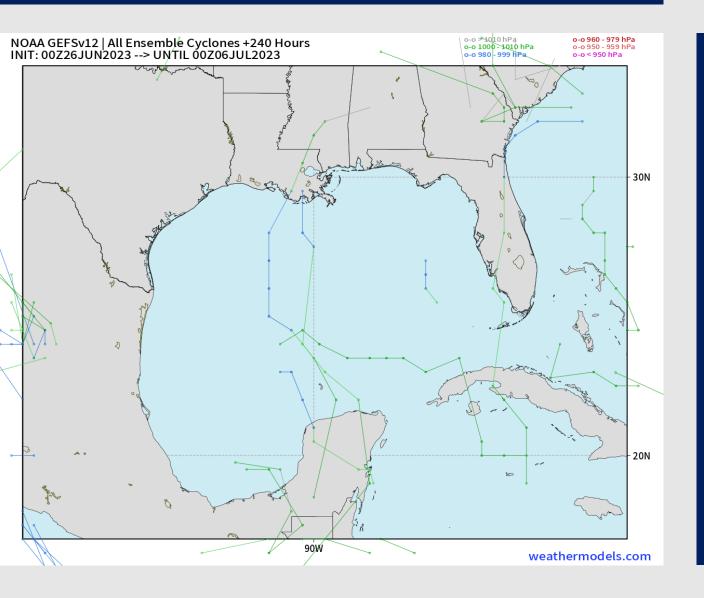

#### **American Model Low Pressure Tracks Next 10-Days**

Tropical Storm Cindy has now a dissipated in the Atlantic

No tropical activity anticipated over the next 10 days for SE TX.

No other areas of interest being noted across the Atlantic/Gulf.