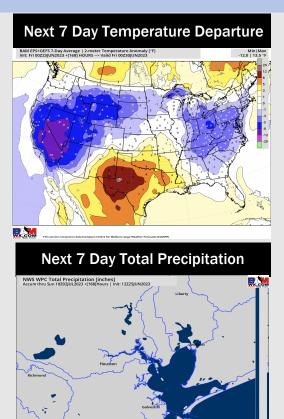

### **Houston Pilots:** 6/26/23

- Above normal temperatures are favored over the next week. Expecting only minor chances of precipitation over the next ~24 hours and dry conditions to follow
- Expecting much below normal precipitation chances and above normal temperatures for the week 2 timeframe.
- ➤ Above to near normal temperatures and below to near normal chances for precipitation are favored in the weeks <sup>3</sup>/<sub>4</sub> timeframe.