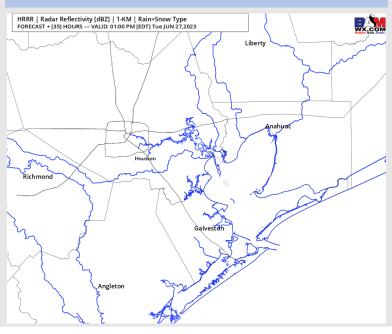

### **Forecast Discussion**

**Precip:** Favoring dry conditions throughout the day on Tuesday.

Wind: Winds will continue to be out of the S/SW on Tuesday. Speeds N of Morgan's Point will be 5-10 kts through 4 PM before increasing to 8-13 kts. Winds S of Morgan's Point will be 16-21 kts through 7 AM before decreasing to 8 - 13. kts through 12 PM. After 3 PM, favoring winds to pick back up to 16-22 kts for the rest of the day. Gusts of 20-25 kts will be possible for S of Morgan's through 8 AM and then for all stations after 4 PM.

#### Precip Image: 12 PM CT

Wind Speed: 5 AM CT

High Temps Tuesday