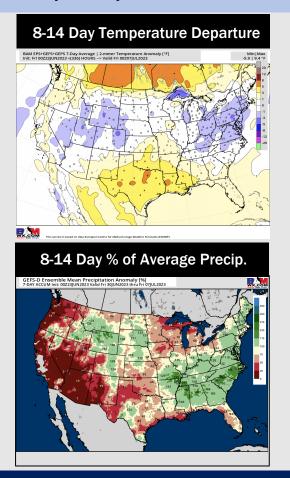

### **Houston Pilots:** 6/26/23

- Above normal temperatures are favored over the next week. Expecting only minor chances of precipitation over the next ~24 hours and dry conditions to follow
- Expecting much below normal precipitation chances and above normal temperatures for the week 2 timeframe.
- ➤ Above to near normal temperatures and below to near normal chances for precipitation are favored in the weeks <sup>3</sup>/<sub>4</sub> timeframe.