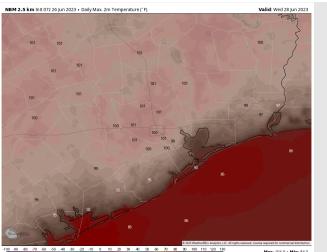

#### Precip Image: 12 PM CT



Wind Speed: 5 AM CT





High Temps Tuesday

## Houston Pilots: Wed. 6/28/2023





### **Forecast Discussion**

**Precip:** Dry conditions anticipated throughout the day Wednesday.

Wind: Winds will be out of the S/SW throughout the day. Winds N of Morgan's Point will be at 5-10 kts. Winds S of Morgan's Point will be 12-17 kts throughout the day Wednesday. Wind gusts of 15 - 20 kts will be possible S of Morgan's Point after 1 PM on Wednesday.

Temps: High temps Wednesday will again be in the mid/upper 80s F at the Boarding Station, low/mid 90s F for all other stations S of Morgan's Point, and upper 90s to low 100s F N of Morgan's Point.

Visibility: Not anticipating any visibility concerns at this time.

#### Precip Image: 12 PM CT



Wind Speed: 5 PM CT





High Temps Wednesday

### **Houston Pilots:** 6/26/23











- Above normal temperatures are favored over the next week. Expecting only minor chances of precipitation over the next ~24 hours and dry conditions to follow
- Expecting much below normal precipitation chances and above normal temperatures for the week 2 timeframe.
- ➤ Above to near normal temperatures and below to near normal chances for precipitation are favored in the weeks <sup>3</sup>/<sub>4</sub> timeframe.