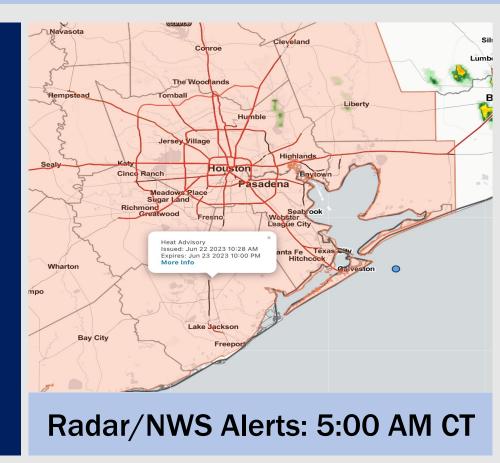

### **Houston Pilots Forecast Package**

Updated: 5:00 AM CT Friday, June 23, 2023

**Forecaster: Vince Bryan** 

### Weather Headlines

- Monitoring a few shots of showers and storms over the next 36 hours before the forecast "quiets down" in the precip department. Better rain chances likely remaining to the E of all Stations.
- $\triangleright$ Excessive heat concerns (90+ F) to continue throughout this week.
- No active tropical threats to SE TX at this time.
- $\triangleright$ No signals for fog impacting stations moving forward.
- Precip pattern looks to turn slightly less active heading into next week.