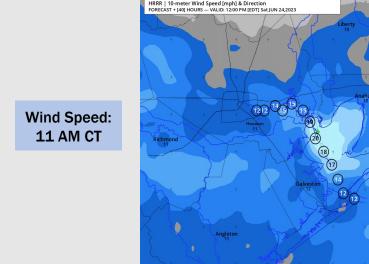

Wind: Winds out of the S/SE will be 5-10 kts for all Stations during the early morning hours. After 11 AM, winds for all stations will increase to 13-18 kts for the rest of the day with gusts 18-23 kts at the boarding station.