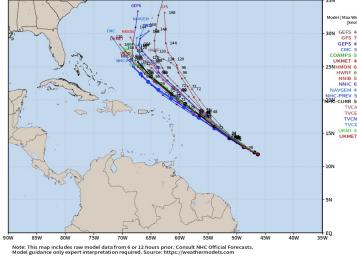

#### Tropical Storm Cindy Next 7 Days

AL04 CINDY Guidance valid: 2023062306

No tropical activity anticipated over the next 10 days for SE TX.

Higher than average confidence on Bret working through Central America in ~5 days from now.

Higher than average confidence on Cindy staying in the Atlantic and not being a concern for the Gulf.

No other areas of interest being noted across the Atlantic/Gulf.