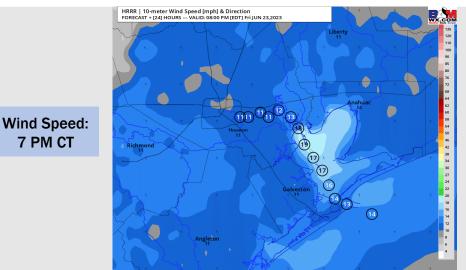

Wind: Winds out of the S/SE will be at 5-10 kts for all Stations in the AM and into the early afternoon. After 3 PM, winds N of Morgan's Point will increase to 5 – 10 kts, while winds S of Morgan's Point will increase to 13-18 kts for the remainder of the evening. Any strong storms hold risks for gusts of 20-30+ knots.

#### Precip Image: 7 PM CT