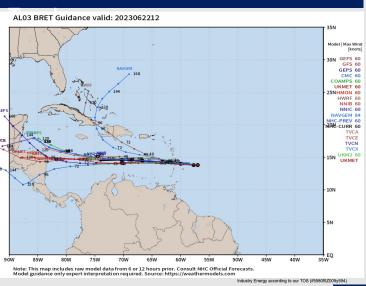

# **Houston Pilots Tropical Update**

#### **Tropical Storm Bret Next 7 Days**

Higher than average confidence on Cindy staying in the Atlantic and not being a concern for the Gulf.

No other areas of interest being noted across the Atlantic/Gulf.