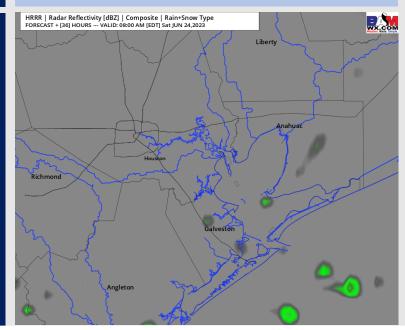

### **Forecast Discussion**

Precip Image: 7 AM CT

**Precip:** Favoring dry conditions for most of the day Saturday, however a 10-20% chance for pop-up shower/thunderstorms will be in play between 7 – 11 AM. Better rain chances will likely remain to the E of all stations, however chances in the AM will be non-0.