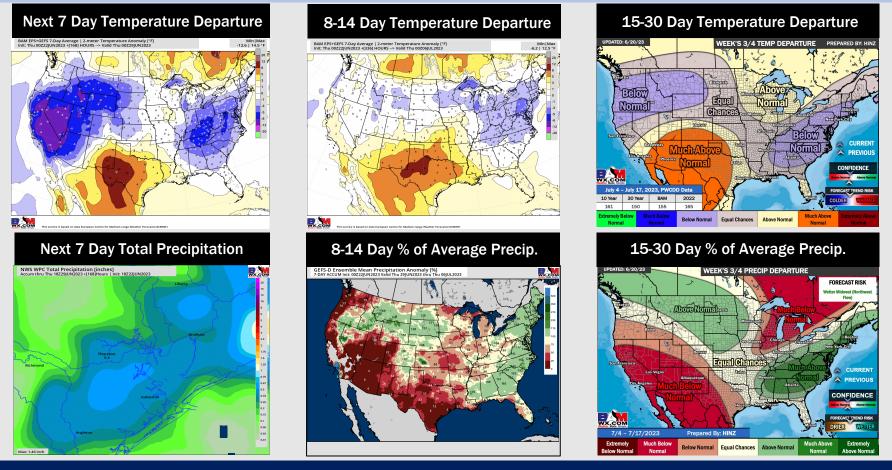

### Houston Pilots: 6/23/23

- Above normal temperatures are favored over the next week. Expecting a few shots of pop-up showers/storms over the next couple days followed by a dry stretch.
- Expecting much below normal precipitation chances and above normal temperatures for the week 2 timeframe.
- Above normal temperatures and below to near normal chances for precipitation are favored in the weeks <sup>3</sup>/<sub>4</sub> timeframe.