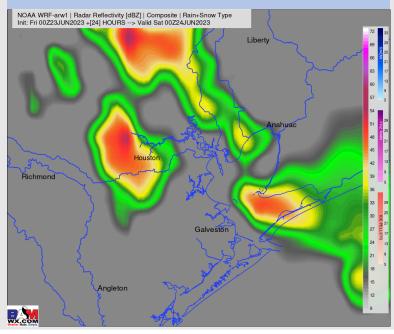

#### Precip Image: 7 PM CT

### **Forecast Discussion**

Precip: Slightly lower confidence on the evolution of the forecast today given a few wrinkles to watch. Current thinking is that scattered showers/thunderstorms can develop around the area in a sporadic nature through late morning ~10-11 AM (30%). After what looks like a quieter mid-day, another shot (30-40%) for showers/thunderstorms will work into the picture closer to the late afternoon / evening hours. Any precip does hold the potential to be strong with gusts being the main concern regarding severe potential.