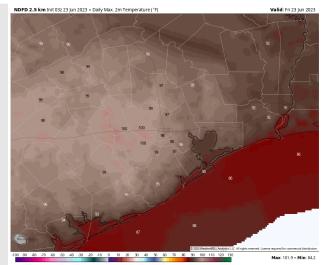

**Temps:** High temperatures will be in the mid to upper 80s F near the Boarding Station, in the low 90s F for all other stations S of Morgan's Point, and in the upper 90s near 100 F for stations N of Morgan's Point.

#### Visibility: Not anticipating any visibility concerns at this time.

High Temps Today