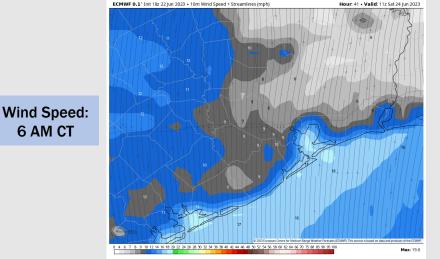

### **Forecast Discussion**

6 AM CT

**Precip:** Favoring dry conditions throughout the day on Sunday

Wind: Winds out of the SW will be at 8 – 13 kts N of Morgan's Point throughout the day, while winds S of Morgan's Point will be at 11 – 16 kts.

Wind: Winds out of the S/SE will be 5-10 kts for all Stations during the early morning hours. After 11 AM, winds for all stations will increase to 13-18 kts for the rest of the day with gusts 18-23 kts at the boarding station.