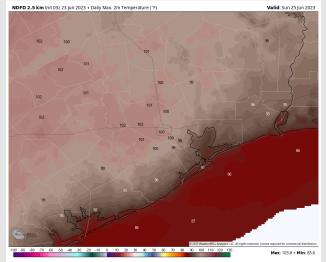

#### **High Temps** Sunday

Temps: High temps on Sunday will be in the mid 80s F for the Boarding Station, low/mid 90s F S of Morgan's Point and upper 90s to low 100s F N of Morgan's Point.

**Visibility:** Not anticipating any visibility concerns at this time.