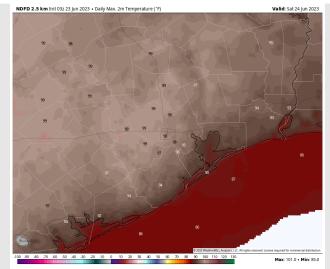

#### Visibility: Not anticipating any visibility concerns at this time.

High Temps Today

**Temps:** High temperatures will be in the mid to upper 80s F near the Boarding Station, in the low 90s F for all other stations S of Morgan's Point, and in the upper 90s near 100 F for stations N of Morgan's Point.