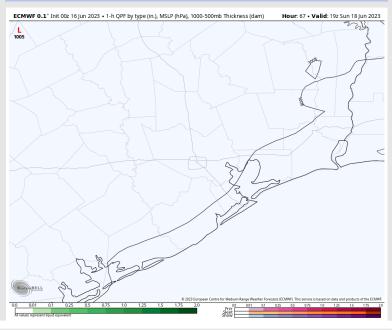

### **Forecast Discussion**

**Precip:** Favoring dry conditions throughout the day Saturday.

Wind: Winds will be out of the S/SW throughout the day Saturday. Winds N of Morgan's Point will be 2 - 7 kts until 6 PM when winds then pick up to 7 - 12 kts for the rest of the day. Winds S of Morgan's Point will be 11 - 16 kts before 9 AM then between 9 AM and 2 PM expect winds to be 7 -12 Kts. After 2 PM winds will pick back up to 13 - 19 kts for the rest of the day. Wind gusts of 15-20 kts will be possible for all stations before 8 AM and after 3 PM Saturday.

#### Precip Image: 12 PM CT

Wind Speed: 5 PM CT

High Temps Saturday