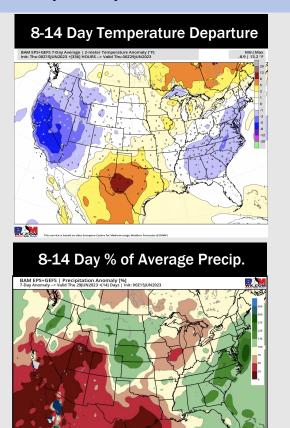

### **Houston Pilots:** 6/16/23

- > Favoring drier conditions to move in over the next several days. Slightly above normal temperatures are favored over the next week.
- > Expecting much below normal precipitation chances and slightly above normal temperatures for the week 2 timeframe.
- > Above normal temperatures and below normal chances for precipitation are favored in the weeks 3/4 timeframe.