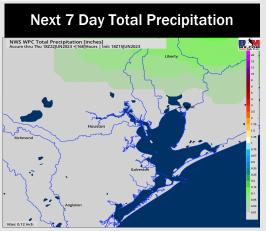

### **Houston Pilots:** 6/16/23

- > Favoring drier conditions to move in over the next several days. Slightly above normal temperatures are favored over the next week.
- > Expecting much below normal precipitation chances and slightly above normal temperatures for the week 2 timeframe.
- > Above normal temperatures and below normal chances for precipitation are favored in the weeks 3/4 timeframe.