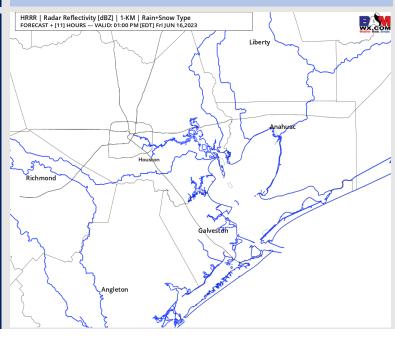

ring winds to be out of the S/SW throughout the day today. Winds N of Morgan's Point will be 3-8 kts early this morning before picking up to 8-13 kts after 11 AM and staying at that clip for the rest of the day. Winds S of Morgan's Point will be 13-18 kts early this morning before briefly calming to 5 – 10 kts between 6 AM – 12 PM and picking back up to 13 – 18 kts for the rest of the day after this time. Gusts of 15 – 20 kts will be possible for all stations after 2 PM today.

Temps: High temperatures today will be in the mid 80s F near the Boarding Station, in the mid to upper 90s F for all other stations S of Morgan's Point, and in the upper 90s near 100 F for stations N of Morgan's Point.

Visibility: Not anticipating any visibility concerns at this time.

#### Precip Image: 12 PM CT



Wind Speed: 2 PM CT





High Temps Today

## Houston Pilots: Sat. 6/17/2023





### **Forecast Discussion**

**Precip:** Favoring dry conditions throughout the day Saturday.

Wind: Winds will be out of the S/SW throughout the day Saturday. Winds N of Morgan's Point will be 2 - 7 kts until 6 PM when winds then pick up to 7 - 12 kts for the rest of the day. Winds S of Morgan's Point will be 11 - 16 kts before 9 AM then between 9 AM and 2 PM expect winds to be 7 -12 Kts. After 2 PM winds will pick back up to 13 - 19 kts for the rest of the day. Wind gusts of 15-20 kts will be possible for all stations before 8 AM and after 3 PM Saturday.

Temps: High temperatures Saturday will be in the mid 80s F near the Boarding Station, in the mid 90s F for all other stations S of Morgan's Point, and u