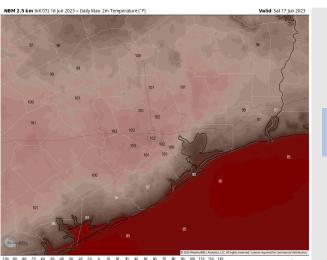

Temps: High temperatures today will be in the mid 80s F near the Boarding Station, in the mid to upper 90s F for all other stations S of Morgan's Point, and in the upper 90s near 100 F for stations N of Morgan's Point.

#### Precip Image: 12 PM CT

Wind Speed: 2 PM CT

High Temps Today