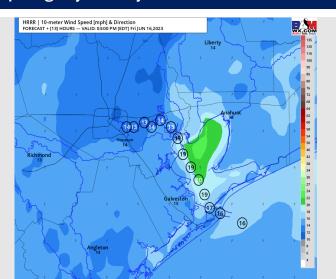

### **Forecast Discussion**

**Precip:** Favoring dry conditions throughout the day today.

Wind: Favoring winds to be out of the S/SW throughout the day today. Winds N of Morgan's Point will be 3-8 kts early this morning before picking up to 8-13 kts after 11 AM and staying at that clip for the rest of the day. Winds S of Morgan's Point will be 13-18 kts early this morning before briefly calming to 5 – 10 kts between 6 AM – 12 PM and picking back up to 13 – 18 kts for the rest of the day after this time. Gusts of 15 – 20 kts will be possible for all stations after 2 PM today.

#### Precip Image: 12 PM CT

Wind Speed: 2 PM CT

High Temps Today