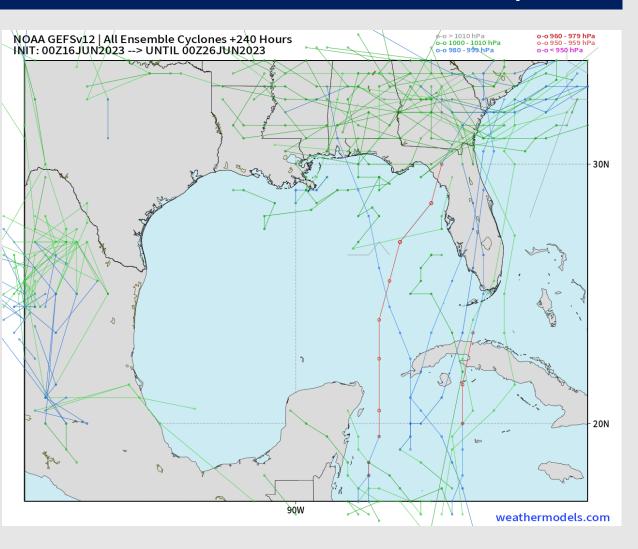

#### **American Model Low Pressure Tracks Next 10-Day Tracks**

No tropical activity anticipated over the next 7-10 days.