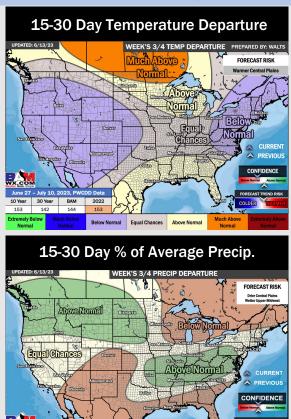

### **Houston Pilots:** 6/16/23

- > Favoring drier conditions to move in over the next several days. Slightly above normal temperatures are favored over the next week.
- > Expecting much below normal precipitation chances and slightly above normal temperatures for the week 2 timeframe.
- > Above normal temperatures and below normal chances for precipitation are favored in the weeks 3/4 timeframe.