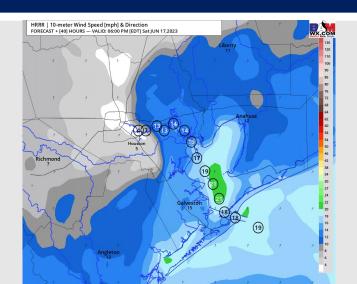

### **Forecast Discussion**

**Precip:** Favoring dry conditions throughout the day Saturday.

Wind: Winds will be out of the S/SW throughout the day Saturday. Winds N of Morgan's Point will be 2 - 7 kts until 6 PM when winds then pick up to 7 - 12 kts for the rest of the day. Winds S of Morgan's Point will be 11 - 16 kts before 9 AM then between 9 AM and 2 PM expect winds to be 7 -12 Kts. After 2 PM winds will pick back up to 13 - 19 kts for the rest of the day. Wind gusts of 15-20 kts will be possible for all stations before 8 AM and after 3 PM Saturday.

#### Precip Image: 12 PM CT

Wind Speed: 5 PM CT

High Temps Saturday