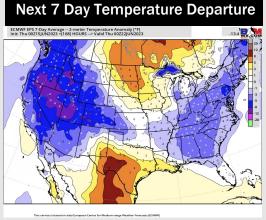

### **Houston Pilots:** 6/16/23

- > Favoring drier conditions to move in over the next several days. Slightly above normal temperatures are favored over the next week.
- > Expecting much below normal precipitation chances and slightly above normal temperatures for the week 2 timeframe.
- > Above normal temperatures and below normal chances for precipitation are favored in the weeks 3/4 timeframe.