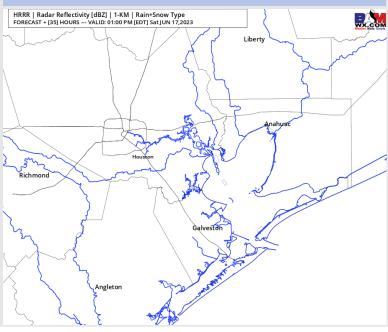

### **Forecast Discussion**

**Precip:** Favoring dry conditions throughout the day Saturday.

Wind: Winds will be out of the S/SW throughout the day Saturday. Winds N of Morgan's Point will be 2 - 7 kts until 6 PM when winds then pick up to 7 - 12 kts for the rest of the day. Winds S of Morgan's Point will be 11 - 16 kts before 9 AM then between 9 AM and 2 PM expect winds to be 7 -12 Kts. After 2 PM winds will pick back up to 13 - 19 kts for the rest of the day. Wind gusts of 15-20 kts will be possible for all stations before 8 AM and after 3 PM Saturday.

#### Precip Image: 12 PM CT

Wind Speed: 5 PM CT

High Temps Saturday