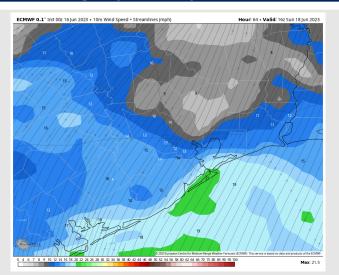

### **Forecast Discussion**

**Precip:** Favoring dry conditions throughout the day today.

Wind: Winds will be out of the SW throughout the day. Winds N of Morgan's Point will be 3 – 9 kts before 9 AM then winds will be 8 – 13 kts for the rest of the day. Winds S of Morgan's Point will be 12 – 17 kts throughout the day Sunday. Gusts of 20 – 25 will be possible between 11 AM – 5 PM.

#### Precip Image: 2 PM CT

Wind Speed: 11 AM CT

High Temps Sunday