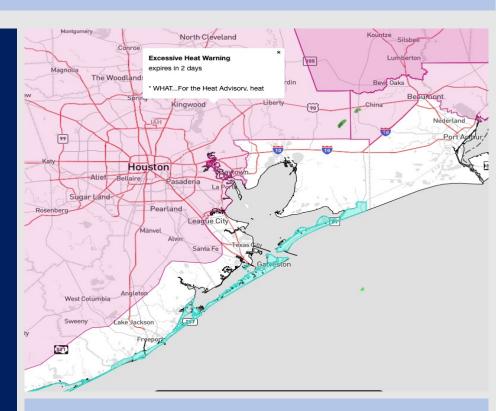

Radar/NWS Alerts: 4:45 AM CT

As always, please do not hesitate to reach out to us with any forecast questions via the chat option on the Weather Porthole or our on-call number, (317)-560-8122 press 1 for forecast questions.