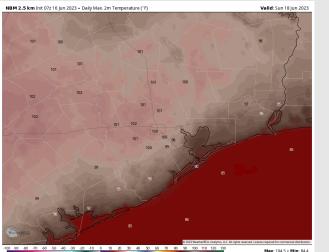

Temps: High temperatures Saturday will be in the mid 80s F near the Boarding Station, in the mid 90s F for all other stations S of Morgan's Point, and upper 90s to low 100s F for stations N of Morgan's Point.

#### Precip Image: 12 PM CT

Wind Speed: 5 PM CT

High Temps Saturday