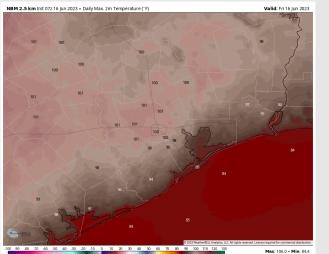

Temps: High temperatures today will be in the mid 80s F near the Boarding Station, in the mid to upper 90s F for all other stations S of Morgan's Point, and in the upper 90s near 100 F for stations N of Morgan's Point.

#### Precip Image: 12 PM CT

Wind Speed: 2 PM CT

High Temps Today