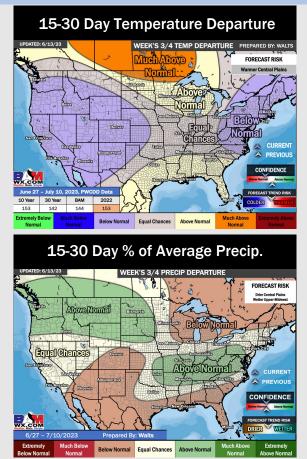

### **Houston Pilots:** 6/15/23

- Favoring drier conditions to move in over the next several days. Above normal temperatures are favored over the next week.
- Expecting much below normal precipitation chances and above normal temperatures for the week 2 timeframe.
- > Above normal temperatures and below normal chances for precipitation are favored in the weeks 3/4 timeframe.