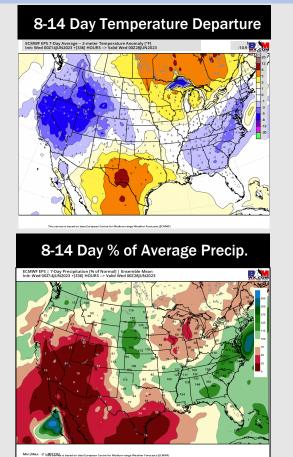

### **Houston Pilots:** 6/15/23

- Favoring drier conditions to move in over the next several days. Above normal temperatures are favored over the next week.
- Expecting much below normal precipitation chances and above normal temperatures for the week 2 timeframe.
- > Above normal temperatures and below normal chances for precipitation are favored in the weeks 3/4 timeframe.