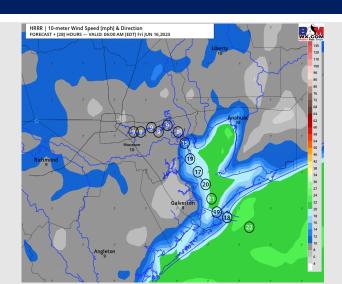

### **Forecast Discussion**

**Precip:** Favoring dry conditions throughout the day on Friday.

Wind: Favoring winds to be out of the S/SW throughout the day Friday. Winds N of Morgan's Point will be 3-8 kts early Friday morning before picking up to 10-15 kts after 11 AM until 6 PM when winds calm to 9 – 14 kts for the rest of the day. Winds S of Morgan's Point will be 9-14 kts early Friday AM before picking up to 15-20 kts after 2 AM and remaining that way for the rest of the day.

#### Precip Image: 12 PM CT

Wind Speed: 5 AM CT

High Temps Friday