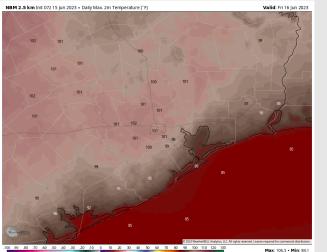

Temps: High temperatures will be in the mid 80s F near the boarding station, in the high 80s F/low 90s F for all other stations S of Morgan's Point, and in the upper 90s F for stations N of Morgan's Point.

#### Precip Image: 12 PM CT

Wind Speed: 5 PM CT

High Temps Today