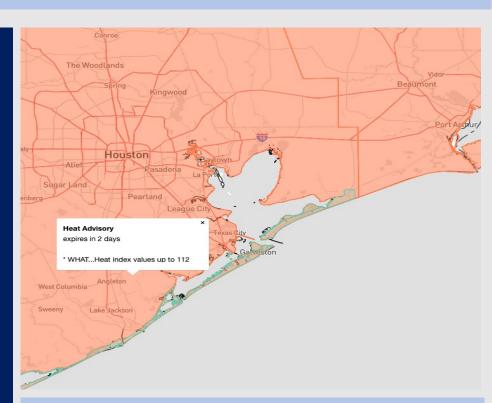

Radar/NWS Alerts: 5:00 AM CT

As always, please do not hesitate to reach out to us with any forecast questions via the chat option on the Weather Porthole or our on-call number, (317)-560-8122 press 1 for forecast questions.