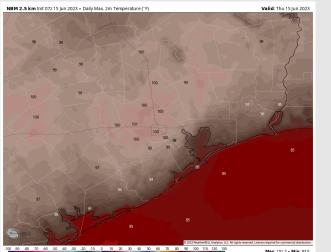

Temps: High temperatures will be in the mid 80s F near the boarding station, in the high 80s F/low 90s F for all other stations S of Morgan's Point, and in the upper 90s F for stations N of Morgan's Point.

#### Precip Image: 12 PM CT

Wind Speed: 5 PM CT

High Temps Today