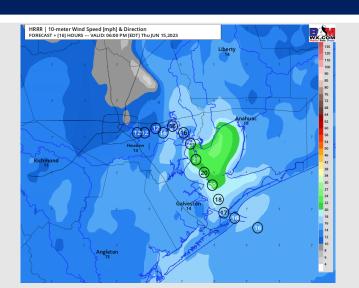

### **Forecast Discussion**

**Precip:** Favoring dry conditions throughout the day today.

Wind: Winds will be out of the S/SW throughout the day today. Winds N of Morgan's Point will be 4-9 kts this morning before picking up to 8-13 kts after 4 PM and remaining that way for the rest of the day. Winds S of Morgan's Point will be 13-18 kts throughout the day today.

#### Precip Image: 12 PM CT

Wind Speed: 5 PM CT

High Temps Today