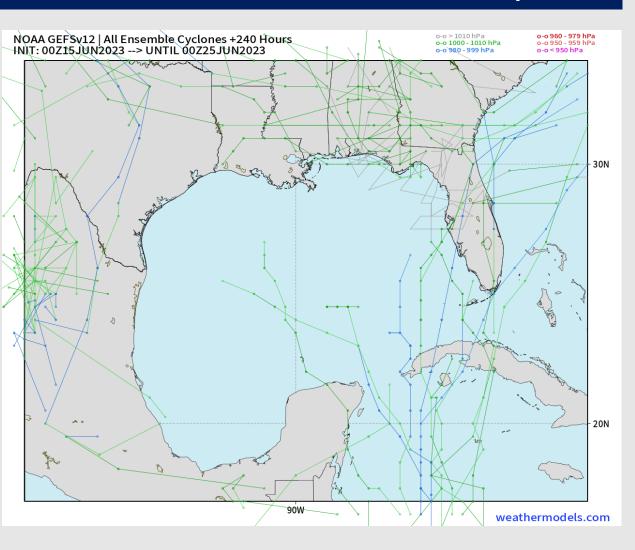

#### **American Model Low Pressure Tracks Next 10-Day Tracks**

No tropical activity anticipated over the next 7-10 days.