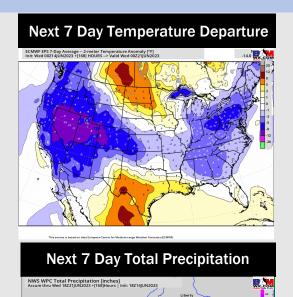

### **Houston Pilots:** 6/15/23

- Favoring drier conditions to move in over the next several days. Above normal temperatures are favored over the next week.
- Expecting much below normal precipitation chances and above normal temperatures for the week 2 timeframe.
- > Above normal temperatures and below normal chances for precipitation are favored in the weeks 3/4 timeframe.