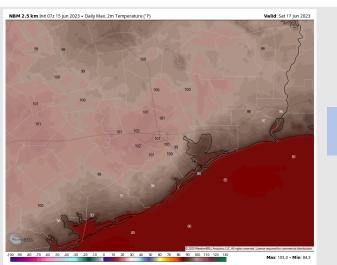

Temps: High temperatures Saturday will be in the mid 80s F near the Boarding Station, in the mid 90s F for all other stations S of Morgan's Point, and near 100 F for stations N of Morgan's Point.

Visibility: Not anticipating any visibility concerns at this time.

ECMWF 0.1\* Init 00z 15 Jun 2023 • 1-h QPF by type (in.), MSLP (hPa), 1000-500mb Thickness (dam)

Hour: 65 • Valid: 17z Sat 17 Jun 2023

Precip Image: 12 PM CT

Wind Speed: 8 PM CT

High Temps Saturday