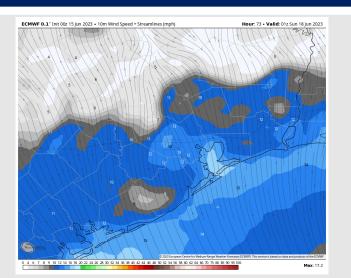

### **Forecast Discussion**

**Precip:** Favoring dry conditions throughout the day on Friday.

Wind: Favoring winds to be out of the S/SW throughout the day Friday. Winds N of Morgan's Point will be 3-8 kts early Friday morning before picking up to 10-15 kts after 11 AM until 6 PM when winds calm to 9 – 14 kts for the rest of the day. Winds S of Morgan's Point will be 9-14 kts early Friday AM before picking up to 15-20 kts after 2 AM and remaining that way for the rest of the day.

Gusts of 20 – 25 kts will be possible for all stations.

Temps: High temperatures Friday will be in the mid 80s F near the Boarding Station, in the mid to upper 90s F for all other stations S of Morgan's Point, and in the 100s F for stations N of Morgan's Point.

#### Precip Image: 12 PM CT

Wind Speed: 5 AM CT

High Temps Friday