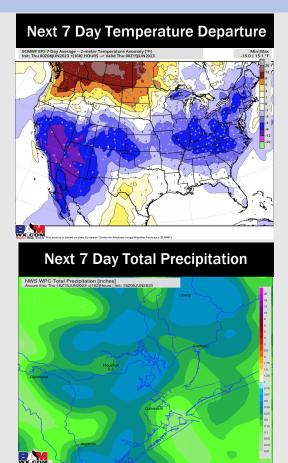

## **Houston Pilots:** 6/9/23

- Watching storm chances tonight with isolated risks over the following few days. Favoring seasonable temperatures over the next week.
- Expecting below normal precipitation chances and slightly above normal temperatures for the week 2 timeframe.
- > Above normal temperatures and below normal chances for precipitation are favored in the weeks 3/4 timeframe.