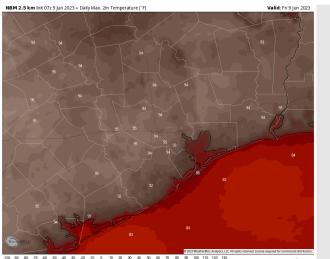

Temps: High temperatures this afternoon will be in the mid 80s near the boarding station, in the upper 80s F/lower 90s F for all other stations S of Morgan's Point, and in the mid 90s F for stations N of Morgan's Point

#### Precip Image: 5 PM CT

Wind Speed: 8 PM CT

High Temps Friday