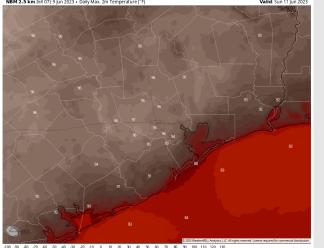

#### Precip Image: 10 PM CT

Wind Speed: 7 AM CT

High Temps Sunday

**Temps:** High temperatures on Sunday will be in the mid 80s F for the Boarding Station, the upper 80s F for Stations S of Morgan's Point and in the mid – upper 90s N of Morgan's Point.

Visibility: Not anticipating any visibility concerns at this time.