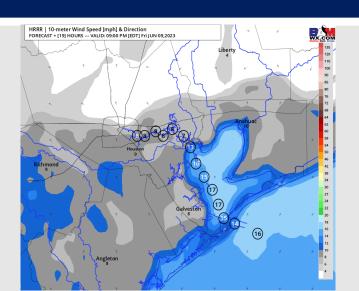

#### Precip Image: 5 PM CT

Wind Speed: 8 PM CT

High Temps Friday

## **Forecast Discussion**

Precip: A 10% chance for a few isolated pop-ups will be possible between 3 – 7 PM today, with dry conditions moving in after 7 PM.

Wind: Sustained winds will be out of the WNW until 3 PM when the winds will then shift to be from the S for the rest of the day. Winds N of Morgan's Point will be 2-7 kts throughout the day. Winds S of Morgan's Point will be 2 - 7 kts through 5 PM, then after that time favoring winds S of Morgan's Point to pick up to 10-15kts for the rest of the day.