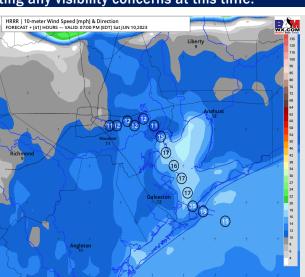

Visibility: Not anticipating any visibility concerns at this time.

Wind Speed: 6 PM CT

## **Forecast Discussion**

Precip: Favoring dry conditions for the morning and afternoon Saturday. Saturday night a 30-40% chance of small pocket of showers/thunderstorms between 7 PM – 12 AM.

Wind: Favoring winds to be out of the SW throughout the day Saturday. Winds N of Morgan's Point will be 4-9 kts during the morning hours before picking up to 6-11 kts at 12 PM until 7 PM. Winds S of Morgan's Point will be 6-11 kts during the morning before picking up to 10-15 kts at 12 PM until 7 PM. Around 7-8 PM for all stations winds will pick up associated with the possible thunderstorms to 15 – 20kts from the N. Wind gusts of 25 – 30 kts is possible if caught under the strongest cells.