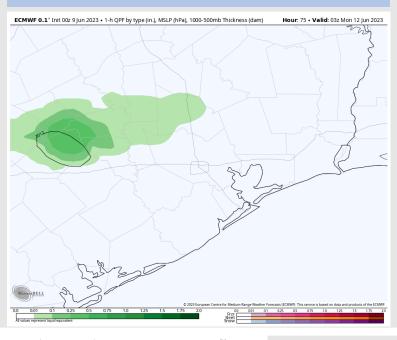

#### Precip Image: 10 PM CT

High Temps Saturday

## **Forecast Discussion**

Precip: Favoring dry conditions for the morning and afternoon Saturday. Saturday night a 30-40% chance of small pocket of showers/thunderstorms between 7 PM – 12 AM.

Wind: Favoring winds to be out of the SW throughout the day Saturday. Winds N of Morgan's Point will be 4-9 kts during the morning hours before picking up to 6-11 kts at 12 PM until 7 PM. Winds S of Morgan's Point will be 6-11 kts during the morning before picking up to 10-15 kts at 12 PM until 7 PM. Around 7-8 PM for all stations winds will pick up associated with the possible thunderstorms to 15 – 20kts from the N. Wind gusts of 25 – 30 kts is possible if caught under the strongest cells.