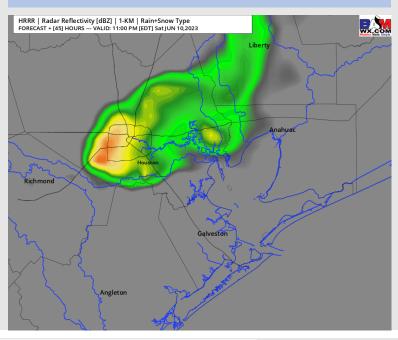

#### Precip Image: 10 PM CT

High Temps Saturday

## **Forecast Discussion**

Precip: Favoring dry conditions for the morning and afternoon Saturday. Saturday night a 30-40% chance of small pocket of showers/thunderstorms between 7 PM – 12 AM.

Wind: Favoring winds to be out of the SW throughout the day Saturday. Winds N of Morgan's Point will be 4-9 kts during the morning hours before picking up to 6-11 kts at 12 PM until 7 PM. Winds S of Morgan's Point will be 6-11 kts during the morning before picking up to 10-15 kts at 12 PM until 7 PM. Around 7-8 PM for all stations winds will pick up associated with the possible thunderstorms to 15 – 20kts from the N. Wind gusts of 25 – 30 kts is possible if caught under the strongest cells.