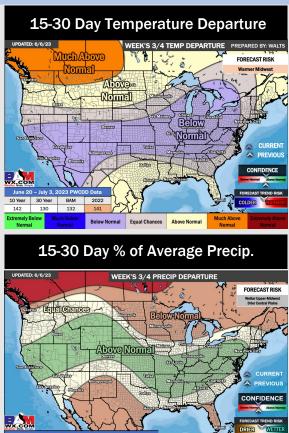

## **Houston Pilots:** 6/9/23

- Watching storm chances tonight with isolated risks over the following few days. Favoring seasonable temperatures over the next week.
- Expecting below normal precipitation chances and slightly above normal temperatures for the week 2 timeframe.
- > Above normal temperatures and below normal chances for precipitation are favored in the weeks 3/4 timeframe.