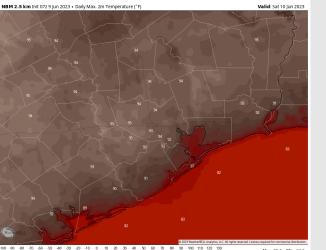

#### Precip Image: 5 PM CT

Wind Speed: 8 PM CT

High Temps Friday

Temps: High temperatures this afternoon will be in the mid 80s near the boarding station, in the upper 80s F/lower 90s F for all other stations S of Morgan's Point, and in the mid 90s F for stations N of Morgan's Point