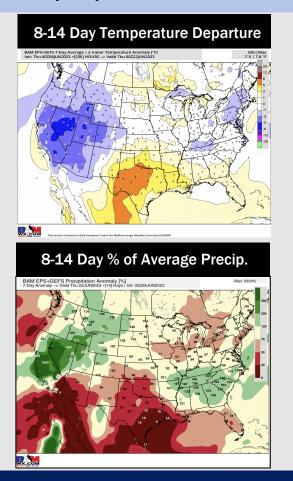

## **Houston Pilots:** 6/9/23

- Watching storm chances tonight with isolated risks over the following few days. Favoring seasonable temperatures over the next week.
- Expecting below normal precipitation chances and slightly above normal temperatures for the week 2 timeframe.
- > Above normal temperatures and below normal chances for precipitation are favored in the weeks 3/4 timeframe.