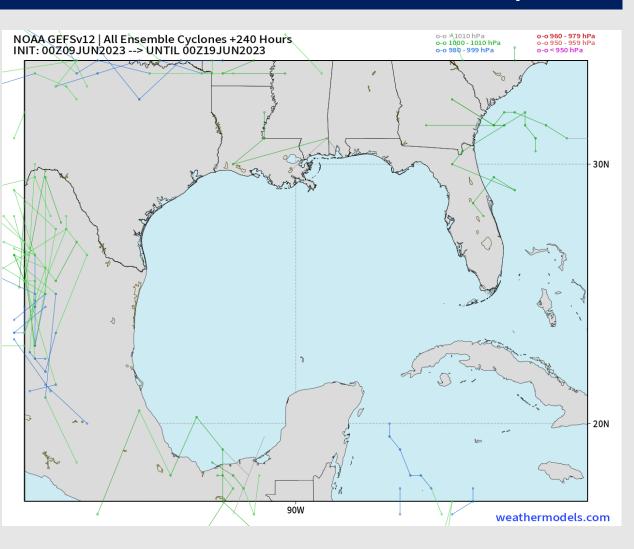

#### **American Model Low Pressure Tracks Next 10-Day Tracks**

No tropical activity anticipated over the next 7-10 days.