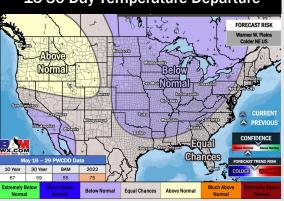

### 15-30 Day Temperature Departure

- Best precip overall looks to sit further west in Central TX, with low end chances for precip over the coming days. Temperatures slightly above normal for this time of year.
- Expecting above normal precipitation chances and near normal temperatures for the week 2 timeframe.
- Near normal temperatures and above normal chances for precipitation are favored in the week 3/4 timeframe.