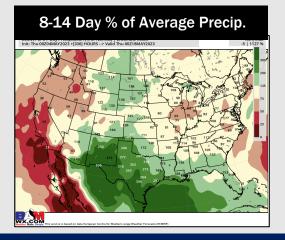

#### 8-14 Day Temperature Departure

### 15-30 Day Temperature Departure

- Best precip overall looks to sit further west in Central TX, with low end chances for precip over the coming days. Temperatures slightly above normal for this time of year.
- Expecting above normal precipitation chances and near normal temperatures for the week 2 timeframe.
- Near normal temperatures and above normal chances for precipitation are favored in the week 3/4 timeframe.