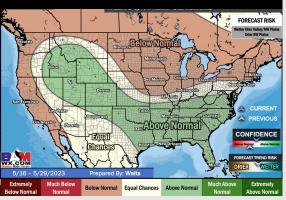

### 15-30 Day Temperature Departure

- Best precip overall looks to sit further west in Central TX, with low end chances for precip over the coming days. Temperatures slightly above normal for this time of year.
- Expecting above normal precipitation chances and near normal temperatures for the week 2 timeframe.
- Near normal temperatures and above normal chances for precipitation are favored in the week 3/4 timeframe.