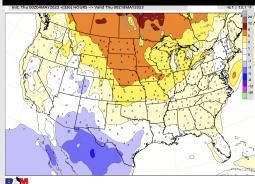

the SSE throughout the day Sunday. Favoring winds N of Morgan's Point to be 8-14 kts throughout the day Sunday. Favoring winds S of Morgan's Point to be 12-17 kts until around 7 AM. Then after 7 AM, favoring winds to decrease to 8-14 kts for the rest of the day.

Temps: High temperatures Sunday will be in the mid/upper 70s F S of Morgan's Point and in the high 80s F/low 90s F for stations N of Morgan's Point.

Visibility: While not favored, worth keeping eyes towards Sunday AM for areas of reduced visibility.

#### Precip Image: 2 PM CT



Wind Speed: 6 AM CT



NPED 2.5 km Init 012 5 May 2023 - Daily Mov. 2m Temperature (°F)

Valid: Sun 7 May 2023

Va

High Temps Sunday

# **Houston Pilots:** 5/5/23





#### **Next 7 Day Temperature Departure**





#### 8-14 Day Temperature Departure





### 15-30 Day Temperature Departure







- Best precip overall looks to sit further west in Central TX, with low end chances for precip over the coming days. Temperatures slightly above normal for this time of year.
- Expecting above normal precipitation chances and near normal temperatures for the week 2 timeframe.
- Near normal temperatures and above normal chances for precipitation are favored in the week 3/4 timeframe.