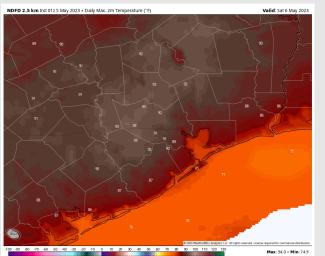

Temps: High temperatures on Saturday will be once again in the high 80s F/low 90s F north of Morgan's Point and in the mid/upper 70's F south of Morgan's Point

Visibility: Not anticipating any visibility concerns at this time.

#### Precip Image: 3 AM CT

Wind Speed: 6 PM CT

High Temps Saturday