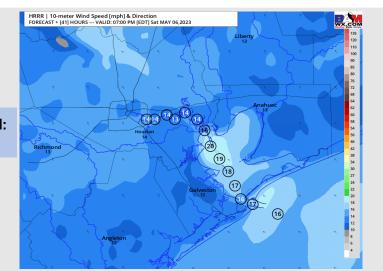

Wind: Sustained winds out of the S before shifting to the SE by 8 PM SAT. Winds north of Morgan's Point will start of at 3-8 kts, before increasing to 8-13 kts by 11 AM. Winds south of Morgan's Pont will start off at 10-15 kts before increasing to 13-18 knots around 6 PM. Gusts after 6 PM of 18-23 kts will be possible at the boarding station.

#### Precip Image: 3 AM CT

Wind Speed: 6 PM CT

High Temps Saturday