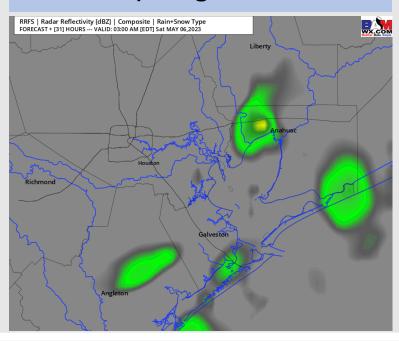

### **Forecast Discussion**

Precip: Eyeing the early AM hours between 3-8 AM for a 20-30% chance of some "remnant" showers to work into the area from prior storms in Central TX happening Friday evening. The rest of Saturday should be dry.

#### Precip Image: 3 AM CT

Wind Speed: 6 PM CT

High Temps Saturday