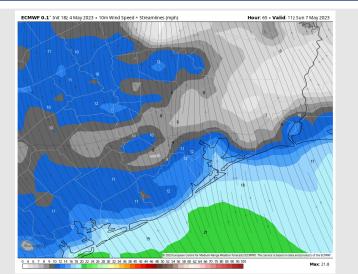

# Houston Pilots: Sun. 5/7/2023

### **Forecast Discussion**

**Precip:** Favoring dry conditions until around 2 PM. After 2 PM, favoring a 10-20% chance for showers throughout the rest of the day.

Wind: Sustained winds will be out of the SSE throughout the day Sunday. Favoring winds N of Morgan's Point to be 8-14 kts throughout the day Sunday. Favoring winds S of Morgan's Point to be 12-17 kts until around 7 AM. Then after 7 AM, favoring winds to decrease to 8-14 kts for the rest of the day.

#### Precip Image: 2 PM CT

Wind Speed: 6 AM CT

NPED 2.5 km Init 012 5 May 2023 - Daily Mov. 2m Temperature (°F)

Valid: Sun 7 May 2023

Va

High Temps Sunday