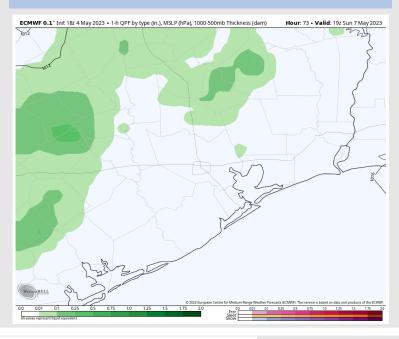

# Houston Pilots: Sun. 5/7/2023

### **Forecast Discussion**

**Precip:** Favoring dry conditions until around 2 PM. After 2 PM, favoring a 10-20% chance for showers throughout the rest of the day.

Wind: Sustained winds will be out of the SSE throughout the day Sunday. Favoring winds N of Morgan's Point to be 8-14 kts throughout the day Sunday. Favoring winds S of Morgan's Point to be 12-17 kts until around 7 AM. Then after 7 AM, favoring winds to decrease to 8-14 kts for the rest of the day.

#### Precip Image: 2 PM CT

Wind Speed: 6 AM CT

NPED 2.5 km Init 012 5 May 2023 - Daily Mov. 2m Temperature (°F)

Valid: Sun 7 May 2023

Va

High Temps Sunday