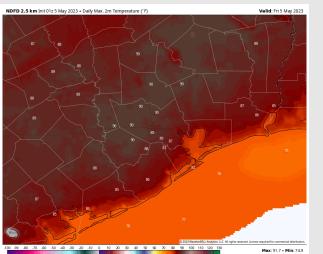

Temps: High temps on today to be in the high 80s F/low 90s F north of Morgan's Point and in the mid/upper 70's F south of Morgan's Point.

Visibility: While no fog is expected, pockets of 3-5 mile visibility near the boarding station cannot be ruled out through the AM via mist/ low cloud deck.

#### Precip Image: 7 AM CT

Wind Speed: 7 AM CT

High Temps Today