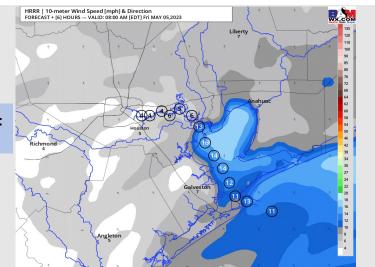

### **Forecast Discussion**

Precip: Favoring a 10-20% chance for scattered showers and thunderstorms through 8 AM local time. Beyond this, today will be a primarily dry day.

Wind: Winds out of the S throughout the entire day on today. Winds north of Morgan's Point will be at 5-10 kts throughout the entire day. Winds south of Morgan's Point will start off at 10-15 kts (with gusts 15-20 kts possible all day), before slightly increasing to 13-18 kts sustained by 3PM