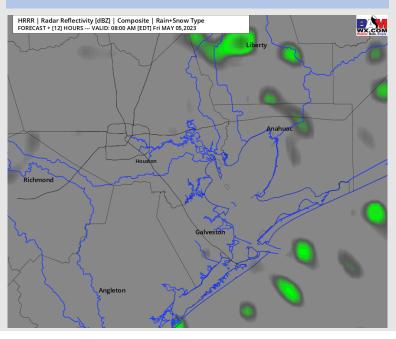

### **Forecast Discussion**

Precip: Favoring a 10-20% chance for scattered showers and thunderstorms through 8 AM local time. Beyond this, today will be a primarily dry day.

Wind: Winds out of the S throughout the entire day on today. Winds north of Morgan's Point will be at 5-10 kts throughout the entire day. Winds south of Morgan's Point will start off at 10-15 kts (with gusts 15-20 kts possible all day), before slightly increasing to 13-18 kts sustained by 3PM