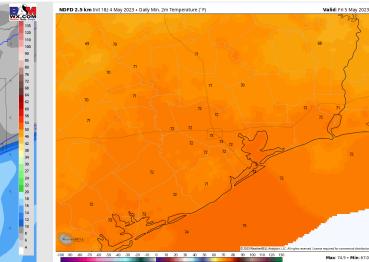

**Temps:** Low temperatures Friday morning in the low to mid 70s F across all stations.

Libert

Visibility: Not anticipating any fog concerns at this time.

HRRR | 10-meter Wind Speed [mph] & Direction

FORECAST + [11] HOURS --- VALID: 09:00 PM [EDT] Thu MAY 04:2023

#### Low Temps Friday AM