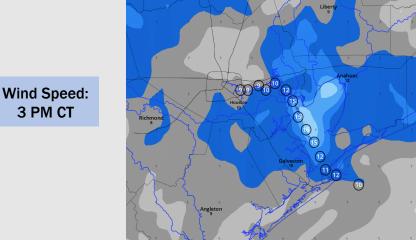

Wind: Winds out of the S throughout the entire day on Friday. Winds north of Morgan's Point will be at 5-10 kts throughout the entire day. Winds south of Morgan's Point will start off at 10-15 kts, before slightly increasing to 12-17 kts by 3 PM. Wind gusts of 15-20 kts possible.

#### Precip Image: 7 AM CT

Visibility: No visibility issues anticipated at this time.

**3 PM CT** 

10-meter Wind Speed [mph] & Directio