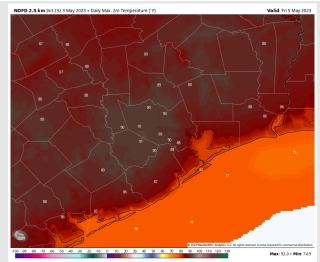

**Temps:** High temps on Friday to be in the high 80s F/low 90s F north of Morgan's Point and in the mid/upper 70's F south of Morgan's Point.

#### **High Temps** Friday