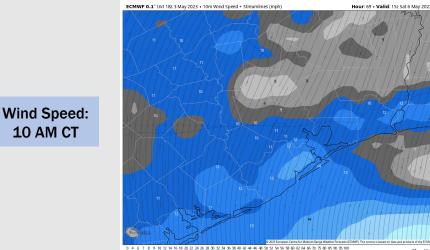

#### Precip Image: 9 AM CT

### **Forecast Discussion**

**Precip:** Favoring dry conditions to continue throughout the day on Saturday.

Wind: Sustained winds out of the S before shifting to the SE by 4 PM SAT. Winds north of Morgan's Point will start of at 3-8 kts, before increasing to 8-13 kts by 8 AM. Winds south of Morgan's Pont will start off at 12-17 kts and continue through the day.