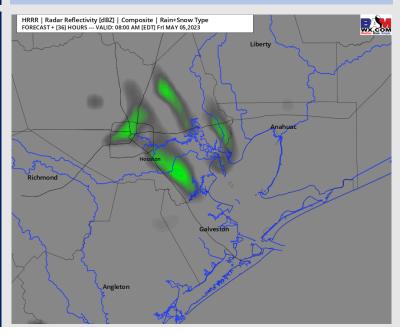

line of showers and thunderstorms will mainly go north of the are, however a low end 20% mention of something leftover will be kept in the forecast around sunrise. Outside of this, the next shot comes after sundown closer to the midnight timeframe for a 20-30% shot of an isolated shower/thunderstorm. Details will certainly need to be refined.

Wind: Winds out of the S throughout the entire day on Friday. Winds north of Morgan's Point will be at 5-10 kts throughout the entire day. Winds south of Morgan's Point will start off at 10-15 kts, before slightly increasing to 12-17 kts by 3 PM. Wind gusts of 15-20 kts possible.

**Temps:** High temps on Friday to be in the high 80s F/low 90s F north of Morgan's Point and in the mid/upper 70's F south of Morgan's Point.

#### Precip Image: 7 AM CT



Visibility: No visibility issues anticipated at this time.

**3 PM CT** 

10-meter Wind Speed [mph] & Directio





#### **High Temps** Friday

# Houston Pilots: Sat. 5/6/2023



### **Forecast Discussion**

**Precip:** Favoring dry conditions to continue throughout the day on Saturday.

Wind: Sustained winds out of the S before shifting to the SE by 4 PM SAT. Winds north of Morgan's Point will start of at 3-8 kts, before increasing to 8-13 kts by 8 AM. Winds south of Morgan's Pont will start off at 12-17 kts and continue through the day.

**Temps:** High temperatures on Saturday will be once again in the high 80s F/low 90s F north of Morgan's Point and in the mid/upper 70's F south of Morgan's Point

Visibility: Not anticipating any visibility concerns at this time.

#### Precip Image: