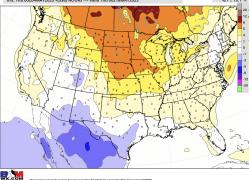

#### 8-14 Day Temperature Departure

Nome

- Storms expected tomorrow (Friday) morning and into the early weekend. The next chance will come mid to late week next week. Temperatures slightly above normal for this time of year.
- Expecting above normal precipitation chances and near normal temperatures for the week 2 timeframe.
- Near normal temperatures and above normal chances for precipitation are favored in the week <sup>3</sup>/<sub>4</sub> timeframe.