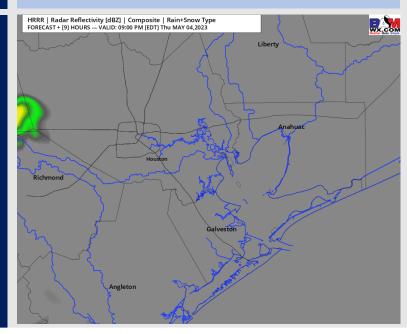

#### Precip Image: 8 PM CT

**Precip:** A 10-20% chance for a shower or two will be possible out through 9 PM with the greater risk sitting just W of Stations. After 9 PM, chances decrease to 10% out ahead of the main wave of storms that move in after midnight.