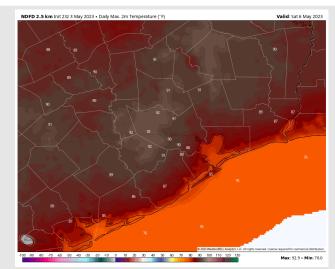

#### High Temps Saturday

**Temps:** High temperatures on Saturday will be once again in the high 80s F/low 90s F north of Morgan's Point and in the mid/upper 70's F south of Morgan's Point

Visibility: Not anticipating any visibility concerns at this time.