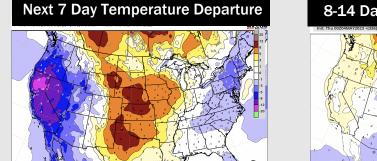

## Houston Pilots: 5/4/23

**15-30 Day Temperature Departure** 

#### 8-14 Day Temperature Departure

Nome

- Storms expected tomorrow (Friday) morning and into the early weekend. The next chance will come mid to late week next week. Temperatures slightly above normal for this time of year.
- Expecting above normal precipitation chances and near normal temperatures for the week 2 timeframe.
- Near normal temperatures and above normal chances for precipitation are favored in the week <sup>3</sup>/<sub>4</sub> timeframe.