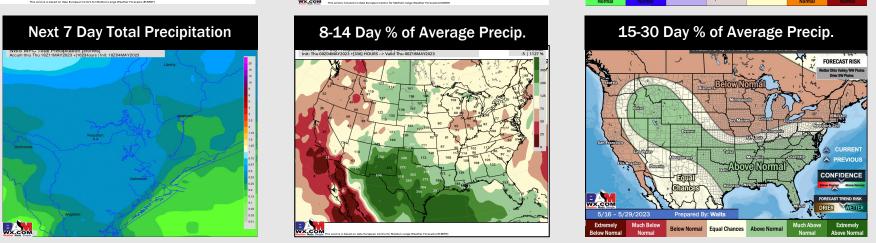

#### 8-14 Day Temperature Departure

Nome

- Storms expected tomorrow (Friday) morning and into the early weekend. The next chance will come mid to late week next week. Temperatures slightly above normal for this time of year.
- Expecting above normal precipitation chances and near normal temperatures for the week 2 timeframe.
- Near normal temperatures and above normal chances for precipitation are favored in the week <sup>3</sup>/<sub>4</sub> timeframe.