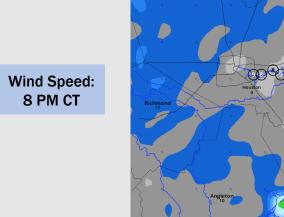

Wind: Sustained winds out of the SE at 10-15 kts south of Morgan's Point with gusts 13-18 knots possible. (Winds north of Morgan's Point at 8 – 13 kts). Winds continue out of the SE through the rest of the day.