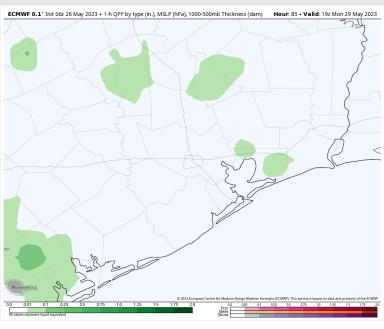

# Houston Pilots: Mon. 5/29/2023

#### **Forecast Discussion**

**Precip:** A few hit and miss showers / storms will begin to creep in from the SW after 11 AM Monday. We we get further into the afternoon, storm chances will continue to increase, tapering off around sunset.

#### Precip Image: 2 PM CT

Wind Speed: 1 PM CT

High Temps Monday