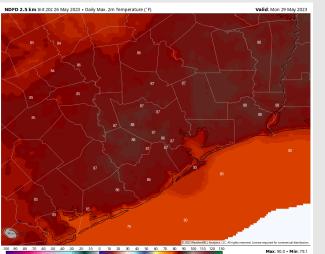

# Houston Pilots: Mon. 5/29/2023

**Temps:** High temperatures Monday will be near 80 F at the Boarding Station and in the mid to upper 80s F for all other stations.

Visibility: Not anticipating any visibility concerns at this time.

#### Precip Image: 2 PM CT

Wind Speed: 1 PM CT

High Temps Monday