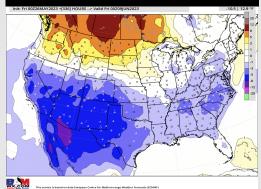

#### 8-14 Day Temperature Departure

# 

- A few very isolated rain chances over the next couple days with the better shot working in toward the middle of next week. Favoring cooler than normal temperatures over the next week.
- Expecting below normal precipitation chances and slightly below normal temperatures for the week 2 timeframe.
- Above normal temperatures and below normal chances for precipitation are favored in the week 3/4 timeframe.