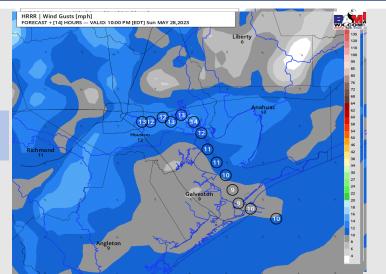

Wind: Winds will gradually veer out of the S/SSE through the early afternoon where they will gradually increase to 8 – 13 kts.

Temps: Low temperatures in the low to mid 70s F across all stations Monday morning.

#### Precip Image: 2 PM CT

Wind Speed: 1 PM CT

High Temps Monday