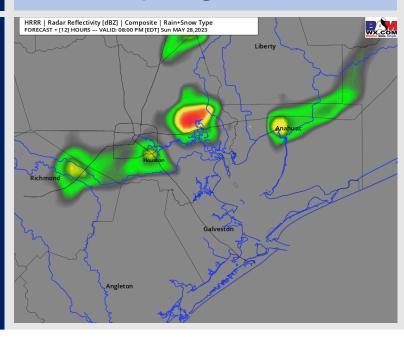

### **Forecast Discussion**

**Precip:** Favoring more dry time than not with a 20% chance for for a couple scattered showers / storms between 3 – 10 PM. Greatest threat is for stations N of Morgan's Point.

#### Precip Image: 7 PM CT

Low Temps Monday AM