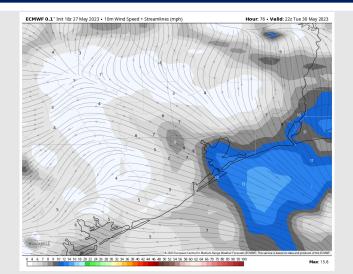

# Houston Pilots: Tue. 5/30/2023

### **Forecast Discussion**

Precip: A few rounds of showers and storms will work into the area Tuesday. Favoring these rain chances to begin in the morning with chances lasting out through the early evening.

Wind: Sustained winds through the AM generally out of the SE at 5–10 kts. Winds will then remain out of the SSE throughout the rest of the day with wind speeds slightly increasing to 10 - 15 kts.

Temps: Favoring high temperatures Tuesday to be in the upper 70s F for statins S of Morgan's Point, while stations N of Morgan's Point sit in the low 80s F.

**Visibility:** Not anticipating visibility concerns at this time.

#### Precip Image: 2 PM CT

Wind Speed: 5 PM CT

High Temps Tuesday