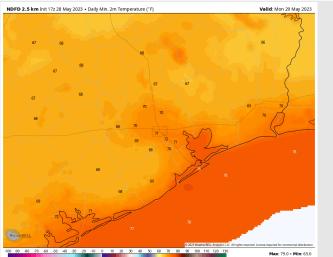

Wind: Winds will gradually veer out of the S/SSE through the early afternoon where they will gradually increase to 8 – 13 kts.

Temps: Low temperatures in the low to mid 70s F across all stations Monday morning.

**Temps:** High temperatures Monday will be near 80 F at the Boarding Station and in the mid to upper 80s F for all other stations.

Visibility: Not anticipating any visibility concerns at this time.

#### Precip Image: 2 PM CT

Wind Speed: 1 PM CT

High Temps Monday