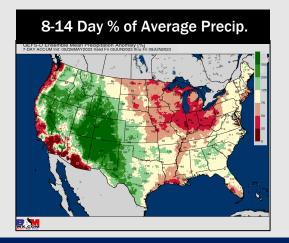

# 

- A few very isolated rain chances over the next couple days with the better shot working in toward the middle of next week. Favoring cooler than normal temperatures over the next week.
- Expecting below normal precipitation chances and slightly below normal temperatures for the week 2 timeframe.
- Above normal temperatures and below normal chances for precipitation are favored in the week 3/4 timeframe.