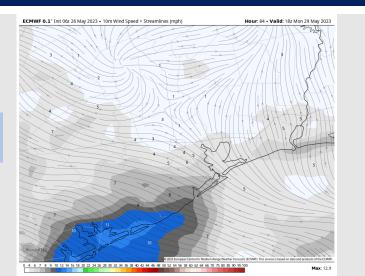

# Houston Pilots: Mon. 5/29/2023

Wind: Winds will begin out of the SSE Monday at 5 - 10 kts before sunrise. After 5 AM, winds will become more variable as a weak boundary works over with calmer winds of 2 - 6 kts. After noon, winds will veer back out of the SSE and will pick back up to 5 - 10 kts.

#### Precip Image: 2 PM CT

Wind Speed: 1 PM CT

High Temps Monday