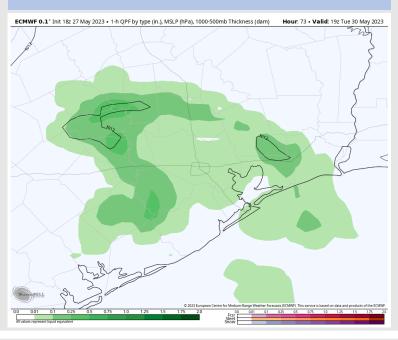

# Houston Pilots: Tue. 5/30/2023

### **Forecast Discussion**

Precip: A few rounds of showers and storms will work into the area Tuesday. Favoring these rain chances to begin in the morning with chances lasting out through the early evening.

#### Precip Image: 2 PM CT

Wind Speed: 5 PM CT

High Temps Tuesday