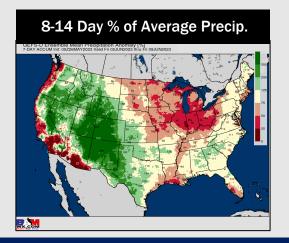

#### 8-14 Day Temperature Departure

# 

- A few very isolated rain chances over the next couple days with the better shot working in toward the middle of next week. Favoring cooler than normal temperatures over the next week.
- Expecting below normal precipitation chances and slightly below normal temperatures for the week 2 timeframe.
- Above normal temperatures and below normal chances for precipitation are favored in the week 3/4 timeframe.