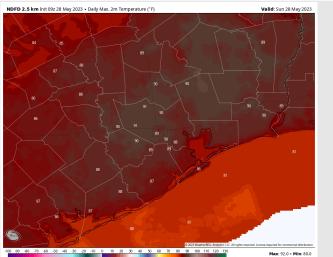

Temps: High temperatures near 80 F at the Boarding Station and in the upper 80s to near 90 F across all other stations.

Visibility: Not anticipating any visibility concerns at this time.

#### Precip Image: 6 PM CT

Wind Speed: 5 PM CT

High Temps Today