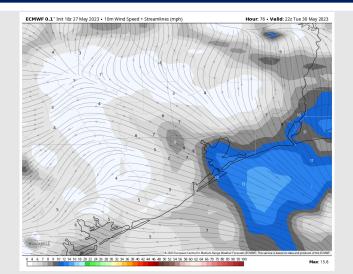

# Houston Pilots: Tue. 5/30/2023

Wind: Sustained winds through the AM generally out of the SE at 5–10 kts. Winds will then remain out of the SSE throughout the rest of the day with wind speeds slightly increasing to 10 - 15 kts.

Temps: Favoring high temperatures Tuesday to be in the upper 70s F for statins S of Morgan's Point, while stations N of Morgan's Point sit in the low 80s F.

#### Precip Image: 2 PM CT

Wind Speed: 5 PM CT

High Temps Tuesday