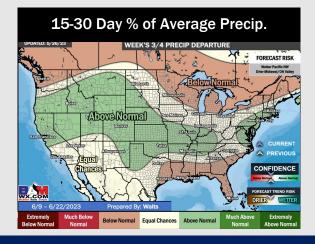

# 

- A few very isolated rain chances over the next couple days with the better shot working in toward the middle of next week. Favoring cooler than normal temperatures over the next week.
- Expecting below normal precipitation chances and slightly below normal temperatures for the week 2 timeframe.
- Above normal temperatures and below normal chances for precipitation are favored in the week 3/4 timeframe.