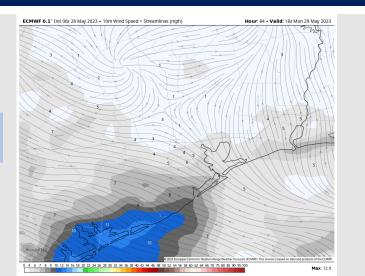

### **Forecast Discussion**

**Precip:** Favoring more dry time than not with a 10% chance for a light, isolated shower between 3 – 9 PM.

Wind: Winds expected to be variable and calm at at 2 – 6 kts throughout much this AM. After 2 PM, winds will veer out of the S/SSE where they will gradually increase to 8 – 13 kts.

#### Precip Image: 6 PM CT

Wind Speed: 5 PM CT

High Temps Today