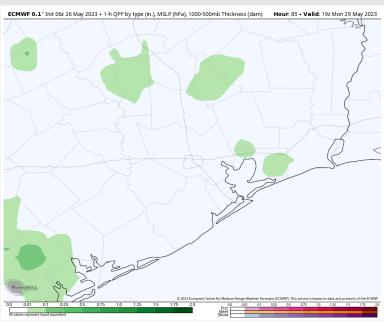

### **Forecast Discussion**

**Precip:** Favoring more dry time than not with a 10% chance for a light, isolated shower between 3 – 9 PM.

Wind: Winds expected to be variable and calm at at 2 – 6 kts throughout much this AM. After 2 PM, winds will veer out of the S/SSE where they will gradually increase to 8 – 13 kts.

#### Precip Image: 6 PM CT

Wind Speed: 5 PM CT

High Temps Today