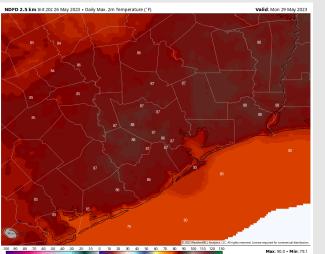

**Temps:** High temperatures Monday will be near 80 F at the Boarding Station and in the mid to upper 80s F for all other stations.

Visibility: Not anticipating any visibility concerns at this time.

#### Precip Image: 2 PM CT

Wind Speed: 1 PM CT

High Temps Monday