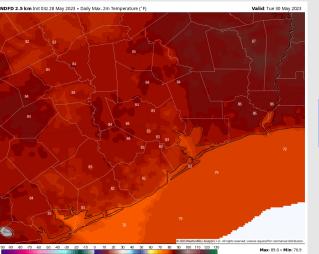

# Houston Pilots: Tue. 5/30/2023

Wind: Sustained winds through the AM generally out of the SE at 5–10 kts. Winds will then remain out of the SSE throughout the rest of the day with wind speeds slightly increasing to 10 - 15 kts.

Temps: Favoring high temperatures Tuesday to be in the upper 70s F for statins S of Morgan's Point, while stations N of Morgan's Point sit in the low 80s F.

#### Precip Image: 2 PM CT

Wind Speed: 5 PM CT

High Temps Tuesday