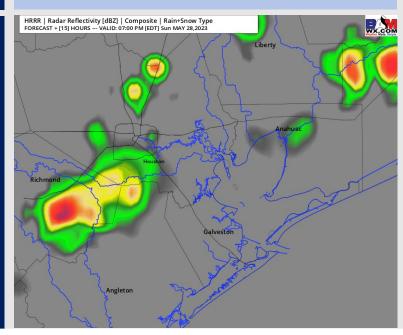

### **Forecast Discussion**

**Precip:** Favoring more dry time than not with a 10% chance for a light, isolated shower between 3 – 9 PM.

Wind: Winds expected to be variable and calm at at 2 – 6 kts throughout much this AM. After 2 PM, winds will veer out of the S/SSE where they will gradually increase to 8 – 13 kts.

#### Precip Image: 6 PM CT

Wind Speed: 5 PM CT

High Temps Today