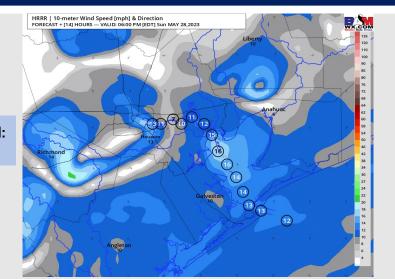

### **Forecast Discussion**

**Precip:** Favoring more dry time than not with a 10% chance for a light, isolated shower between 3 – 9 PM.

Wind: Winds expected to be variable and calm at at 2 – 6 kts throughout much this AM. After 2 PM, winds will veer out of the S/SSE where they will gradually increase to 8 – 13 kts.

#### Precip Image: 6 PM CT

Wind Speed: 5 PM CT

High Temps Today