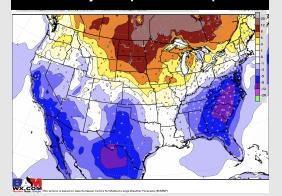

#### **Next 7 Day Temperature Departure**

#### 8-14 Day Temperature Departure

# 

- A few very isolated rain chances over the next couple days with the better shot working in toward the middle of next week. Favoring cooler than normal temperatures over the next week.
- Expecting below normal precipitation chances and slightly below normal temperatures for the week 2 timeframe.
- Above normal temperatures and below normal chances for precipitation are favored in the week 3/4 timeframe.