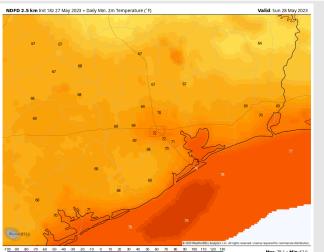

Wind: Variable winds are gradually shifting out of the S/SW. By 4 PM, winds will pick up to 8 - 13 kts, primarily south of Morgan's Point.

Temps: Low temperatures Sunday morning in the upper 70s F for stations south of Morgan's Point with all other stations in the low 70s F.

#### Precip Image: 5 PM CT

Wind Speed: 8 PM CT

Low Temps Sunday