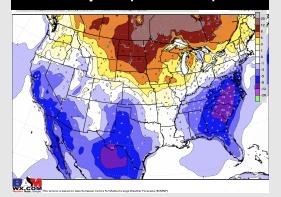

# 15-30 Day Temperature Departure WEEK'S 3/4 TEMP DEPARTURE PREPARED BY WALTS FORECAST RISK WINNER MICHAELOUS COMPIDED CONFIDENCE CONFI

- A few very isolated rain chances over the next couple days with the better shot working in toward the middle of next week. Favoring cooler than normal temperatures over the next week.
- Expecting below normal precipitation chances and slightly below normal temperatures for the week 2 timeframe.
- > Above normal temperatures and below normal chances for precipitation are favored in the week 3/4 timeframe.