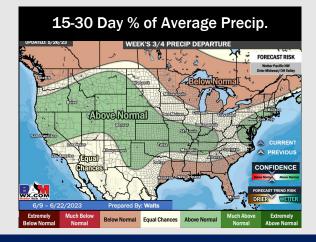

# 15-30 Day Temperature Departure WEEK'S 3/4 TEMP DEPARTURE PREPARED BY WALTS FORECAST RISK WINNER MICHAELOUS COMPIDED CONFIDENCE CONFI

- A few very isolated rain chances over the next couple days with the better shot working in toward the middle of next week. Favoring cooler than normal temperatures over the next week.
- Expecting below normal precipitation chances and slightly below normal temperatures for the week 2 timeframe.
- > Above normal temperatures and below normal chances for precipitation are favored in the week 3/4 timeframe.