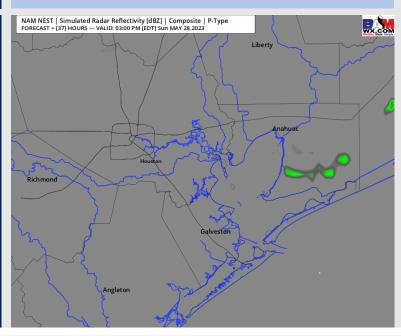

## **Forecast Discussion**

**Precip:** Favoring dry conditions Sunday outside of a less than 10% chance for a light, isolated shower between 2 – 5 PM.

Wind: Winds expected to be variable and calm at at 2 – 6 kts throughout much of the AM. After 2 PM, winds will veer out of the S/SSE where they will gradually increase to 7 – 12 kts.

### Precip Image: 2 PM CT

High Temps Sunday