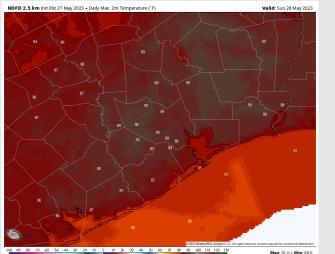

Temps: High temperatures near 80 F at the Boarding Station and in the upper 80s to near 90 F across all other stations.

Visibility: Not anticipating any visibility concerns at this time.

### Precip Image: 2 PM CT

High Temps Sunday