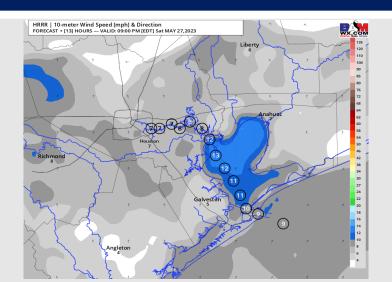

Wind: Variable winds are gradually shifting out of the S/SW. By 4 PM, winds will pick up to 8 - 13 kts, primarily south of Morgan's Point.

Temps: Low temperatures Sunday morning in the upper 70s F for stations south of Morgan's Point with all other stations in the low 70s F.

#### Precip Image: 5 PM CT

Wind Speed: 8 PM CT

Low Temps Sunday