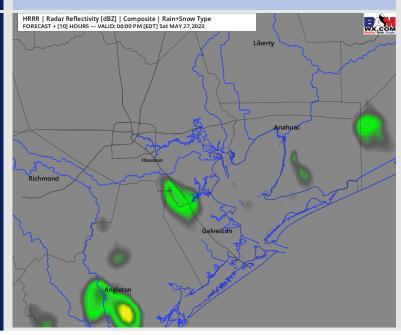

## **Forecast Discussion**

Precip: Favoring mostly dry conditions for today, however a 20% chance for an isolated shower/downpour cannot be ruled out out through 6 PM with chances decreasing to 10% through 8 PM.

#### Precip Image: 5 PM CT

Wind Speed: 8 PM CT

Low Temps Sunday