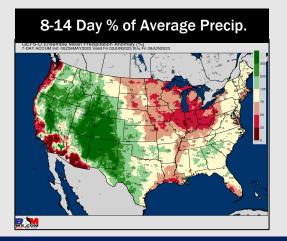

#### **8-14** Day Temperature Departure

# 15-30 Day Temperature Departure WEEK'S 3/4 TEMP DEPARTURE PREPARED BY WALTS FORECAST RISK WINNER MICHAELOUS COMPIDED CONFIDENCE CONFI

- A few very isolated rain chances over the next couple days with the better shot working in toward the middle of next week. Favoring cooler than normal temperatures over the next week.
- Expecting below normal precipitation chances and slightly below normal temperatures for the week 2 timeframe.
- > Above normal temperatures and below normal chances for precipitation are favored in the week 3/4 timeframe.