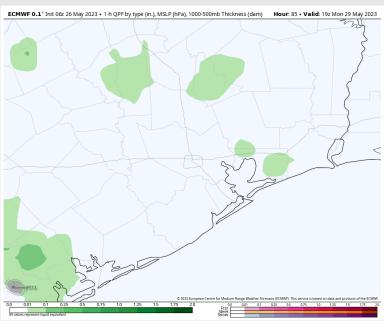

# Houston Pilots: Mon. 5/29/2023

## **Forecast Discussion**

Precip: A few hit and miss showers / storms will begin to creep in from the SW after 11 AM Monday. We we get further into the afternoon, storm chances will continue to increase, tapering off around sunset.

#### Precip Image: 2 PM CT

Wind Speed: 1 PM CT

High Temps Monday