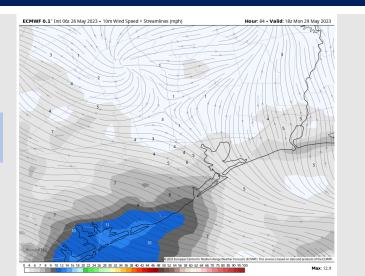

# Houston Pilots: Mon. 5/29/2023

Wind: Winds will begin out of the SSE Monday at 5 - 10 kts before sunrise. After 5 AM, winds will become more variable as a weak boundary works over with calmer winds of 1 - 6 kts. After noon, winds will veer back out of the SSE and will pick back up to 5 - 10 kts.

#### Precip Image: 2 PM CT

Wind Speed: 1 PM CT

High Temps Monday