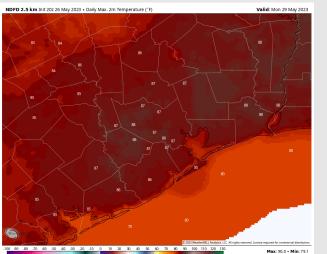

# Houston Pilots: Mon. 5/29/2023

**Temps:** High temperatures Monday will be near 80 F at the Boarding Station and in the mid to upper 80s F for all other stations.

Visibility: Not anticipating any visibility concerns at this time.

#### Precip Image: 2 PM CT

Wind Speed: 1 PM CT

High Temps Monday