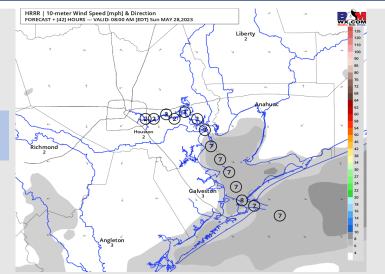

## **Forecast Discussion**

**Precip:** Favoring dry conditions Sunday outside of a less than 10% chance for a light, isolated shower between 2 – 5 PM.

Wind: Winds expected to be variable and calm at at 2 – 6 kts throughout much of the AM. After 2 PM, winds will veer out of the S/SSE where they will gradually increase to 7 – 12 kts.

### Precip Image: 2 PM CT

High Temps Sunday