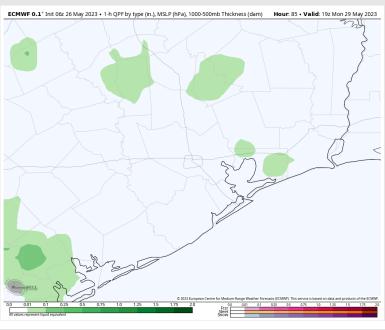

#### Precip Image: 2 PM CT

Wind Speed: 1 PM CT

High Temps Monday

#### **Forecast Discussion**

Precip: A few hit and miss showers / storms will begin to creep in from the SW after 11 AM Monday. We we get further into the afternoon, storm chances will continue to increase, tapering off around sunset.

Wind: Winds will begin out of the SSE Monday at 5 - 10 kts before sunrise. After 5 AM, winds will become more variable as a weak boundary works over with calmer winds of 1 - 6 kts. After noon, winds will veer back out of the SSE and will pick back up to 5 - 10 kts.