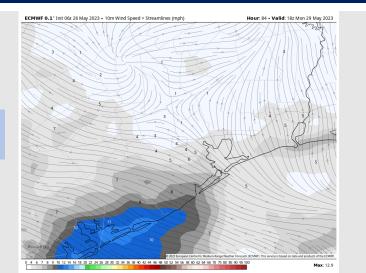

day

## Houston Pilots: Mon. 5/29/2023





#### **Forecast Discussion**

Precip: A few hit and miss showers / storms will begin to creep in from the SW after 11 AM Monday. We we get further into the afternoon, storm chances will continue to increase, tapering off around sunset.

Wind: Winds will begin out of the SSE Monday at 5 - 10 kts before sunrise. After 5 AM, winds will become more variable as a weak boundary works over with calmer winds of 1 - 6 kts. After noon, winds will veer back out of the SSE and will pick back up to 5 - 10 kts.

**Temps:** High temperatures Monday will be near 80 F at the Boarding Station and in the mid to upper 80s F for all other stations.

Visibility: Not anticipating any visibility concerns at this time.

#### Precip Image: 2 PM CT



Wind Speed: 1 PM CT





High Temps Monday

## **Houston Pilots: 5/27/23**





#### **Next 7 Day Temperature Departure**



## Next 7 Day Total Precipitation NATS WIFE TOTAL PROCEDURATE ALTO HOUSE INTO 06220MAY2023 AND MARKET TO 16220MAY2023 INTO 16220MAY2023 BERNANDIA AND MARKET TOTAL PROCEDURATE ALTO HOUSE INTO 06220MAY2023 AND MARKET

**₽**ŜM

#### **8-14** Day Temperature Departure





# 15-30 Day Temperature Departure WEEK'S 3/4 TEMP DEPARTURE PREPARED BY WALTS FORECAST RISK WINNER MINOR WALTS COLORS SE LUMP 9 - 22, 2023 PWODD Data TO Year 80 Year BM 2022 122 108 108 140 Mod Above Legendry Alcohol



- A few very isolated rain chances over the next couple days with the better shot working in toward the middle of next week. Favoring cooler than normal temperatures over the next week.
- Expecting below no