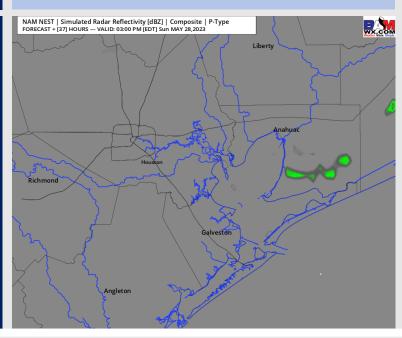

#### Precip Image: 2 PM CT

Wind Speed: 7 PM CT

High Temps Saturday

#### **Forecast Discussion**

Precip: Favoring mostly dry conditions for today, however a 20% chance for an isolated shower/downpour cannot be ruled out during the 2 – 6 PM timeframe

Wind: Variable winds out of the west will begin calm at 2 – 7 kts through the AM. They will then become variable around the lunch timeframe before they shift out of the S/SW after 4 PM, at which point winds will pick up to 8 - 13 kts.