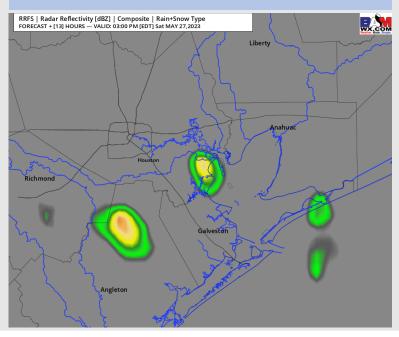

#### **Forecast Discussion**

Precip: Favoring mostly dry conditions for today, however a 20% chance for an isolated shower/downpour cannot be ruled out during the 2 – 6 PM timeframe

Wind: Variable winds out of the west will begin calm at 2 – 7 kts through the AM. They will then become variable around the lunch timeframe before they shift out of the S/SW after 4 PM, at which point winds will pick up to 8 - 13 kts.

#### Precip Image: 2 PM CT

Wind Speed: 7 PM CT

High Temps Saturday