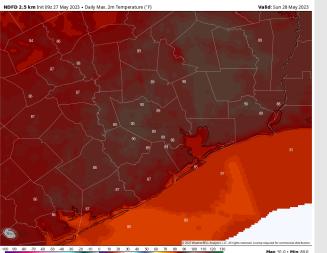

Temps: High temperatures Saturday in the low 80s F for stations south of Morgan's Point and in the upper 80s F / lower 90s F for stations north of Morgan's Point.

Visibility: Not anticipating visibility concerns at this time.

#### Precip Image: 2 PM CT

Wind Speed: 7 PM CT

High Temps Saturday