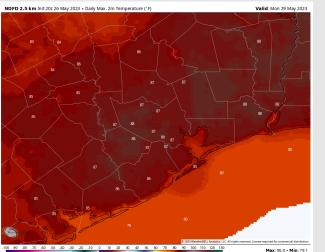

**Temps:** High temperatures Monday will be near 80 F at the Boarding Station and in the mid to upper 80s F for all other stations.

Visibility: Not anticipating any visibility concerns at this time.