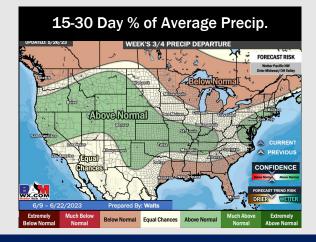

- A few very isolated rain chances over the next couple days with the better shot working in toward the middle of next week. Favoring cooler than normal temperatures over the next week.
- Expecting below normal precipitation chances and slightly below normal temperatures for the week 2 timeframe.
- Above normal temperatures and below normal chances for precipitation are favored in the week 3/4 timeframe.