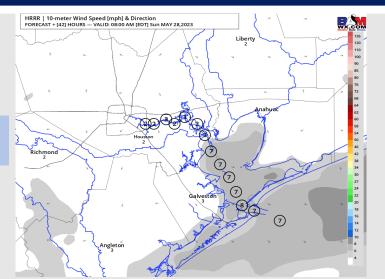

HRRR | 10-meter Wind Speed [mph] & Direction FORECAST + [18] HOURS — WALID: OR800 PM [EDT] Sat MAY 27, 2023

Liberty

Anahuse

Richmond

Richmond

Galvestön

Galvestön

Galvestön

#### **Forecast Discussion**

Precip: Favoring mostly dry conditions for today, however a 20% chance for an isolated shower/downpour cannot be ruled out during the 2 – 6 PM timeframe

Wind: Variable winds out of the west will begin calm at 2 – 7 kts through the AM. They will then become variable around the lunch timeframe before they shift out of the S/SW after 4 PM, at which point winds will pick up to 8 - 13 kts.