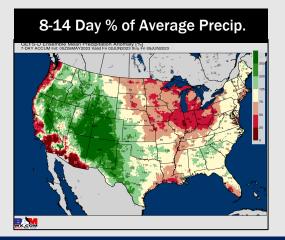

- A few very isolated rain chances over the next couple days with the better shot working in toward the middle of next week. Favoring cooler than normal temperatures over the next week.
- Expecting below normal precipitation chances and slightly below normal temperatures for the week 2 timeframe.
- Above normal temperatures and below normal chances for precipitation are favored in the week 3/4 timeframe.