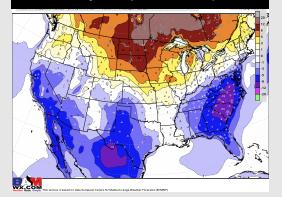

#### **Next 7 Day Temperature Departure**

- A few very isolated rain chances over the next couple days with the better shot working in toward the middle of next week. Favoring cooler than normal temperatures over the next week.
- Expecting below normal precipitation chances and slightly below normal temperatures for the week 2 timeframe.
- Above normal temperatures and below normal chances for precipitation are favored in the week 3/4 timeframe.