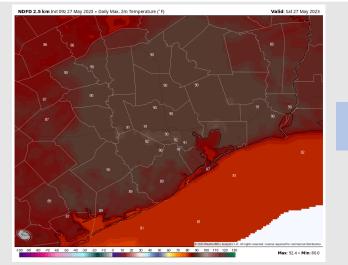

Temps: High temperatures Saturday in the low 80s F for stations south of Morgan's Point and in the upper 80s F / lower 90s F for stations north of Morgan's Point.

Visibility: Not anticipating visibility concerns at this time.

#### Precip Image: 2 PM CT

Wind Speed: 7 PM CT

High Temps Saturday