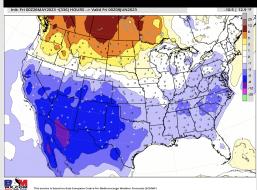

## Next 7 Day Total Precipitation NATS WIFE TOTAL PROCEDURATE ALTO HOUSE INTO 06220MAY2023 AND MARKET TO 16220MAY2023 INTO 16220MAY2023 BERNANDIA AND MARKET TOTAL PROCEDURATE ALTO HOUSE INTO 06220MAY2023 AND MARKET

- A few very isolated rain chances over the next couple days with the better shot working in toward the middle of next week. Favoring cooler than normal temperatures over the next week.
- Expecting below normal precipitation chances and slightly below normal temperatures for the week 2 timeframe.
- Above normal temperatures and below normal chances for precipitation are favored in the week 3/4 timeframe.