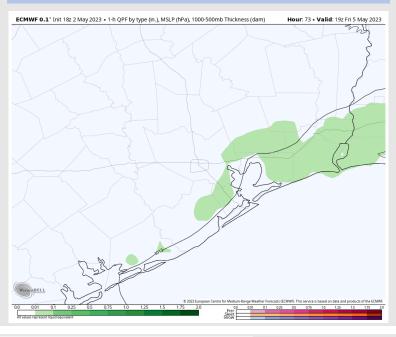

## **Forecast Discussion**

Precip: Favoring dry conditions through the AM hours on Friday. Beginning at 12 PM, 10-20% chance of showers until 9 PM, when chances increase to 30% at 9 PM when showers become more scattered.

## Precip Image: 2 PM CT

Wind Speed: 5 PM CT

High Temps Friday