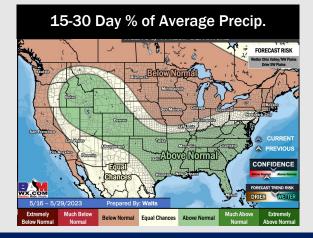

# 15-30 Day Temperature Departure FORECAST RISK Wammer W. Pilais Coden Ne US Constitution Coden Ne US C

- A couple low end shots for rain tomorrow PM / Fri AM. The next chance will come mid week next week. Temperatures will be slightly above normal for this time of year.
- Expecting above normal precipitation chances and near normal temperatures for the week 2 timeframe.
- Near normal temperatures and above normal chances for precipitation are favored in the week <sup>3</sup>/<sub>4</sub> timeframe.