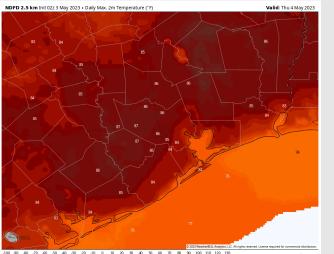

Temps: High temperatures Thursday will be in the mid 80s F north of Morgan's point and in the mid to upper 70s F south of Morgan's Point.

Visibility: Areas of radiational fog will be possible along and north of Morgan's Point during the AM from 3 – 9 AM. This looks to be a very similar threat to what has occurred the past few mornings.

### Precip Image: 3 PM CT

Wind Speed: 2 PM CT

High Temps Thursday