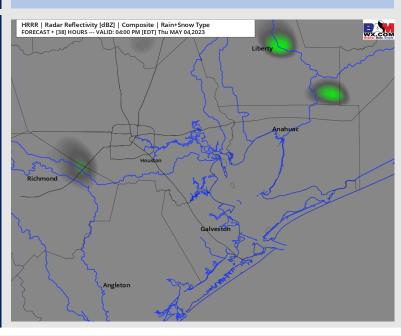

## **Forecast Discussion**

Precip: Favoring dry conditions for the majority of Thursday AM. Towards about 1 PM and through the PM, very isolated shower chances will be present at 10-20% with the bulk of any activity primarily staying north of the stations. Most locations likely stay dry.

### Precip Image: 3 PM CT

Wind Speed: 2 PM CT

High Temps Thursday