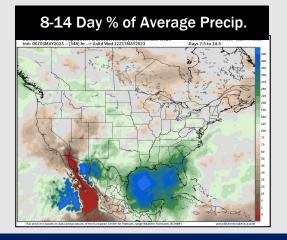

# 15-30 Day Temperature Departure FORECAST RISK Wammer W. Pilais Coden Ne US Constitution Coden Ne US C

- A couple low end shots for rain tomorrow PM / Fri AM. The next chance will come mid week next week. Temperatures will be slightly above normal for this time of year.
- Expecting above normal precipitation chances and near normal temperatures for the week 2 timeframe.
- Near normal temperatures and above normal chances for precipitation are favored in the week <sup>3</sup>/<sub>4</sub> timeframe.