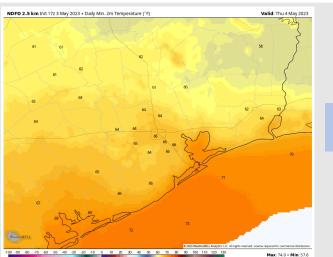

Temps: High temperatures Thursday will be in the mid 80s F north of Morgan's point and in the mid to upper 70s F south of Morgan's Point.

Visibility: Areas of radiational fog will be possible along and north of Morgan's Point during the AM from 3 – 9 AM. This looks to be a very similar threat to what has occurred the past few mornings.

### Precip Image: 3 PM CT

Wind Speed: 2 PM CT

High Temps Thursday