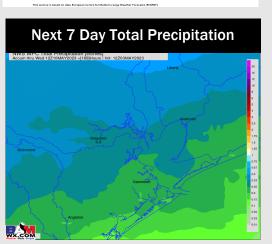

## Precip Image: 6 PM CT

Wind Speed: 6 PM CT

Low Temps Thursday AM

## **Forecast Discussion**

Precip: Favoring dry conditions for the majority of Thursday AM. Towards about 1 PM and through the PM, very isolated shower chances will be present at 10-20% with the bulk of any activity primarily staying north of the stations. Most locations likely stay dry.