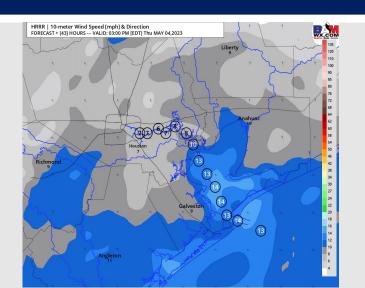

Wind: Near calm S/SE winds (3 – 8 kts) will be slowly increasing during the AM hours to 8 – 13 kts by 12 PM. After 7 PM winds increase again south of Morgan's Point to 10-15 kts. (Winds north of Morgan's point remain at 8 – 13 kts). A few gusts of up to 15-20 kts will be possible at the boarding station in the afternoon.

### Precip Image: 3 PM CT

Wind Speed: 2 PM CT

High Temps Thursday