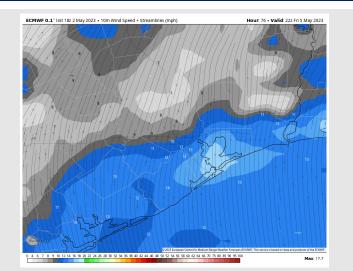

Wind: Winds out of the S throughout the entire day on Friday. Winds north of Morgan's Point will be at 8-13 kts throughout the entire day. Winds south of Morgan's Point will start off at 10-15 kts, before slightly increasing to 12-17 kts by 2 PM. Wind gusts of 20-23 kts possible.

## Precip Image: 2 PM CT

Wind Speed: 5 PM CT

High Temps Friday