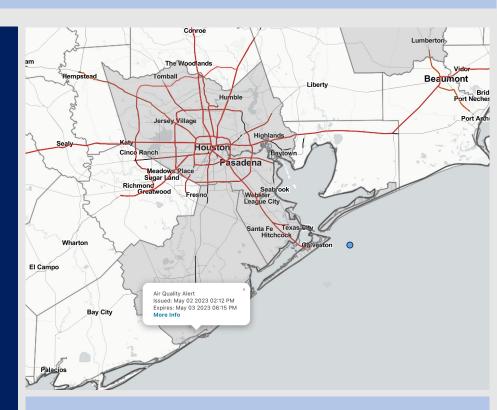

Radar/NWS Alerts: 1:00 PM CT

As always, please do not hesitate to reach out to us with any forecast questions via the chat option on the Weather Porthole or our on-call number, (317)-560-8122 press 1 for forecast questions.