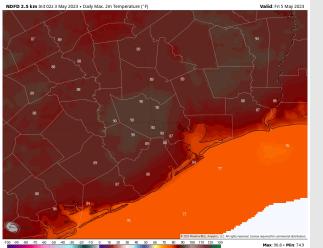

Temps: High temps on Friday to be in the high 80s F/low 90s F north of Morgan's Point and in the mid/upper 70's F south of Morgan's Point.

Visibility: No visibility issues anticipated at this time.

## Precip Image: 2 PM CT

Wind Speed: 5 PM CT

High Temps Friday