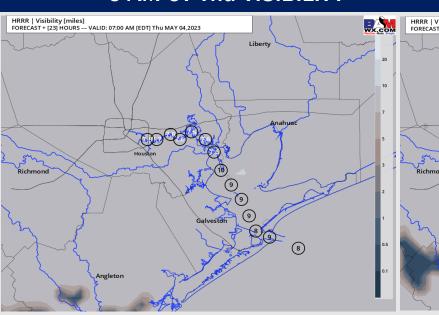

## 6 AM CT Thu VISIBILITY

## Confidence

| TIMEFRAME<br>DISCUSSED | THREAT |
|------------------------|--------|
| 3 AM - 9 AM THU        | Low    |

- ➤ Very low end risk for patchy radiation fog development around 3 AM Thursday, continuing out through 9 AM that would impact stations N of Morgan's Point.
- > Favoring the better radiation fog potential to sit W/SW of stations. Cloud cover may limit fog development through the AM.
- Models struggling to see this low end fog threat.
- ➤ No risk for widespread sea fog development.