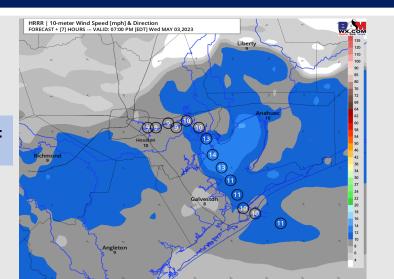

## **Forecast Discussion**

**Precip:** Favoring dry conditions to continue through the evening and overnight.

Wind: Sustained winds through the afternoon at 8 – 13 kts for all stations. After sunset, winds N of Morgan's Point will decrease again to 5 – 10 kts. Gusts of 13-15 kts possible through the PM at the boarding station.

## Precip Image: 6 PM CT

Wind Speed: 6 PM CT

Low Temps Thursday AM