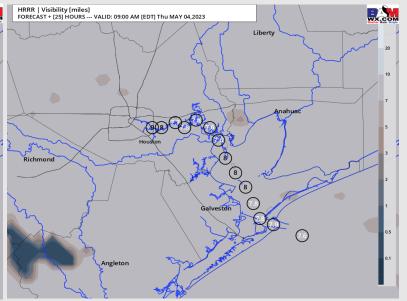

#### 8 AM CT Thu VISIBILITY

## Confidence

| TIMEFRAME<br>DISCUSSED | THREAT |
|------------------------|--------|
| 3 AM - 9 AM THU        | Low    |

- ➤ Very low end risk for patchy radiation fog development around 3 AM Thursday, continuing out through 9 AM that would impact stations N of Morgan's Point.
- > Favoring the better radiation fog potential to sit W/SW of stations. Cloud cover may limit fog development through the AM.
- Models struggling to see this low end fog threat.
- ➤ No risk for widespread sea fog development.