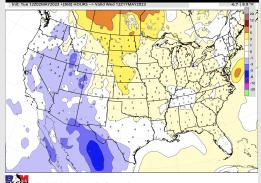

### Precip Image: 3 PM CT

Wind Speed: 2 PM CT

High Temps Thursday

Temps: High temperatures Thursday will be in the mid 80s F north of Morgan's point and in the mid to upper 70s F south of Morgan's Point.

Visibility: Areas of radiational fog will be possible along and north of Morgan's Point during the AM from 3 – 9 AM. This looks to be a very similar threat to what has occurred the past few mornings.