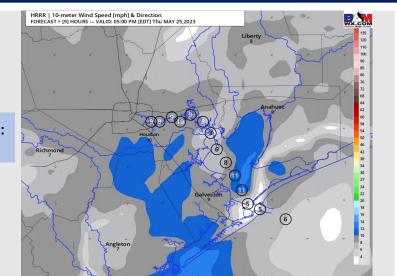

Wind: Winds will be from the NE through 4 PM before turning more out of the SE for stations S of Morgan's Point. Winds for stations N of Morgan's Point will be 5-10 kts throughout the day. Winds for stations S of Morgan's Point will be 10-15 kts throughout the morning until 12 PM and will calm to 5-10 kts after that point.

#### Precip Image: 4 PM CT

Wind Speed: 4 PM CT

Low Temps Fri AM