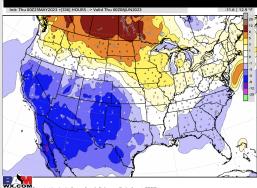

#### 8-14 Day Temperature Departure

# 15-30 Day Temperature Departure WEEK'S 3/4 TEMP DEPARTURE PREPARED BY: WALTS FORECAST RISK Warmer Midwar Colder SE/S. Phains CURRENT PREVIOUS CONFIDENCE C

- A few very isolated rain chances over the next couple days with the better shot working in toward the middle of next week. Favoring cooler than normal temperatures over the next week.
- Expecting seasonable precipitation chances and slightly below normal temperatures for the week 2 timeframe.
- ➤ Above normal temperatures and below normal chances for precipitation are favored in the week ¾ timeframe.