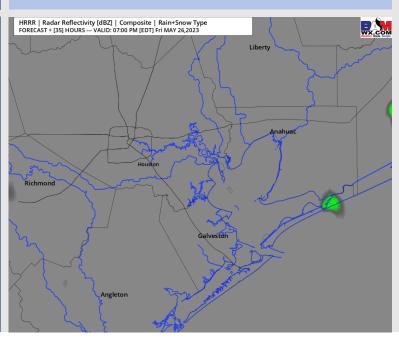

#### **Forecast Discussion**

**Precip:** Favoring dry conditions for Friday. A 10% chance for an isolated pop-up shower from 3 – 6 PM does exist.

Wind: NE winds during the AM hours will turn more out of the SE for stations S of Morgan's Point after ~Noon. Winds N of Morgan's Point will be at 3 – 8 kts throughout the day, while S of Morgan's Point will remain at 5-10 knots with occasional gusts of 8-13 knots.

#### Precip Image: 6 PM CT

High Temps Friday