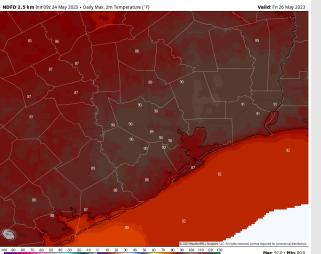

Temps: Low temperatures tonight will be in th mid 70s F for stations S of Morgan's Point and upper 60s to low 70s N of Morgan's Point.

Visibility: Not anticipating any visibility concerns at this time.

#### Precip Image: 4 PM CT

Wind Speed: 4 PM CT

Low Temps Fri AM