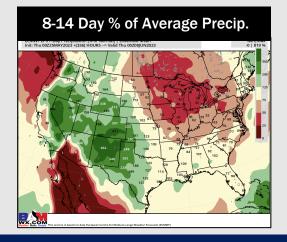

# 15-30 Day Temperature Departure WEEK'S 3/4 TEMP DEPARTURE PREPARED BY: WALTS FORECAST RISK Warmer Midwar Colder SE/S. Phains CURRENT PREVIOUS CONFIDENCE C

- A few very isolated rain chances over the next couple days with the better shot working in toward the middle of next week. Favoring cooler than normal temperatures over the next week.
- Expecting seasonable precipitation chances and slightly below normal temperatures for the week 2 timeframe.
- ➤ Above normal temperatures and below normal chances for precipitation are favored in the week ¾ timeframe.