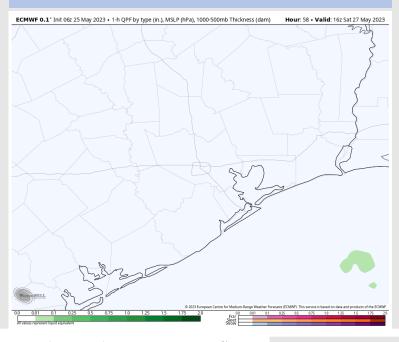

rns at this time.

#### Precip Image: 6 PM CT









High Temps Friday

## Houston Pilots: Sat. 5/27/2023





#### **Forecast Discussion**

**Precip:** Favoring a dry day Saturday, however a 10-20% chance for an isolated shower cannot be ruled out for the Boarding Station during the late morning / early afternoon.

Wind: Winds will begin calm at 2 - 7 kts through the AM out of the west. They will then become variable around the lunch timeframe before they shift out of the S/SW after 8 PM, at which point winds will pick up to 8-13 kts.

Temps: High temperatures Saturday in the low 80s F for stations south of Morgan's Point and in the upper 80s F / near 90 F for stations north of Morgan's Point.

Visibility: Not anticipating visibility concerns at this time.

#### Precip Image: 11 AM CT



Wind Speed: 9 PM CT



**High Temps** Saturday

## **Houston Pilots:** 5/25/23





#### **Next 7 Day Temperature Departure**



# Next 7 Day Total Precipitation NVS VPC- TOTAL PREGISTRATION INTEREST. Account that The OGZELLANGOZEL (108) Hears Inc. OGZESMAY2023 Housian Angeton Angeton

#### 8-14 Day Temperature Departure





# 15-30 Day Temperature Departure WEEK'S 3/4 TEMP DEPARTURE PREPARED BY: WALTS FORECAST RISK Warmer Midwar Colder SE/S. Phains CURRENT PREVIOUS CONFIDENCE C



- A few very isolated rain chances over the next couple days with the better shot working in toward the middle of next week. Favoring cooler than normal temperatures over the next week.
- Expecting seasonable precipitation chances and slightly below normal temperatures for the week 2 timeframe.
- ➤ Above norm