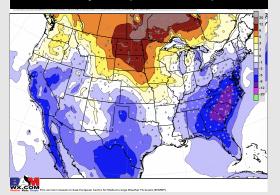

Discussion**

**Precip:** Favoring a dry day Saturday, however a 10-20% chance for an isolated shower cannot be ruled out for the Boarding Station during the late morning / early afternoon.

Wind: Winds will begin calm at 2 - 7 kts through the AM out of the west. They will then become variable around the lunch timeframe before they shift out of the S/SW after 8 PM, at which point winds will pick up to 8-13 kts.

Temps: High temperatures Saturday in the low 80s F for stations south of Morgan's Point and in the upper 80s F / near 90 F for stations north of Morgan's Point.

Visibility: Not anticipating visibility concerns at this time.

#### Precip Image: 11 AM CT



Wind Speed: 9 PM CT



**High Temps** Saturday

## **Houston Pilots:** 5/25/23





#### **Next 7 Day Temperature Departure**



# Next 7 Day Total Precipitation NVS VPC- TOTAL PREGISTRATION INTEREST. Account that The OGZELLANGOZEL (108) Hears Inc. OGZESMAY2023 Housian Angeton Angeton

#### 8-14 Day Temperature Departure





# 15-30 Day Temperature Departure WEEK'S 3/4 TEMP DEPARTURE PREPARED BY: WALTS FORECAST RISK Warmer Midwar Colder SE/S. Phains CURRENT PREVIOUS CONFIDENCE C



- A few very isolated rain chances over the next couple days with the better shot working in toward the middle of next week. Favoring cooler than normal temperatures over the next week.
- Expecting seasonable precipitation chances and slightly below normal temperatures for the week 2 timeframe.
- ➤ Above normal temperatures and below normal chances for precipitation are favored in the week ¾ timeframe.