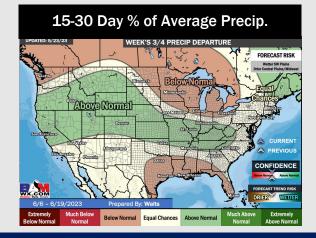

# 15-30 Day Temperature Departure WEEK'S 3/4 TEMP DEPARTURE PREPARED BY: WALTS FORECAST RISK Warmer Midwar Colder SE/S. Phains CURRENT PREVIOUS CONFIDENCE C

- A few very isolated rain chances over the next couple days with the better shot working in toward the middle of next week. Favoring cooler than normal temperatures over the next week.
- Expecting seasonable precipitation chances and slightly below normal temperatures for the week 2 timeframe.
- ➤ Above normal temperatures and below normal chances for precipitation are favored in the week ¾ timeframe.