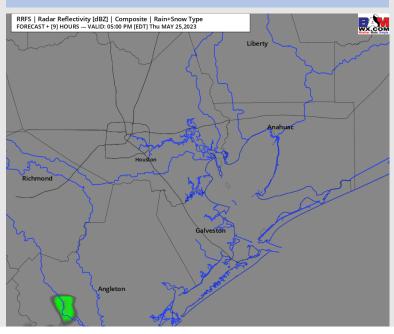

#### **Forecast Discussion**

Precip: Favoring dry conditions today leading up until ~4PM, where there will be a 10% chance of a very isolated shower/thunderstorm around the area. Chances for lightning are possible with any cells. After 7 PM chances to diminish, prompting dry conditions for the evening.

#### Precip Image: 4 PM CT

Wind Speed: 4 PM CT

Low Temps Fri AM