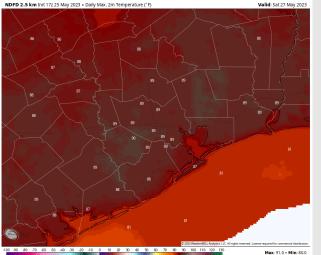

Precip Image: 6 PM CT









High Temps Friday

## Houston Pilots: Sat. 5/27/2023





#### **Forecast Discussion**

**Precip:** Favoring a dry day Saturday, however a 10-20% chance for an isolated shower cannot be ruled out for the Boarding Station during the late morning / early afternoon.

Wind: Winds will begin calm at 2 - 7 kts through the AM out of the west. They will then become variable around the lunch timeframe before they shift out of the S/SW after 8 PM, at which point winds will pick up to 8-13 kts.

Temps: High temperatures Saturday in the low 80s F for stations south of Morgan's Point and in the upper 80s F / near 90 F for stations north of Morgan's Point.

Visibility: Not anticipating visibility concerns at this time.

#### Precip Image: 11 AM CT



Wind Speed: 9 PM CT



**High Temps** Saturday

## **Houston Pilots:** 5/25/23





#### **Next 7 Day Temperature Departure**



# Next 7 Day Total Precipitation NVS VPC- TOTAL PREGISTRATION INTEREST. Account that The OGZELLANGOZEL (108) Hears Inc. OGZESMAY2023 Housian Angeton Angeton

#### 8-14 Day Temperature Departure





# 15-30 Day Temperature Departure WEEK'S 3/4 TEMP DEPARTURE PREPARED BY: WALTS FORECAST RISK Warmer Midwar Colder SE/S. Phains CURRENT PREVIOUS CONFIDENCE C



- A few very isolated rain chances over the next couple days with the better shot working in toward the middle of next week. Favoring cooler than normal temperatures over the next week.
- Expecting seasonable precipitation chances and slightly below normal temperatures for the week 2 timeframe.
- ➤ Above normal temperatures and bel