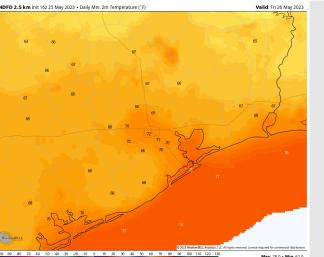

Temps: High temperatures Friday will be in the upper 80s to near 90 F north of Morgan's Point and in the low to mid 80s F south of Morgan's Point.

**Visibility:** Not anticipating any visibility concerns at this time.

#### Precip Image: 6 PM CT

High Temps Friday