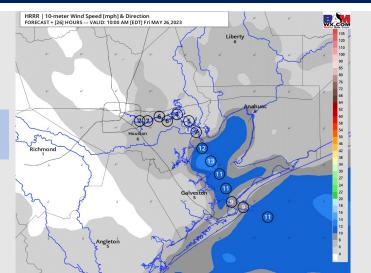

#### **Forecast Discussion**

**Precip:** Favoring dry conditions for Friday. A 10% chance for an isolated pop-up shower from 3 – 6 PM does exist.

Wind: NE winds during the AM hours will turn more out of the SE for stations S of Morgan's Point after ~Noon. Winds N of Morgan's Point will be at 3 – 8 kts throughout the day, while S of Morgan's Point will remain at 5-10 knots with occasional gusts of 8-13 knots.

#### Precip Image: 11 AM CT

Wind Speed: 9 PM CT

**High Temps** Saturday