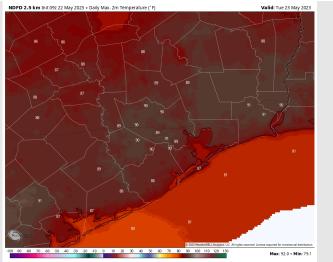

**Temps:** High temperatures this afternoon near 80s F for stations south of Morgan's Point and in the mid 80s F north of Morgan's Point.

Visibility: Not anticipating any visibility concerns at this time.

#### Precip Image: 6 PM CT

Wind Speed: 6 PM CT

High Temps Monday