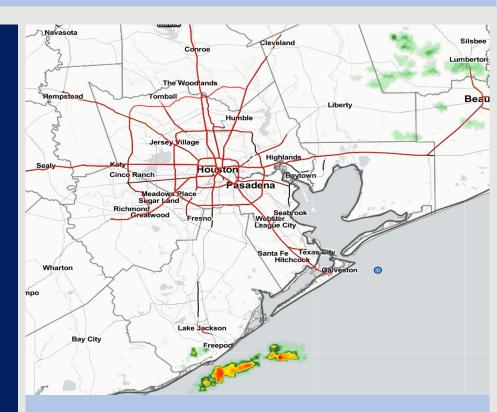

Radar/NWS Alerts: 5:15 AM CT

As always, please do not hesitate to reach out to us with any forecast questions via the chat option on the Weather Porthole or our on-call number, (317)-560-8122 press 1 for forecast questions.

### **Forecast Discussion**

Precip: Favoring dry conditions through the morning early today while better chances for showers / storms stay SW of stations. After 6 PM, a few scattered showers will work through the area, then leaving dry conditions again by 10 PM. Showers are expected to be light to moderate, with a 30% chance to impact stations. No expected severe risks.