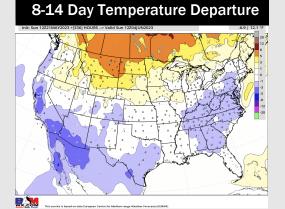

#### **Next 7 Day Temperature Departure**

- > A few hit and miss rain chances over the next couple days with the better shot working in through the second half of the week. Favoring cooler than normal temperatures over the next week.
- Expecting near normal precipitation chances and slightly below normal temperatures for the week 2 timeframe.
- ➤ Above normal temperatures and below normal chances for precipitation are favored in the week ¾ timeframe.