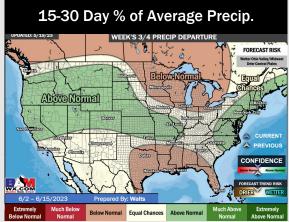

#### **Next 7 Day Temperature Departure**

- > A few hit and miss rain chances over the next couple days with the better shot working in through the second half of the week. Favoring cooler than normal temperatures over the next week.
- Expecting near normal precipitation chances and slightly below normal temperatures for the week 2 timeframe.
- ➤ Above normal temperatures and below normal chances for precipitation are favored in the week ¾ timeframe.