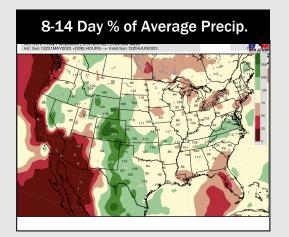

#### **Next 7 Day Temperature Departure**

- > A few hit and miss rain chances over the next couple days with the better shot working in through the second half of the week. Favoring cooler than normal temperatures over the next week.
- Expecting near normal precipitation chances and slightly below normal temperatures for the week 2 timeframe.
- ➤ Above normal temperatures and below normal chances for precipitation are favored in the week ¾ timeframe.