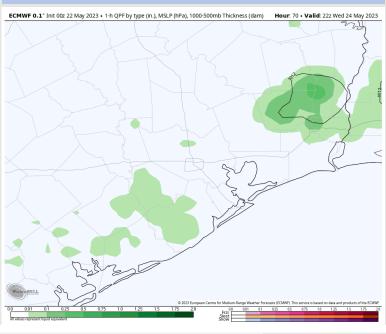

## Houston Pilots: Wed. 5/24/2023

### **Forecast Discussion**

Precip: Favoring Wednesday morning to start off dry. Scattered showers and storms then expected to push in from the north around the noon timeframe and will continue through 9 PM. 30% chance for rain to impact stations, with chances of lightning also possible.

### Precip Image: 5 PM CT

Wind Speed: 4 PM CT

High Temps Wednesday