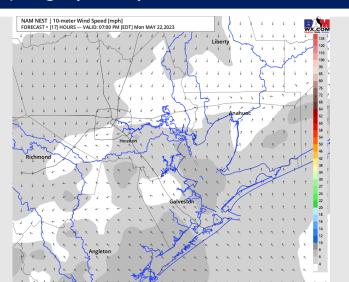

#### Precip Image: 6 PM CT

Wind Speed: 6 PM CT

High Temps Monday

Wind: Sustained winds will begin out of the NNE this morning at 8-13 kts. Winds will then gradually shift out of the E through the late AM before becoming variable after the lunch timeframe where all stations will see winds 3 – 5 kts.