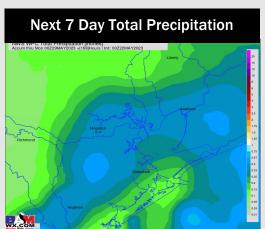

### **Forecast Discussion**

Precip: Favoring dry conditions through the morning early today while better chances for showers / storms stay SW of stations. After 6 PM, a few scattered showers will work through the area, then leaving dry conditions again by 10 PM. Showers are expected to be light to moderate, with a 30% chance to impact stations. No expected severe risks.

### **Forecast Discussion**

Precip: A few hit and miss drizzle chances will be possible between 3-7 PM, however, expecting only a 10% chance to impact stations. Favoring dry conditions for all stations for the better part of the day.

### **Forecast Discussion**

Precip: Favoring Wednesday morning to start off dry. Scattered showers and storms then expected to push in from the north around the noon timeframe and will continue through 9 PM. 30% chance for rain to impact stations, with chances of lightning also possible.