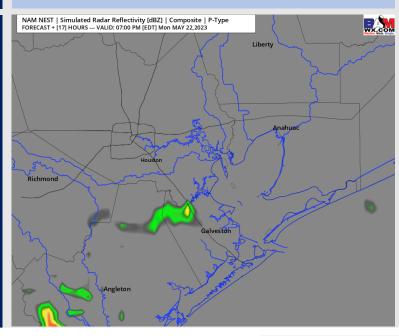

#### Precip Image: 6 PM CT

Wind Speed: 6 PM CT

High Temps Monday

### **Forecast Discussion**

Precip: Favoring dry conditions through the morning early today while better chances for showers / storms stay SW of stations. After 6 PM, a few scattered showers will work through the area, then leaving dry conditions again by 10 PM. Showers are expected to be light to moderate, with a 30% chance to impact stations. No expected severe risks.