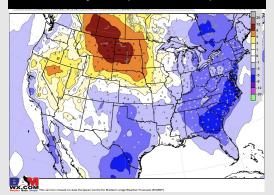

## **Houston Pilots: 5/22/23**

#### **Next 7 Day Temperature Departure**

- > A few hit and miss rain chances over the next couple days with the better shot working in through the second half of the week. Favoring cooler than normal temperatures over the next week.
- Expecting near normal precipitation chances and slightly below normal temperatures for the week 2 timeframe.
- ➤ Above normal temperatures and below normal chances for precipitation are favored in the week ¾ timeframe.