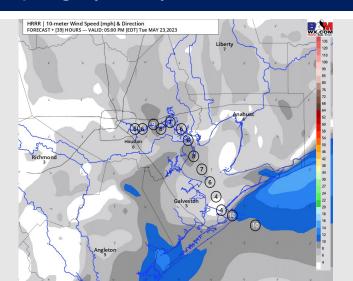

Wind: Sustained winds will begin out of the W Tuesday AM then gradually shift out of N by 8-9 AM. Then around the lunch timeframe, winds will become variable before shifting back out of the SSW by 8 PM. Winds throughout the day will range from 5-10 kts with gusts up to 12 kts.

#### Precip Image: 7 PM CT

Wind Speed: 4 PM CT

High Temps Tuesday