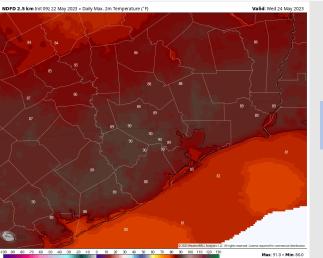

## Houston Pilots: Wed. 5/24/2023

Temps: High temperatures in the low 80s F at the Boarding Station and in the upper 80s near 90 F for all other stations Wednesday.

Visibility: Not anticipating visibility concerns at this time.

### Precip Image: 5 PM CT

Wind Speed: 4 PM CT

High Temps Wednesday