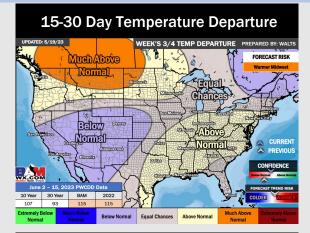

#### **Next 7 Day Temperature Departure**

- > A few hit and miss rain chances over the next couple days with the better shot working in through the second half of the week. Favoring cooler than normal temperatures over the next week.
- Expecting near normal precipitation chances and slightly below normal temperatures for the week 2 timeframe.
- ➤ Above normal temperatures and below normal chances for precipitation are favored in the week ¾ timeframe.