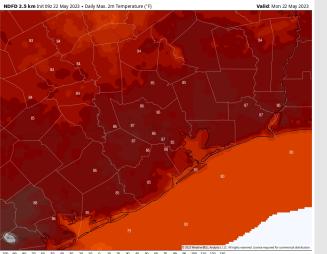

**Temps:** High temperatures this afternoon near 80s F for stations south of Morgan's Point and in the mid 80s F north of Morgan's Point.

Visibility: Not anticipating any visibility concerns at this time.

Temps: High temperatures Tuesday in the low 80s F for the Boarding Station with all other stations in the upper 80s near 90 F.

Visibility: Not anticipating any visibility concerns at this time.

#### Precip Image: 7 PM CT

Wind Speed: 4 PM CT

High Temps Tuesday