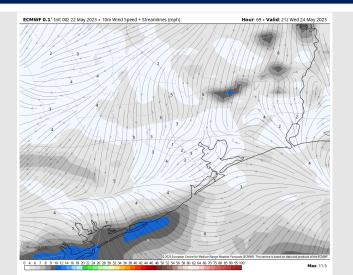

## Houston Pilots: Wed. 5/24/2023

Wind: Winds will start off calm for stations N of 11/12 while the boarding stations sees 10-12 kts winds out of the W through 6 AM. Then anticipating winds to remain variable and calm at 3-8 kts throughout the rest of the day Wednesday.

### Precip Image: 5 PM CT

Wind Speed: 4 PM CT

High Temps Wednesday