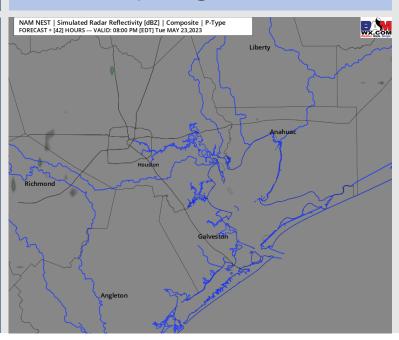

### **Forecast Discussion**

Precip: A few hit and miss drizzle chances will be possible between 3-7 PM, however, expecting only a 10% chance to impact stations. Favoring dry conditions for all stations for the better part of the day.

#### Precip Image: 7 PM CT

Wind Speed: 4 PM CT

High Temps Tuesday